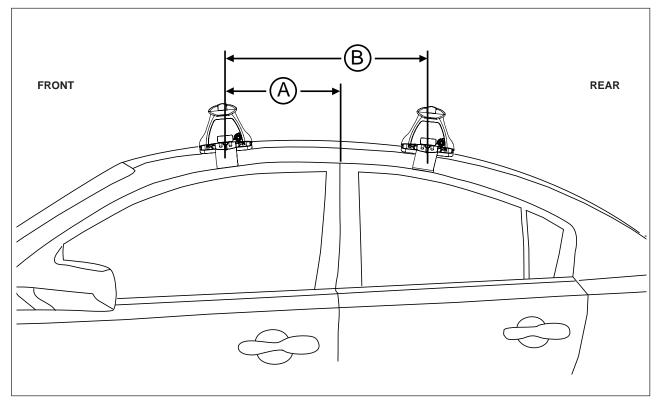

## Rhino Rack 2500 Series - DK351

Measurement A: CENTRE of door jamb to CENTRE arrow of leg foot plate.

**Measurement B**: CENTRE of Front leg foot plate arrow to CENTRE of Rear leg foot plate arrow.

Carrying capacity: Roof rack is rated to 75kg. Please refer to manufacturers handbook for your vehicles maximum roof load capacity. Always use the lower of the two figures.

If your vehicle is not listed on this fitting instruction please refer to your countries Rhino-Rack web site for the latest information.

| Region | Date   | Vehicle                  | Measurement A  | Measurement B     | Load Rating (includes racks 5kg/11lbs) |  |
|--------|--------|--------------------------|----------------|-------------------|----------------------------------------|--|
| AU/NZ  | 03/12- | Toyota Prius C 5dr hatch | 200mm / 7,7/8" | 680mm / 26,49/64" | 60kg / 132lbs                          |  |
| USA/CA | 12-    |                          |                |                   |                                        |  |