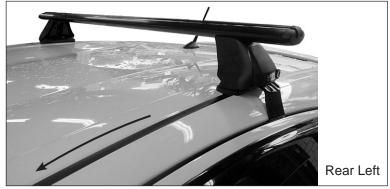

| REAR   |        |                          |                                           |                             |                                   |                                   |                               |          |
|--------|--------|--------------------------|-------------------------------------------|-----------------------------|-----------------------------------|-----------------------------------|-------------------------------|----------|
| Region | Date   | Vehicle                  | Bar Measurement Strip.<br>Length per Side | HD Crossbar<br>distance (x) | Pad/Clamp<br>REAR RIGHT           | Pad/Clamp<br>REAR LEFT            | Foot Plate<br>Arrow Direction | Crossbar |
| AU/NZ  | 03/12- | Toyota Prius C 5dr hatch | 58mm                                      | 790mm / 31,7/64"            | 142629 / SUB0196<br>Pad arrow out | 142628 / SUB0196<br>Pad arrow out | IN                            | 1060mm   |
| USA/CA | 12-    |                          | John                                      |                             |                                   |                                   |                               |          |