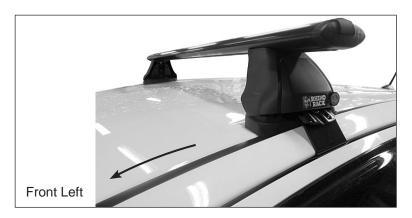

## Rhino Rack 2500 Series - DK351

|        | FRONT  |                          |                                           |                             |                          |                         |                               |          |  |
|--------|--------|--------------------------|-------------------------------------------|-----------------------------|--------------------------|-------------------------|-------------------------------|----------|--|
| Region | Date   | Vehicle                  | Bar Measurement Strip.<br>Length per Side | HD Crossbar<br>distance (x) | Pad/Clamp<br>FRONT RIGHT | Pad/Clamp<br>FRONT LEFT | Foot Plate<br>Arrow Direction | Crossbar |  |
| AU/NZ  | 03/12- | Toyota Prius C 5dr hatch | 54mm                                      | 782mm / 30,25/32"           | 142612 / SUB0144         | 142612 / SUB0144        | OUT                           | 1060mm   |  |
| USA/CA | 12-    |                          |                                           |                             | Pad arrow forward        | Pad arrow forward       |                               |          |  |