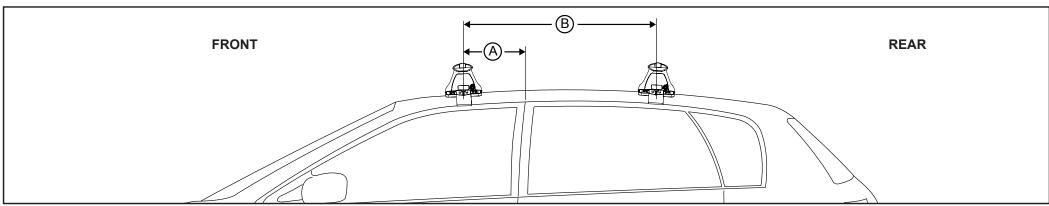

## Rhino-Rack 2500 Series

**Measurement A**: CENTRE of door jamb to CENTRE arrow of leg foot plate.

**Measurement B**: CENTRE of Front leg foot plate arrow to CENTRE of Rear leg foot plate arrow.

Carrying capacity: Roof rack is rated up to 75kg. Please refer to manufacturers handbook for your vehicles maximum roof load capacity. Always use the lower of the two figures.

| VEHICLE                   | Date | Measurement A  | Measurement B    | Load Rating up to<br>(includes racks 5kg/ 11lbs) |  |
|---------------------------|------|----------------|------------------|--------------------------------------------------|--|
| CHEVROLET Equinox 5dr SUV | 18-  | 200mm / 7,7/8" | 700mm / 27,9/16" | 75kg / 165lbs                                    |  |