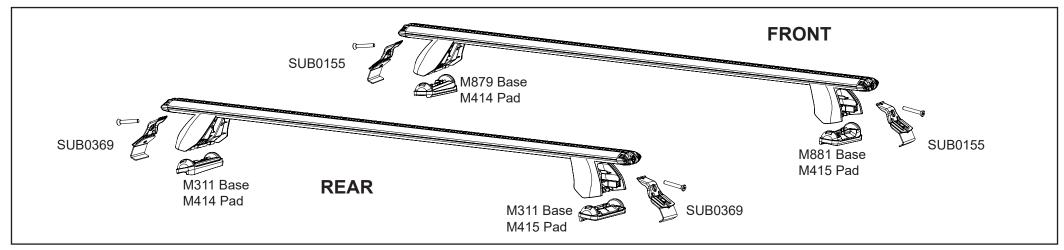

## Rhino-Rack 2500 Series

| Instruction for<br>DK488 and RS739 |      |          | FRONT                    |                 |                                         |                                         |                                  |                                                                                                                                                                                                                                                                                                                                                                                                                                                                                                                                                                                                                                                                                                                                                                                                                                                                                                                                                                                                                                                                                                                                                                                                                                                                                                                                                                                                                                                                                                                                                                                                                                                                                                                                                                                                                                                                                                                                                                                                                                                                                                                                | REAR             |                        |                                         |                                         |                                  |                                  |
|------------------------------------|------|----------|--------------------------|-----------------|-----------------------------------------|-----------------------------------------|----------------------------------|--------------------------------------------------------------------------------------------------------------------------------------------------------------------------------------------------------------------------------------------------------------------------------------------------------------------------------------------------------------------------------------------------------------------------------------------------------------------------------------------------------------------------------------------------------------------------------------------------------------------------------------------------------------------------------------------------------------------------------------------------------------------------------------------------------------------------------------------------------------------------------------------------------------------------------------------------------------------------------------------------------------------------------------------------------------------------------------------------------------------------------------------------------------------------------------------------------------------------------------------------------------------------------------------------------------------------------------------------------------------------------------------------------------------------------------------------------------------------------------------------------------------------------------------------------------------------------------------------------------------------------------------------------------------------------------------------------------------------------------------------------------------------------------------------------------------------------------------------------------------------------------------------------------------------------------------------------------------------------------------------------------------------------------------------------------------------------------------------------------------------------|------------------|------------------------|-----------------------------------------|-----------------------------------------|----------------------------------|----------------------------------|
|                                    |      |          |                          |                 | Crossbar Identification                 |                                         |                                  |                                                                                                                                                                                                                                                                                                                                                                                                                                                                                                                                                                                                                                                                                                                                                                                                                                                                                                                                                                                                                                                                                                                                                                                                                                                                                                                                                                                                                                                                                                                                                                                                                                                                                                                                                                                                                                                                                                                                                                                                                                                                                                                                |                  |                        | Crossbar Identification                 |                                         |                                  |                                  |
|                                    |      |          |                          |                 | VA                                      | EURO                                    | HD                               | THE PARTY OF THE P |                  |                        | VA                                      | EURO                                    | HD                               |                                  |
| Vehicle                            | Date | Crossbar | Front Right<br>Pad/Clamp |                 | Measurement<br>strip length<br>per side | Measurement<br>strip length<br>per side | Measurement<br>Distance<br>( x ) | Foot plate<br>arrow<br>direction                                                                                                                                                                                                                                                                                                                                                                                                                                                                                                                                                                                                                                                                                                                                                                                                                                                                                                                                                                                                                                                                                                                                                                                                                                                                                                                                                                                                                                                                                                                                                                                                                                                                                                                                                                                                                                                                                                                                                                                                                                                                                               | Rear Right       | Rear Left<br>Pad/Clamp | Measurement<br>strip length<br>per side | Measurement<br>strip length<br>per side | Measurement<br>Distance<br>( x ) | Foot plate<br>arrow<br>direction |
| CHEVROLET<br>Equinox<br>5dr SUV    | 18-  | 1260mm   | M415<br>SUB0155          | M414<br>SUB0155 |                                         | 400,000                                 | 998mm /                          | OUT<br>Front Right<br>M881                                                                                                                                                                                                                                                                                                                                                                                                                                                                                                                                                                                                                                                                                                                                                                                                                                                                                                                                                                                                                                                                                                                                                                                                                                                                                                                                                                                                                                                                                                                                                                                                                                                                                                                                                                                                                                                                                                                                                                                                                                                                                                     |                  | M414<br>SUB0369        | 457                                     | 400                                     | 962mm /                          | OUT                              |
|                                    |      |          | Pad Arrow<br>Out         |                 | 175mm                                   | 120mm                                   | 39,5/16"                         | OUT<br>Front Left<br>M879                                                                                                                                                                                                                                                                                                                                                                                                                                                                                                                                                                                                                                                                                                                                                                                                                                                                                                                                                                                                                                                                                                                                                                                                                                                                                                                                                                                                                                                                                                                                                                                                                                                                                                                                                                                                                                                                                                                                                                                                                                                                                                      | Pad Arrow<br>Out |                        | . 157mm                                 | 102mm                                   | 37,7/8"                          | M311                             |

Table above refers to Direction of Pad Arrow and Foot Plate Arrow when fitted on the vehicle.

If your vehicle is not listed on this fitting instruction please refer to your countries Rhino-Rack web site for the latest information.