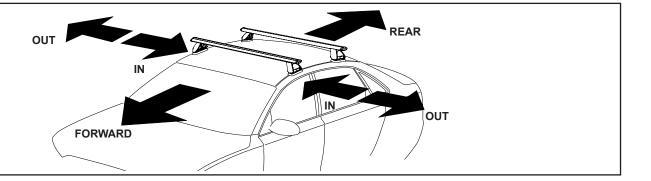

## Rhino-Rack 2500 Series

| Instruction for<br>DK488 and RS739 |      |          | FRONT                    |                 |                                         |                                         |                                  |                                                                                                                                                                                                                                                                                                                                                                                                                                                                                                                                                                                                                                                                                                                                                                                                                                                                                                                                                                                                                                                                                                                                                                                                                                                                                                                                                                                                                                                                                                                                                                                                                                                                                                                                                                                                                                                                                                                                                                                                                                                                                                                                | REAR             |                        |                                         |                                         |                                  |                                  |
|------------------------------------|------|----------|--------------------------|-----------------|-----------------------------------------|-----------------------------------------|----------------------------------|--------------------------------------------------------------------------------------------------------------------------------------------------------------------------------------------------------------------------------------------------------------------------------------------------------------------------------------------------------------------------------------------------------------------------------------------------------------------------------------------------------------------------------------------------------------------------------------------------------------------------------------------------------------------------------------------------------------------------------------------------------------------------------------------------------------------------------------------------------------------------------------------------------------------------------------------------------------------------------------------------------------------------------------------------------------------------------------------------------------------------------------------------------------------------------------------------------------------------------------------------------------------------------------------------------------------------------------------------------------------------------------------------------------------------------------------------------------------------------------------------------------------------------------------------------------------------------------------------------------------------------------------------------------------------------------------------------------------------------------------------------------------------------------------------------------------------------------------------------------------------------------------------------------------------------------------------------------------------------------------------------------------------------------------------------------------------------------------------------------------------------|------------------|------------------------|-----------------------------------------|-----------------------------------------|----------------------------------|----------------------------------|
|                                    |      |          |                          |                 | Crossbar Identification                 |                                         |                                  |                                                                                                                                                                                                                                                                                                                                                                                                                                                                                                                                                                                                                                                                                                                                                                                                                                                                                                                                                                                                                                                                                                                                                                                                                                                                                                                                                                                                                                                                                                                                                                                                                                                                                                                                                                                                                                                                                                                                                                                                                                                                                                                                |                  |                        | Crossbar Identification                 |                                         |                                  |                                  |
|                                    |      |          |                          |                 | VA                                      | EURO                                    | HD                               | THE PARTY OF THE P |                  |                        | VA                                      | EURO                                    | HD                               |                                  |
| Vehicle                            | Date | Crossbar | Front Right<br>Pad/Clamp |                 | Measurement<br>strip length<br>per side | Measurement<br>strip length<br>per side | Measurement<br>Distance<br>( x ) | Foot plate<br>arrow<br>direction                                                                                                                                                                                                                                                                                                                                                                                                                                                                                                                                                                                                                                                                                                                                                                                                                                                                                                                                                                                                                                                                                                                                                                                                                                                                                                                                                                                                                                                                                                                                                                                                                                                                                                                                                                                                                                                                                                                                                                                                                                                                                               | Rear Right       | Rear Left<br>Pad/Clamp | Measurement<br>strip length<br>per side | Measurement<br>strip length<br>per side | Measurement<br>Distance<br>( x ) | Foot plate<br>arrow<br>direction |
| CHEVROLET<br>Equinox<br>5dr SUV    | 18-  | 1260mm   | M415<br>SUB0155          | M414<br>SUB0155 |                                         | 400,000                                 | 998mm /                          | OUT<br>Front Right<br>M881                                                                                                                                                                                                                                                                                                                                                                                                                                                                                                                                                                                                                                                                                                                                                                                                                                                                                                                                                                                                                                                                                                                                                                                                                                                                                                                                                                                                                                                                                                                                                                                                                                                                                                                                                                                                                                                                                                                                                                                                                                                                                                     |                  | M414<br>SUB0369        | 457                                     | 400                                     | 962mm /                          | OUT                              |
|                                    |      |          | Pad Arrow<br>Out         |                 | 175mm                                   | 120mm                                   | 39,5/16"                         | OUT<br>Front Left<br>M879                                                                                                                                                                                                                                                                                                                                                                                                                                                                                                                                                                                                                                                                                                                                                                                                                                                                                                                                                                                                                                                                                                                                                                                                                                                                                                                                                                                                                                                                                                                                                                                                                                                                                                                                                                                                                                                                                                                                                                                                                                                                                                      | Pad Arrow<br>Out |                        | . 157mm                                 | 102mm                                   | 37,7/8"                          | M311                             |

Table above refers to Direction of Pad Arrow and Foot Plate Arrow when fitted on the vehicle.

If your vehicle is not listed on this fitting instruction please refer to your countries Rhino-Rack web site for the latest information.