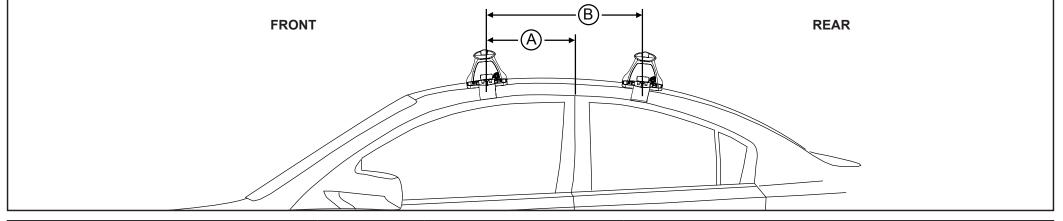

## Rhino Rack 2500 Series - DK476 instruction

**Measurement A**: CENTRE of door jamb to CENTRE arrow of leg foot plate.

**Measurement B**: CENTRE of Front leg foot plate arrow to CENTRE of Rear leg foot plate arrow.

| VEHICLE                            | Date   | Measurement A  | Measurement B    | Load Rating up to<br>(includes racks 5kg/ 11lbs) |
|------------------------------------|--------|----------------|------------------|--------------------------------------------------|
| Land Rover Discovery Sport 5dr SUV | 04/15- | 200mm / 7,7/8" | 700mm / 27,9/16" | 75kg / 165lbs                                    |