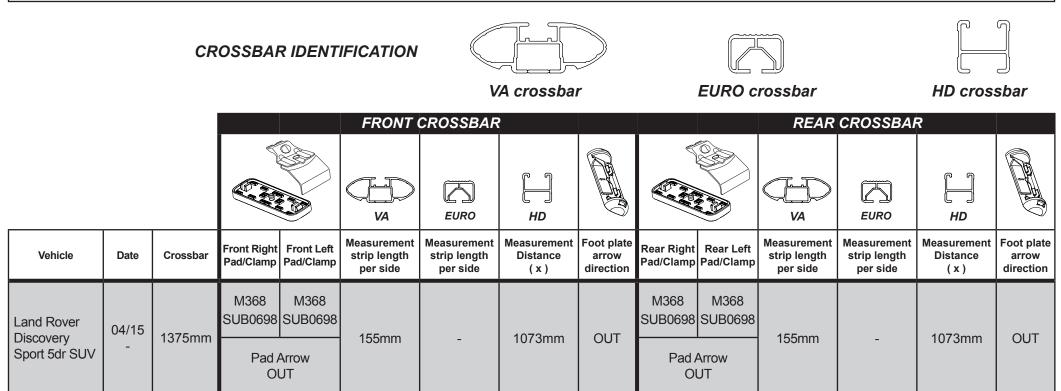

| VEHICLE                            | Date   | Measurement A  | Measurement B    | Load Rating up to<br>(includes racks 5kg/ 11lbs) |
|------------------------------------|--------|----------------|------------------|--------------------------------------------------|
| Land Rover Discovery Sport 5dr SUV | 04/15- | 200mm / 7,7/8" | 700mm / 27,9/16" | 75kg / 165lbs                                    |