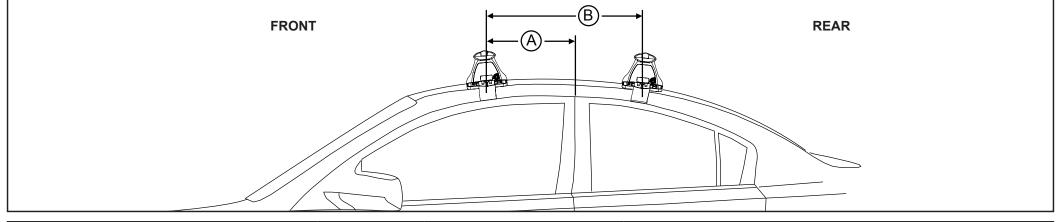

## Rhino Rack 2500 Series - DK466 instruction

**Measurement A**: CENTRE of door jamb to CENTRE arrow of leg foot plate.

**Measurement B**: CENTRE of Front leg foot plate arrow to CENTRE of Rear leg foot plate arrow.

| VEHICLE                     | Date   | Measurement A    | Measurement B     | Load Rating up to<br>(includes racks 5kg/ 11lbs) |
|-----------------------------|--------|------------------|-------------------|--------------------------------------------------|
| KIA Picanto Gen 2 5dr Hatch | 2011 - | 250mm / 9,27/32" | 650mm / 25,19/32" | 75kg / 165lbs                                    |