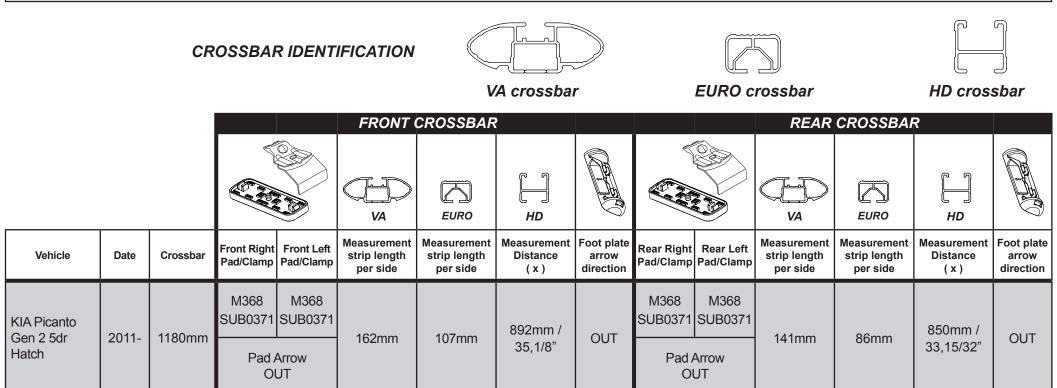

## CONTROLLED



## Rhino Rack 2500 Series - DK466 instruction

**Measurement A**: CENTRE of door jamb to CENTRE arrow of leg foot plate.

**Measurement B**: CENTRE of Front leg foot plate arrow to CENTRE of Rear leg foot plate arrow.

Carrying capacity: Roof rack is rated up to 75kg. Please refer to manufacturers handbook for your vehicles maximum roof load capacity. Always use the lower of the two figures.

If your vehicle is not listed on this fitting instruction please refer to your countries Rhino-Rack web site for the latest information.





| VEHICLE                     | Date   | Measurement A    | Measurement B     | Load Rating up to<br>(includes racks 5kg/ 11lbs) |
|-----------------------------|--------|------------------|-------------------|---------------------------------