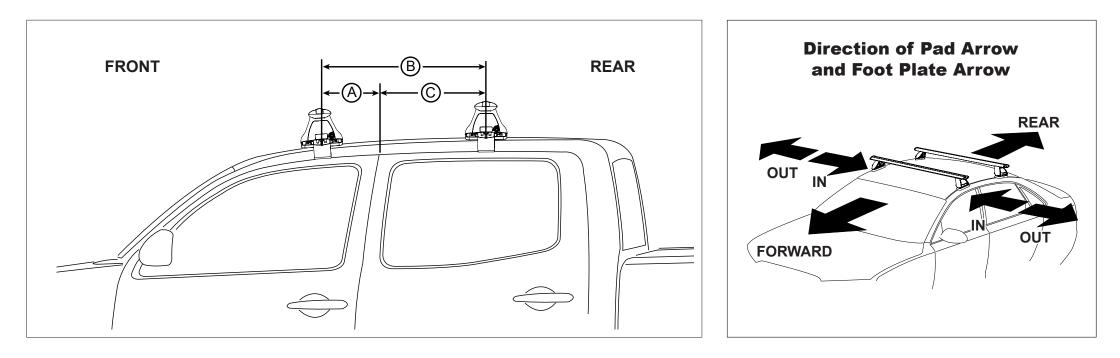

**Measurement A**: CENTRE of door jamb to CENTRE arrow of leg foot plate.

**Measurement B**: CENTRE of Front leg foot plate arrow to CENTRE of Rear leg foot plate arrow.

Carrying capacity: Roof rack is rated to 75kg. Please refer to manufacturers handbook for your vehicles maximum roof load capacity. Always use the lower of the two figures.

If your vehicle is not listed on this fitting instruction please refer to your countries Rhino-Rack web site for the latest information.

| VEHICLE                   | Date      | Measurement A    | Measurement B     | Measurement C   | Load Rating<br>(includes racks 5kg/ 11lbs) |
|---------------------------|-----------|------------------|-------------------|-----------------|--------------------------------------------|
| Nissan Navara NP300 D/C   | 06/2015 - | 150mm / 5,29/32" | 750mm / 29,17/32" | 600mm / 23,5/8" | 75kg / 165lbs                              |
| Nissan Frontier NP300 D/C | 2015 -    | 150mm / 5,29/32" | 750mm / 29,17/32" | 600mm / 23,5/8" | 75kg / 165lbs                              |
|                           |           |                  |                   |                 |                                            |
|                           |           |                  |                   |                 |                                            |