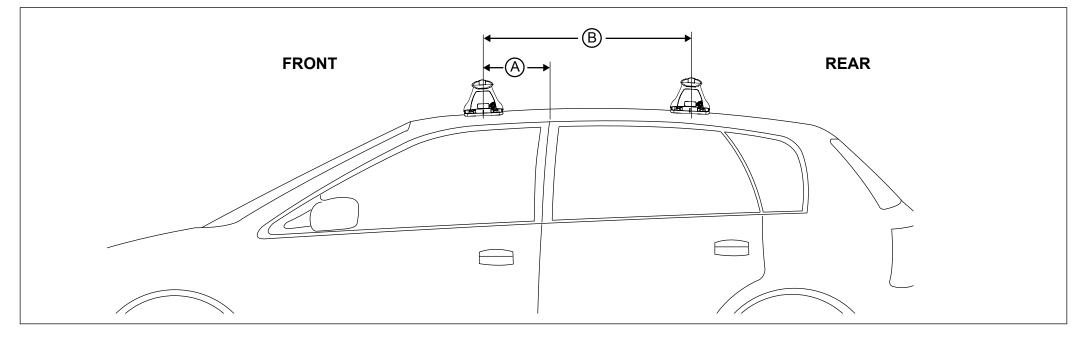

## DK410 Rhino-Rack VA, Euro & HD crossbar instruction

**Measurement A**: CENTRE of door jamb to CENTRE arrow of leg foot plate.

**Measurement B**: CENTRE of Front leg foot plate arrow to CENTRE of Rear leg foot plate arrow.

## Instruction below for Mazda 3 only.

| VEHICLE                | Date  | Measurement A | Measurement B | Load Rating<br>(includes racks 5kg/ 11lbs) |  |  |
|------------------------|-------|---------------|---------------|--------------------------------------------|--|--|
| Mazda 3 5dr Hatch (BM) | 14 -  | 245mm / 9.6"  | 650mm / 26.5" | 75kg/ 165lbs                               |  |  |
| Subaru Tribeca         | 06-14 | N/A           | N/A           | 75kg/ 165lbs                               |  |  |
|                        |       |               |               |                                            |  |  |