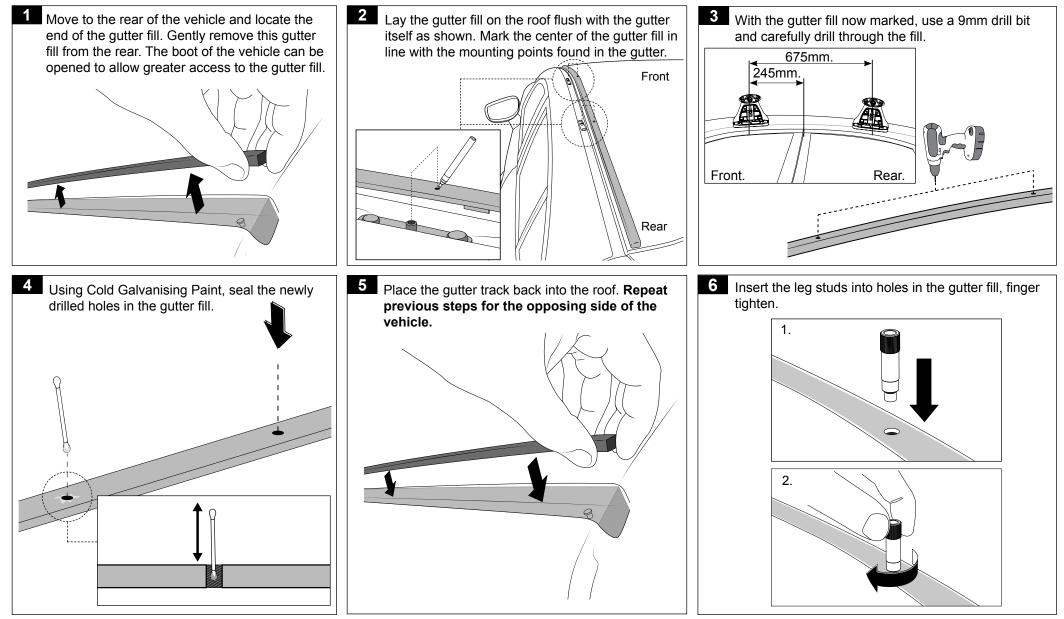

## Instruction below for Mazda 3 only.

| VEHICLE                | Date  | Measurement A | Measurement B | Load Rating<br>(includes racks 5kg/ 11lbs) |  |  |
|------------------------|-------|---------------|---------------|--------------------------------------------|--|--|
| Mazda 3 5dr Hatch (BM) | 14 -  | 245mm / 9.6"  | 650mm / 26.5" | 75kg/ 165lbs                               |  |  |
| Subaru Tribeca         | 06-14 | N/A           | N/A           | 75kg/ 165lbs                               |  |  |
|                        |       |               |               |                                            |  |  |

## Instruction below for Mazda 3 only.