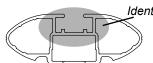

## **IDENTIFICATION CHART**

VA crosshar DA crossbar

|                           |      | _        | VA Crossbar DA (                |                                |                                         |                                         |                                  |                                  |                                | rossbar EURO crossbar         |                                         |                                         | HD crossbar                      |                                  |
|---------------------------|------|----------|---------------------------------|--------------------------------|-----------------------------------------|-----------------------------------------|----------------------------------|----------------------------------|--------------------------------|-------------------------------|-----------------------------------------|-----------------------------------------|----------------------------------|----------------------------------|
|                           |      |          | FRONT CROSSBAR                  |                                |                                         |                                         |                                  |                                  | REAR CROSSBAR                  |                               |                                         |                                         |                                  |                                  |
|                           |      |          |                                 |                                | VA                                      | DA EURO                                 | HD.                              |                                  |                                |                               | VA                                      | DA EURO                                 | HD                               |                                  |
| Vehicle                   | Date | Crossbar | Front<br>Right<br>Pad/<br>Clamp | Front<br>Left<br>Pad/<br>Clamp | Measurement<br>strip length<br>per side | Measurement<br>strip length<br>per side | Measurement<br>Distance<br>( x ) | Foot plate<br>arrow<br>direction | Rear<br>Right<br>Pad/<br>Clamp | Rear<br>Left<br>Pad/<br>Clamp | Measurement<br>strip length<br>per side | Measurement<br>strip length<br>per side | Measurement<br>Distance<br>( x ) | Foot plate<br>arrow<br>direction |
| Range Rover<br>Sport (LW) | 14-  | 1500mm   |                                 | M505<br>SUB0457                | 151mm                                   | 96mm                                    | 1190mm /<br>46,7/8"              | OUT                              | M368<br>SUB0457                | M368<br>SUB0457               | 148mm                                   | 93mm                                    | 1184mm /<br>46,5/8"              | OUT                              |
|                           |      |          | Pad Arrow<br>OUT                |                                |                                         |                                         | 40,770                           |                                  | Pad Arrow<br>OUT               |                               |                                         |                                         | 10,0/0                           |                                  |
|                           |      |          |                                 |                                |                                         |                                         |                                  |                                  |                                |                               |                                         |                                         |                                  |                                  |
|                           |      |          |                                 |                                |                                         |                                         |                                  |                                  |                                |                               |                                         |                                         |                                  |                                  |
|                           |      |          |                                 |                                |                                         |                                         |                                  |                                  |                                |                               |                                         |                                         |                                  |                                  |
|                           |      |          |                                 |                                |                                         |                                         |                                  |                                  |                                |                               |                                         |                                         |                                  |                                  |

Pad M505 FRONT Left of vehicle Arrow facing outward
Pad M506 FRONT Right of vehicle Arrow facing outward
Pad M368 REAR Right of vehicle Arrow facing outward
Pad M368 REAR Left of vehicle Arrow facing outward