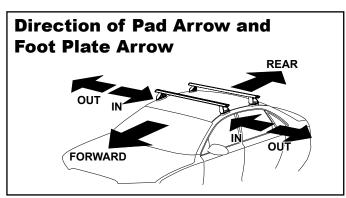

## **IDENTIFICATION CHART**

VA crosshar DA crossbar

|                           |      | _        | VA Crossbar DA (                |                                |                                         |                                         |                                  |                                  |                                | rossbar EURO crossbar         |                                         |                                         | HD crossbar                      |                                  |
|---------------------------|------|----------|---------------------------------|--------------------------------|-----------------------------------------|-----------------------------------------|----------------------------------|----------------------------------|--------------------------------|-------------------------------|-----------------------------------------|-----------------------------------------|----------------------------------|----------------------------------|
|                           |      |          | FRONT CROSSBAR                  |                                |                                         |                                         |                                  |                                  | REAR CROSSBAR                  |                               |                                         |                                         |                                  |                                  |
|                           |      |          |                                 |                                | VA                                      | DA EURO                                 | HD.                              |                                  |                                |                               | VA                                      | DA EURO                                 | HD                               |                                  |
| Vehicle                   | Date | Crossbar | Front<br>Right<br>Pad/<br>Clamp | Front<br>Left<br>Pad/<br>Clamp | Measurement<br>strip length<br>per side | Measurement<br>strip length<br>per side | Measurement<br>Distance<br>( x ) | Foot plate<br>arrow<br>direction | Rear<br>Right<br>Pad/<br>Clamp | Rear<br>Left<br>Pad/<br>Clamp | Measurement<br>strip length<br>per side | Measurement<br>strip length<br>per side | Measurement<br>Distance<br>( x ) | Foot plate<br>arrow<br>direction |
| Range Rover<br>Sport (LW) | 14-  | 1500mm   |                                 | M505<br>SUB0457                | 151mm                                   | 96mm                                    | 1190mm /<br>46,7/8"              | OUT                              | M368<br>SUB0457                | M368<br>SUB0457               | 148mm                                   | 93mm                                    | 1184mm /<br>46,5/8"              | OUT                              |
|                           |      |          | Pad Arrow<br>OUT                |                                |                                         |                                         | 40,770                           |                                  | Pad Arrow<br>OUT               |                               |                                         |                                         | 10,0/0                           |                                  |
|                           |      |          |                                 |                                |                                         |                                         |                                  |                                  |                                |                               |                                         |                                         |                                  |                                  |
|                           |      |          |                                 |                                |                                         |                                         |                                  |                                  |                                |                               |                                         |                                         |                                  |                                  |
|                           |      |          |                                 |                                |                                         |                                         |                                  |                                  |                                |                               |                                         |                                         |                                  |                                  |
|                           |      |          |                                 |                                |                                         |                                         |                                  |                                  |                                |                               |                                         |                                         |                                  |                                  |

Pad M505 FRONT Left of vehicle Arrow facing outward
Pad M506 FRONT Right of vehicle Arrow facing outward
Pad M368 REAR Right of vehicle Arrow facing outward
Pad M368 REAR Left of vehicle Arrow facing outward