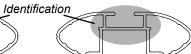

## **IDENTIFICATION CHART**

VA crosshar DA crossbar

|                           |      | _        | VA Crossbar DA (                |                                |                                         |                                         |                                  |                                  |                                | rossbar EURO crossbar         |                                         |                                         | HD crossbar                      |                                  |
|---------------------------|------|----------|---------------------------------|--------------------------------|-----------------------------------------|-----------------------------------------|----------------------------------|----------------------------------|--------------------------------|-------------------------------|-----------------------------------------|-----------------------------------------|----------------------------------|----------------------------------|
|                           |      |          | FRONT CROSSBAR                  |                                |                                         |                                         |                                  |                                  | REAR CROSSBAR                  |                               |                                         |                                         |                                  |                                  |
|                           |      |          |                                 |                                | VA                                      | DA EURO                                 | HD.                              |                                  |                                |                               | VA                                      | DA EURO                                 | HD                               |                                  |
| Vehicle                   | Date | Crossbar | Front<br>Right<br>Pad/<br>Clamp | Front<br>Left<br>Pad/<br>Clamp | Measurement<br>strip length<br>per side | Measurement<br>strip length<br>per side | Measurement<br>Distance<br>( x ) | Foot plate<br>arrow<br>direction | Rear<br>Right<br>Pad/<br>Clamp | Rear<br>Left<br>Pad/<br>Clamp | Measurement<br>strip length<br>per side | Measurement<br>strip length<br>per side | Measurement<br>Distance<br>( x ) | Foot plate<br>arrow<br>direction |
| Range Rover<br>Sport (LW) | 14-  | 1500mm   |                                 | M505<br>SUB0457                | 151mm                                   | 96mm                                    | 1190mm /<br>46,7/8"              | OUT                              | M368<br>SUB0457                | M368<br>SUB0457               | 148mm                                   | 93mm                                    | 1184mm /<br>46,5/8"              | OUT                              |
|                           |      |          | Pad Arrow<br>OUT                |                                |                                         |                                         | 40,770                           |                                  | Pad Arrow<br>OUT               |                               |                                         |                                         | 10,0/0                           |                                  |
|                           |      |          |                                 |                                |                                         |                                         |                                  |                                  |                                |                               |                                         |                                         |                                  |                                  |
|                           |      |          |                                 |                                |                                         |                                         |                                  |                                  |                                |                               |                                         |                                         |                                  |                                  |
|                           |      |          |                                 |                                |                                         |                                         |                                  |                                  |                                |                               |                                         |                                         |                                  |                                  |
|                           |      |          |                                 |                                |                                         |                                         |                                  |                                  |                                |                               |                                         |                                         |                                  |                                  |

Pad M505 FRONT Left of vehicle Arrow facing outward
Pad M506 FRONT Right of vehicle Arrow facing outward
Pad M368 REAR Right of vehicle Arrow facing outward
Pad M368 REAR Left of vehicle Arrow facing outward