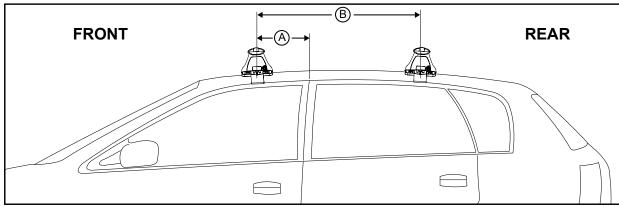

## Rhino Rack 2500 Series - DK408 instruction

Measurement A: CENTRE of door jamb to CENTRE arrow of leg foot plate.

Measurement B: CENTRE of Front leg foot plate arrow to CENTRE of Rear leg foot plate arrow.

| VEHICLE                | Date | Measurement A   | Measurement B     | Load Rating<br>(includes racks 5kg/ 11lbs) |  |  |
|------------------------|------|-----------------|-------------------|--------------------------------------------|--|--|
| Range Rover Sport (LW) | 14-  | 160mm / 6,5/16" | 750mm / 29,17/32" | 75kg / 165lbs                              |  |  |
|                        |      |                 |                   |                                            |  |  |