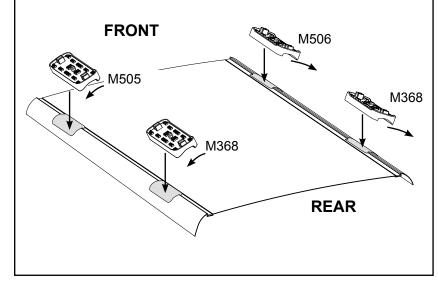

Pad M505 FRONT Left of vehicle Arrow facing outward
Pad M506 FRONT Right of vehicle Arrow facing outward
Pad M368 REAR Right of vehicle Arrow facing outward
Pad M368 REAR Left of vehicle Arrow facing outward