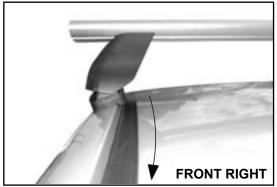

## **IDENTIFICATION CHART**

VA crosshar DA crossbar

|                           |      | _        | VA Crossbar DA (                |                                |                                         |                                         |                                  |                                  |                                | rossbar EURO crossbar         |                                         |                                         | HD crossbar                      |                                  |
|---------------------------|------|----------|---------------------------------|--------------------------------|-----------------------------------------|-----------------------------------------|----------------------------------|----------------------------------|--------------------------------|-------------------------------|-----------------------------------------|-----------------------------------------|----------------------------------|----------------------------------|
|                           |      |          | FRONT CROSSBAR                  |                                |                                         |                                         |                                  |                                  | REAR CROSSBAR                  |                               |                                         |                                         |                                  |                                  |
|                           |      |          |                                 |                                | VA                                      | DA EURO                                 | HD.                              |                                  |                                |                               | VA                                      | DA EURO                                 | HD                               |                                  |
| Vehicle                   | Date | Crossbar | Front<br>Right<br>Pad/<br>Clamp | Front<br>Left<br>Pad/<br>Clamp | Measurement<br>strip length<br>per side | Measurement<br>strip length<br>per side | Measurement<br>Distance<br>( x ) | Foot plate<br>arrow<br>direction | Rear<br>Right<br>Pad/<br>Clamp | Rear<br>Left<br>Pad/<br>Clamp | Measurement<br>strip length<br>per side | Measurement<br>strip length<br>per side | Measurement<br>Distance<br>( x ) | Foot plate<br>arrow<br>direction |
| Range Rover<br>Sport (LW) | 14-  | 1500mm   |                                 | M505<br>SUB0457                | 151mm                                   | 96mm                                    | 1190mm /<br>46,7/8"              | OUT                              | M368<br>SUB0457                | M368<br>SUB0457               | 148mm                                   | 93mm                                    | 1184mm /<br>46,5/8"              | OUT                              |
|                           |      |          | Pad Arrow<br>OUT                |                                |                                         |                                         | 40,770                           |                                  | Pad Arrow<br>OUT               |                               |                                         |                                         | 10,0/0                           |                                  |
|                           |      |          |                                 |                                |                                         |                                         |                                  |                                  |                                |                               |                                         |                                         |                                  |                                  |
|                           |      |          |                                 |                                |                                         |                                         |                                  |                                  |                                |                               |                                         |                                         |                                  |                                  |
|                           |      |          |                                 |                                |                                         |                                         |                                  |                                  |                                |                               |                                         |                                         |                                  |                                  |
|                           |      |          |                                 |                                |                                         |                                         |                                  |                                  |                                |                               |                                         |                                         |                                  |                                  |