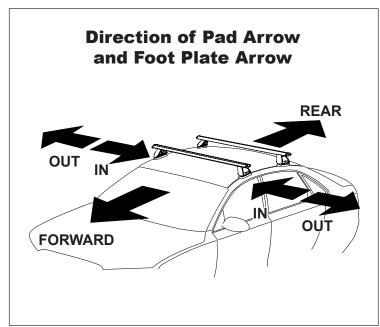

## **IDENTIFICATION CHART**

VA crossbar

DA crossbar

EURO crossbar

HD crossbar

|                                  |        |          | FRONT CROSSBAR               |                             |                                         |                                         |                                  |                                     | REAR CROSSBAR               |                            |                                         |                                         |                                  |                                     |
|----------------------------------|--------|----------|------------------------------|-----------------------------|-----------------------------------------|-----------------------------------------|----------------------------------|-------------------------------------|-----------------------------|----------------------------|-----------------------------------------|-----------------------------------------|----------------------------------|-------------------------------------|
|                                  |        |          |                              |                             | VA                                      | DA EURO                                 | HD                               |                                     |                             |                            | N N                                     | DA EURO                                 | HD                               |                                     |
| Vehicle                          | Date   | Crossbar | Front<br>Right Pad/<br>Clamp | Front<br>Left Pad/<br>Clamp | Measurement<br>strip length<br>per side | Measurement<br>strip length<br>per side | Measurement<br>Distance<br>( x ) | Foot<br>plate<br>arrow<br>direction | Rear<br>Right Pad/<br>Clamp | Rear<br>Left Pad/<br>Clamp | Measurement<br>strip length<br>per side | Measurement<br>strip length<br>per side | Measurement<br>Distance<br>( x ) | Foot<br>plate<br>arrow<br>direction |
| Mazda3 4dr<br>Sedan (3rd<br>Gen) | 2014 - | 1260mm   | M282<br>SUB0517              | M281<br>SUB0517             | 164mm                                   | 51mm                                    | 976mm /                          | OUT                                 | M284<br>SUB0259             | M283<br>SUB0259            | 146mm                                   | 33mm                                    | 940mm /                          | OUT                                 |
|                                  |        |          | Pad Arrow<br>FORWARD         |                             |                                         |                                         | 38,27/64"                        |                                     | Pad Arrow<br>FORWARD        |                            |                                         |                                         | 37,1/64"                         |                                     |
|                                  |        |          |                              |                             |                                         |                                         |                                  |                                     |                             |                            |                                         |                                         |                                  |                                     |
|                                  |        |          |                              |                             |                                         |                                         |                                  |                                     |                             |                            |                                         |                                         |                                  |                                     |
|                                  |        |          |                              |                             |                                         |                                         |                                  |                                     |                             |                            |                                         |                                         |                                  |                                     |
|                                  |        |          |                              |                             |                                         |                                         |                                  |                                     |                             |                            |                                         |                                         |                                  |                                     |
|                                  |        |          |                              |                             |                                         |                                         |                                  |                                     |                             |                            |                                         |                                         |                                  |                                     |
|                                  |        |          |                              |                             |                                         |                                         |                                  |                                     |                             |                            |                                         |                                         |                                  |                                     |