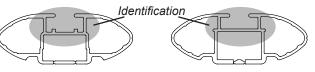

## **IDENTIFICATION CHART**

VA crossbar

DA crossbar

EURO crossbar

HD crossbar

|                                  |        |          | FRONT CROSSBAR               |                             |                                         |                                         |                                  |                                     | REAR CROSSBAR               |                            |                                         |                                         |                                  |                                     |
|----------------------------------|--------|----------|------------------------------|-----------------------------|-----------------------------------------|-----------------------------------------|----------------------------------|-------------------------------------|-----------------------------|----------------------------|-----------------------------------------|-----------------------------------------|----------------------------------|-------------------------------------|
|                                  |        |          |                              |                             | VA                                      | DA EURO                                 | HD                               |                                     |                             |                            | N N                                     | DA EURO                                 | HD                               |                                     |
| Vehicle                          | Date   | Crossbar | Front<br>Right Pad/<br>Clamp | Front<br>Left Pad/<br>Clamp | Measurement<br>strip length<br>per side | Measurement<br>strip length<br>per side | Measurement<br>Distance<br>( x ) | Foot<br>plate<br>arrow<br>direction | Rear<br>Right Pad/<br>Clamp | Rear<br>Left Pad/<br>Clamp | Measurement<br>strip length<br>per side | Measurement<br>strip length<br>per side | Measurement<br>Distance<br>( x ) | Foot<br>plate<br>arrow<br>direction |
| Mazda3 4dr<br>Sedan (3rd<br>Gen) | 2014 - | 1260mm   | M282<br>SUB0517              | M281<br>SUB0517             | 164mm                                   | 51mm                                    | 976mm /                          | OUT                                 | M284<br>SUB0259             | M283<br>SUB0259            | 146mm                                   | 33mm                                    | 940mm /                          | OUT                                 |
|                                  |        |          | Pad Arrow<br>FORWARD         |                             |                                         |                                         | 38,27/64"                        |                                     | Pad Arrow<br>FORWARD        |                            |                                         |                                         | 37,1/64"                         |                                     |
|                                  |        |          |                              |                             |                                         |                                         |                                  |                                     |                             |                            |                                         |                                         |                                  |                                     |
|                                  |        |          |                              |                             |                                         |                                         |                                  |                                     |                             |                            |                                         |                                         |                                  |                                     |
|                                  |        |          |                              |                             |                                         |                                         |                                  |                                     |                             |                            |                                         |                                         |                                  |                                     |
|                                  |        |          |                              |                             |                                         |                                         |                                  |                                     |                             |                            |                                         |                                         |                                  |                                     |
|                                  |        |          |                              |                             |                                         |                                         |                                  |                                     |                             |                            |                                         |                                         |                                  |                                     |
|                                  |        |          |                              |                             |                                         |                                         |                                  |                                     |                             |                            |                                         |                                         |                                  |                                     |

## DK405 Rhino-Rack VA, DA, Euro & HD crossbar instruction

**Measurement A**: CENTRE of door jamb to CENTRE arrow of leg foot plate.

Measurement B: CENTRE of Front leg foot plate arrow to CENTRE of Rear leg foot plate arrow.