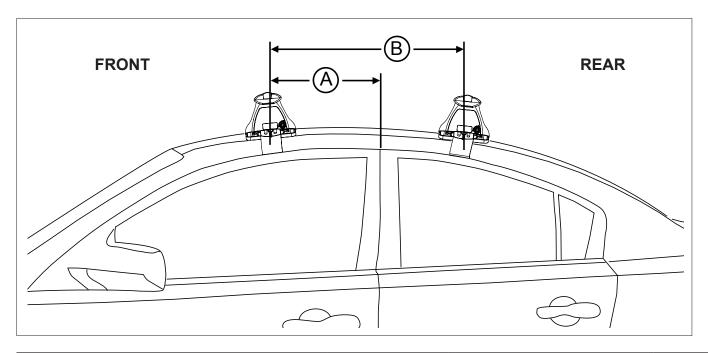

## DK405 Rhino-Rack VA, DA, Euro & HD crossbar instruction

**Measurement A**: CENTRE of door jamb to CENTRE arrow of leg foot plate.

Measurement B: CENTRE of Front leg foot plate arrow to CENTRE of Rear leg foot plate arrow.

| VEHICLE                        | Date   | Measurement A    | Measurement B   | Load Rating<br>(includes racks 5kg/ 11lbs) |  |  |
|--------------------------------|--------|------------------|-----------------|--------------------------------------------|--|--|
| Mazda3 4dr sedan (3rd Gen; BM) | 2014 - | 110mm / 4,21/64" | 600mm / 23,5/8" | 75kg / 165lbs                              |  |  |
|                                |        |                  |                 |                                            |  |  |
|                                |        |                  |                 |                                            |  |  |