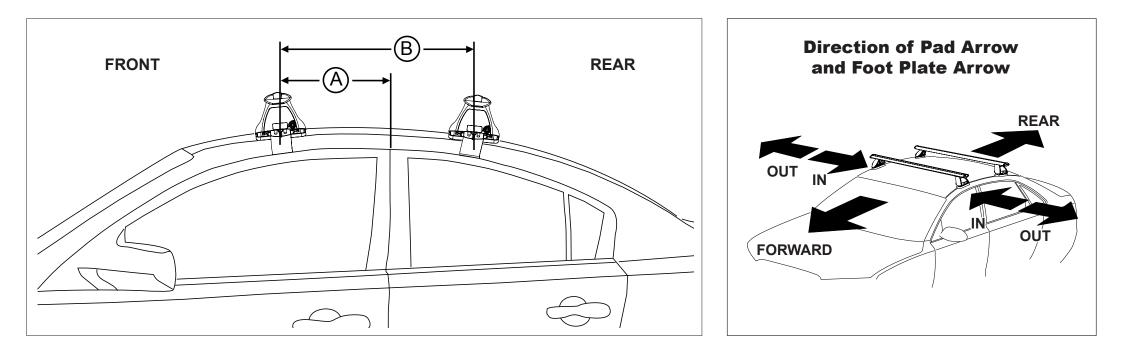

## DK390 Rhino-Rack VA, DA, Euro & HD crossbar instruction

Measurement A: CENTRE of door jamb to CENTRE arrow of leg foot plate.

**Measurement B**: CENTRE of Front leg foot plate arrow to CENTRE of Rear leg foot plate arrow.