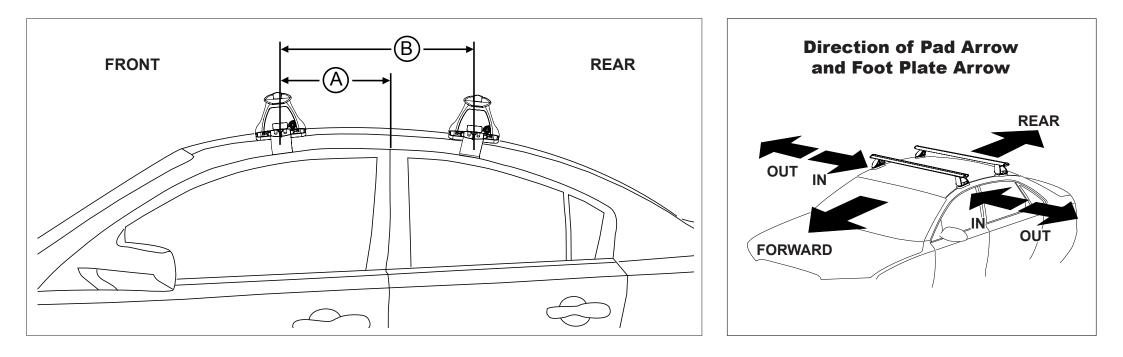

## DK387 Rhino-Rack VA, DA, Euro & HD crossbar instruction

Measurement A: CENTRE of door jamb to CENTRE arrow of leg foot plate.

**Measurement B**: CENTRE of Front leg foot plate arrow to CENTRE of Rear leg foot plate arrow.

| VEHICLE              | Date   |         | Measurement A  | Measurement B    | Load Rating<br>(includes racks 5kg/ 11lbs) |  |
|----------------------|--------|---------|----------------|------------------|--------------------------------------------|--|
| Mazda 6 4dr sedan GJ | 12/12- | USA 13- | 200mm / 7,7/8" | 700mm / 27,9/16" | 75kg / 165lbs                              |  |
|                      |        |         |                |                  |                                            |  |