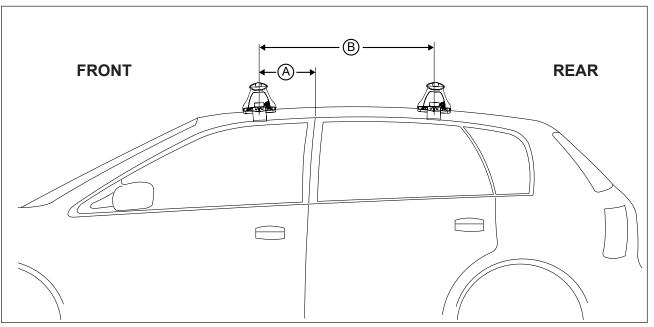

## DK346 Rhino-Rack VA, DA, Euro & HD crossbar instruction

Measurement A: CENTRE of door jamb to CENTRE arrow of leg foot plate.

**Measurement B**: CENTRE of Front leg foot plate arrow to CENTRE of Rear leg foot plate arrow.

| VEHICLE                   | Date   | Measurement A    | Measurement B    | Load Rating (includes racks 5kg/<br>11lbs) |  |  |
|---------------------------|--------|------------------|------------------|--------------------------------------------|--|--|
| Holden Cruze 5dr hatch JH | 11/11- | 240mm / 9,29/64" | 700mm / 27,9/16" | 75kg / 165lbs                              |  |  |
| Chevrolet Cruze 5dr hatch | 11-    | 240mm / 9,29/64" | 700mm / 27,9/16" | 75kg / 165lbs                              |  |  |
|                           |        |                  |                  |                                            |  |  |