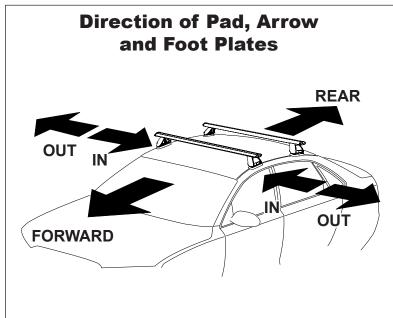

## **DK346 Rhino-Rack** VA, DA, Euro & HD crossbar instruction

VA crossbar

DA crossbar

EURO crossbar

HD crossbar

|                                 |        |          | FRONT CROSSBAR                  |                                |                                         |                                         |                                  |                                  | REAR CROSSBAR                  |                               |                                         |                                         |                                  |                                  |
|---------------------------------|--------|----------|---------------------------------|--------------------------------|-----------------------------------------|-----------------------------------------|----------------------------------|----------------------------------|--------------------------------|-------------------------------|-----------------------------------------|-----------------------------------------|----------------------------------|----------------------------------|
|                                 |        |          |                                 |                                | VA                                      | DA EURO                                 | HD                               |                                  |                                |                               | VA                                      | DA CEURO                                | HD                               |                                  |
| Vehicle                         | Date   | Crossbar | Front<br>Right<br>Pad/<br>Clamp | Front<br>Left<br>Pad/<br>Clamp | Measurement<br>strip length<br>per side | Measurement<br>strip length<br>per side | Measurement<br>Distance<br>( x ) | Foot plate<br>arrow<br>direction | Rear<br>Right<br>Pad/<br>Clamp | Rear<br>Left<br>Pad/<br>Clamp | Measurement<br>strip length<br>per side | Measurement<br>strip length<br>per side | Measurement<br>Distance<br>( x ) | Foot plate<br>arrow<br>direction |
| Holden Cruze<br>5dr hatch JH    | 11/11- | 1180mm   | M282<br>SUB0256                 | M281<br>SUB0256                | 400                                     | 444                                     | 900mm /                          | OLIT                             | M284<br>SUB0458                | M283<br>SUB0458               | 444                                     | 00                                      | 856mm /                          | OUT                              |
|                                 |        |          | Arrow<br>FORWARD                |                                | 166mm                                   | 111mm                                   | 35,7/16"                         | OUT                              | Arr<br>FORV                    |                               | 144mm                                   | 89mm                                    | 33,45/64"                        | OUT                              |
| Chevrolet<br>Cruze 5dr<br>hatch | 11-    | 1180mm   | M282<br>SUB0256                 | M281<br>SUB0256                | 100                                     | 444                                     | 900mm /                          | OUT                              | M284<br>SUB0458                | M283<br>SUB0458               | 144mm                                   | 000000                                  | 856mm /                          | OUT                              |
|                                 |        |          | Arrow<br>FORWARD                |                                | 166mm                                   | 111mm                                   | 35,7/16"                         | 001                              |                                | Arrow<br>FORWARD              |                                         | 89mm                                    | 33,45/64"                        | 001                              |
|                                 |        |          |                                 |                                |                                         |                                         |                                  |                                  |                                |                               |                                         |                                         |                                  |                                  |
|                                 |        |          |                                 |                                |                                         |                                         |                                  |                                  |                                |                               |                                         |                                         |                                  |                                  |
|                                 |        |          |                                 |                                |                                         |                                         |                                  |                                  |                                |                               |                                         |                                         |                                  |                                  |
|                                 |        |          |                                 |                                |                                         |                                         |                                  |                                  |                                |                               |                                         |                                         |                                  |                                  |
|                                 |        |          |                                 |                                |                                         |                                         |                                  |                                  |                                |                               |                                         |                                         |                                  |                                  |
|                                 |        |          |                                 |                                |                                         |                                         |                                  |                                  |                                |                               |                                         |                                         |                                  |                                  |