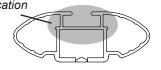

## DK346 Rhino-Rack VA, DA, Euro & HD crossbar instruction

Measurement A: CENTRE of door jamb to CENTRE arrow of leg foot plate.

**Measurement B**: CENTRE of Front leg foot plate arrow to CENTRE of Rear leg foot plate arrow.