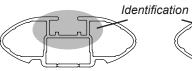

## DK346 Rhino-Rack VA, DA, Euro & HD crossbar instruction

Measurement A: CENTRE of door jamb to CENTRE arrow of leg foot plate.

**Measurement B**: CENTRE of Front leg foot plate arrow to CENTRE of Rear leg foot plate arrow.