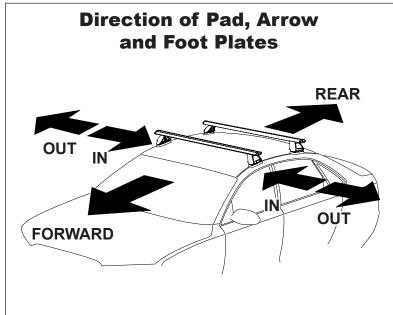

## **DK344 Rhino-Rack** VA, DA, Euro & HD crossbar instruction

VA crossbar DA crossbar EURO crossbar

HD crossbar

|                             |        |          | FRONT CROSSBAR                  |                                |                                         |                                         |                                  |                                  | REAR CROSSBAR                  |                               |                                         |                                         |                                  |                                  |
|-----------------------------|--------|----------|---------------------------------|--------------------------------|-----------------------------------------|-----------------------------------------|----------------------------------|----------------------------------|--------------------------------|-------------------------------|-----------------------------------------|-----------------------------------------|----------------------------------|----------------------------------|
|                             |        |          |                                 |                                | VA                                      | DA EURO                                 | HD                               |                                  |                                |                               | VA                                      | DA CEURO                                | ₩<br>HD                          |                                  |
| Vehicle                     | Date   | Crossbar | Front<br>Right<br>Pad/<br>Clamp | Front<br>Left<br>Pad/<br>Clamp | Measurement<br>strip length<br>per side | Measurement<br>strip length<br>per side | Measurement<br>Distance<br>( x ) | Foot plate<br>arrow<br>direction | Rear<br>Right<br>Pad/<br>Clamp | Rear<br>Left<br>Pad/<br>Clamp | Measurement<br>strip length<br>per side | Measurement<br>strip length<br>per side | Measurement<br>Distance<br>( x ) | Foot plate<br>arrow<br>direction |
| Subaru Liberty<br>4dr wagon | 09/09- | 1260mm   | 142697<br>SUB0256               | 142696<br>SUB0256              | 407                                     | 0.4                                     | 1042mm /                         | OUT                              | M3<br>SUB(                     |                               | 1000000                                 | 67,000                                  | 1008mm /                         | OUT                              |
|                             |        |          | Arrow<br>FORWARD                |                                | 197mm                                   | 84mm                                    | 41,1/32"                         | OUT                              | Arro<br>FORV                   |                               | 180mm                                   | 67mm                                    | 39,11/16"                        | 001                              |
| Subaru Legacy<br>4dr wagon  | 10-    | 1260mm   | 142697<br>SUB0256               | 142696<br>SUB0256              | 407                                     | 0.4                                     | 1042mm /                         | OUT                              | M3<br>SUB(                     |                               | 400maus                                 | 07                                      | 1008mm /                         | OUT                              |
|                             |        |          | Arrow<br>FORWARD                |                                | 197mm                                   | 84mm                                    | 41,1/32"                         | OUT                              | Arro                           |                               | 180mm                                   | 67mm                                    | 39,11/16"                        | OUT                              |
|                             |        |          |                                 |                                |                                         |                                         |                                  |                                  |                                |                               |                                         |                                         |                                  |                                  |
|                             |        |          |                                 |                                |                                         |                                         |                                  |                                  |                                |                               |                                         |                                         |                                  |                                  |
|                             |        |          |                                 |                                |                                         |                                         |                                  |                                  |                                |                               |                                         |                                         |                                  |                                  |
|                             |        |          |                                 |                                |                                         |                                         |                                  |                                  |                                |                               |                                         |                                         |                                  |                                  |
|                             |        |          |                                 |                                |                                         |                                         |                                  |                                  |                                |                               |                                         |                                         |                                  |                                  |
|                             |        |          |                                 |                                |                                         |                                         |                                  |                                  |                                |                               |                                         |                                         |                                  |                                  |