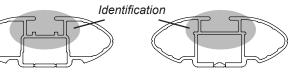

## DK344 Rhino-Rack VA, DA, Euro & HD crossbar instruction

Measurement A: CENTRE of door jamb to CENTRE arrow of leg foot plate.

**Measurement B**: CENTRE of Front leg foot plate arrow to CENTRE of Rear leg foot plate arrow.