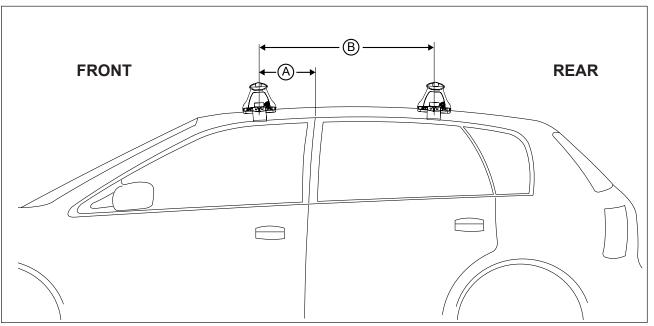

## DK344 Rhino-Rack VA, DA, Euro & HD crossbar instruction

Measurement A: CENTRE of door jamb to CENTRE arrow of leg foot plate.

**Measurement B**: CENTRE of Front leg foot plate arrow to CENTRE of Rear leg foot plate arrow.

| VEHICLE                  | Date   | Measurement A    | Measurement B     | Load Rating (includes racks 5kg/<br>11lbs) |
|--------------------------|--------|------------------|-------------------|--------------------------------------------|
| Subaru Liberty 4dr wagon | 09/09- | 250mm / 9,27/32" | 750mm / 29,17/32" | 75kg / 165lbs                              |
| Subaru Legacy 4dr wagon  | 10-    | 250mm / 9,27/32" | 750mm / 29,17/32" | 75kg / 165lbs                              |
|                          |        |                  |                   |                                            |