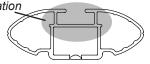

## DK324 / DK324F / DK324R Rhino-Rack VA, Aero, Euro & HD crossbar instruction

Measurement A: CENTRE of door jamb to CENTRE arrow of leg foot plate.

**Measurement B**: CENTRE of Front leg foot plate arrow to CENTRE of Rear leg foot plate arrow.