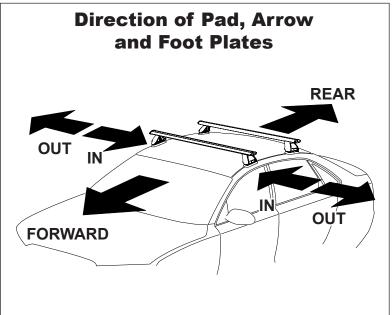

## DK324 / DK324F / DK324R Rhino-Rack VA, Aero, Euro & HD crossbar instruction

VA crossbar

AERO crossbar

EURO crossbar

HD crossbar

|                                                    | _     |          |                                 | VA CIOSSDAI                    |                                         |                                         | ALITO CIOSSBAI                   |                                  | LONG Crossbar                  |                               | TID CIOSSDAI                            |                                         |                                  |                                  |
|----------------------------------------------------|-------|----------|---------------------------------|--------------------------------|-----------------------------------------|-----------------------------------------|----------------------------------|----------------------------------|--------------------------------|-------------------------------|-----------------------------------------|-----------------------------------------|----------------------------------|----------------------------------|
|                                                    |       |          | -0                              | 2                              |                                         |                                         |                                  |                                  |                                |                               |                                         |                                         |                                  |                                  |
|                                                    |       |          |                                 |                                | VA                                      | AERO<br>EURO                            | HD                               |                                  |                                |                               | VA                                      | AERO<br>EURO                            | HD                               |                                  |
| Vehicle                                            | Date  | Crossbar | Front<br>Right<br>Pad/<br>Clamp | Front<br>Left<br>Pad/<br>Clamp | Measurement<br>strip length<br>per side | Measurement<br>strip length<br>per side | Measurement<br>Distance<br>( x ) | Foot plate<br>arrow<br>direction | Rear<br>Right<br>Pad/<br>Clamp | Rear<br>Left<br>Pad/<br>Clamp | Measurement<br>strip length<br>per side | Measurement<br>strip length<br>per side | Measurement<br>Distance<br>( x ) | Foot plate<br>arrow<br>direction |
| Ford Ranger<br>PX (T6) super<br>cab                | 2011- | 1375mm   | 142609<br>SUB0145               |                                | 133mm                                   | 78mm                                    | 1029mm /<br>40,33/64"            | OUT                              | M367<br>SUB0145                |                               | 135mm                                   | 80mm                                    | 1033mm /<br>40,43/64"            | OUT                              |
|                                                    |       |          | Arro<br>FORV                    |                                |                                         |                                         | 40,53/64                         |                                  |                                | rrow<br>WARD                  |                                         |                                         | 40,43/04                         |                                  |
| Mazda BT50 freestyle cab                           | 2011- | 1375mm   | 142609<br>SUB0145               |                                | 133mm                                   | 78mm                                    | 1029mm /                         | OUT                              | M367<br>SUB0145                |                               | 135mm                                   | 80mm                                    | 1033mm /                         | OUT                              |
|                                                    |       |          | Arr<br>FORV                     |                                |                                         |                                         | 40,33/64"                        |                                  | Arrow<br>FORWARD               |                               |                                         |                                         | 40,43/64"                        |                                  |
| Ford Ranger<br>PX (T6)/Mazda<br>BT50 single<br>cab | 2011- | 1375mm   | 1420<br>SUB0                    |                                | . 133mm                                 | 78mm                                    | 1029mm /<br>40,33/64"            | OUT                              | N/A                            | N/A                           | - N/A                                   | N/A                                     | N/A                              | N/A                              |
|                                                    |       |          | Arro<br>FORV                    |                                | 10011111                                |                                         |                                  |                                  |                                | N/A                           |                                         |                                         |                                  |                                  |
|                                                    |       |          |                                 |                                |                                         |                                         |                                  |                                  |                                |                               |                                         |                                         |                                  |                                  |
|                                                    |       |          |                                 |                                |                                         |                                         |                                  |                                  |                                | •                             |                                         |                                         |                                  |                                  |
|                                                    |       |          |                                 |                                |                                         |                                         |                                  |                                  |                                |                               |                                         |                                         |                                  |                                  |
|                                                    |       |          |                                 |                                |                                         |                                         |                                  |                                  |                                |                               |                                         |                                         |                                  |                                  |
|                                                    |       |          |                                 |                                |                                         |                                         |                                  |                                  |                                |                               |                                         |                                         |                                  |                                  |