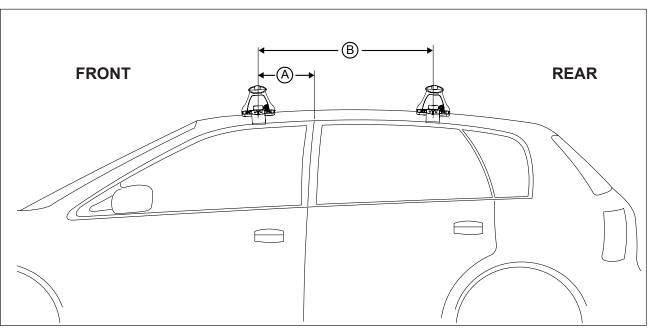

## DK324 / DK324F / DK324R Rhino-Rack VA, Aero, Euro & HD crossbar instruction

Measurement A: CENTRE of door jamb to CENTRE arrow of leg foot plate.

**Measurement B**: CENTRE of Front leg foot plate arrow to CENTRE of Rear leg foot plate arrow.