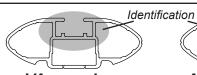

## DK324 / DK324F / DK324R Rhino-Rack VA, Aero, Euro & HD crossbar instruction

Measurement A: CENTRE of door jamb to CENTRE arrow of leg foot plate.

**Measurement B**: CENTRE of Front leg foot plate arrow to CENTRE of Rear leg foot plate arrow.