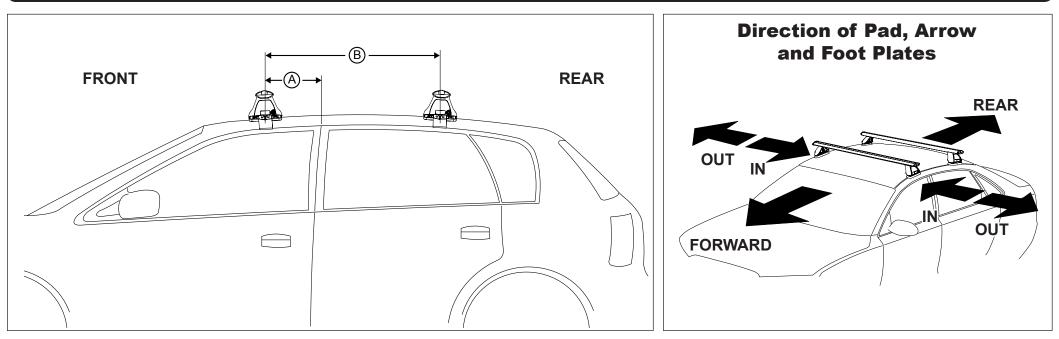

## DK236 Rhino-Rack VA, Aero, Euro & HD crossbar instruction

Measurement A: CENTRE of door jamb to CENTRE arrow of leg foot plate.

**Measurement B**: CENTRE of Front leg foot plate arrow to CENTRE of Rear leg foot plate arrow.