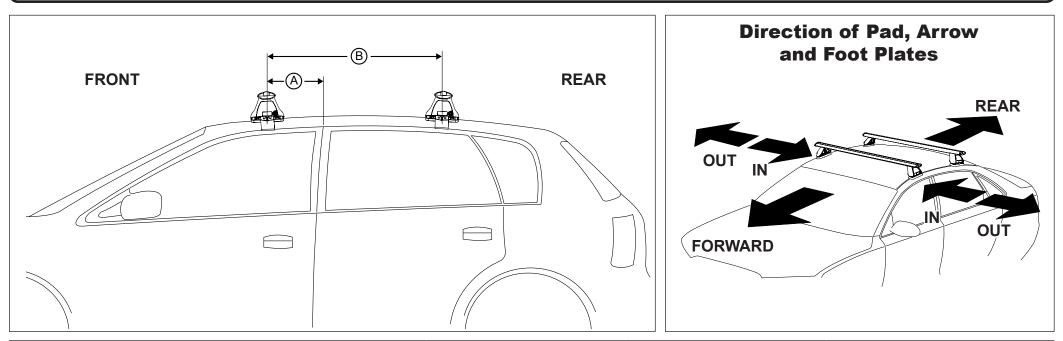

## DK221 Rhino-Rack VA, Aero, Euro & HD crossbar instruction

Measurement A: CENTRE of door jamb to CENTRE arrow of leg foot plate.

**Measurement B**: CENTRE of Front leg foot plate arrow to CENTRE of Rear leg foot plate arrow.