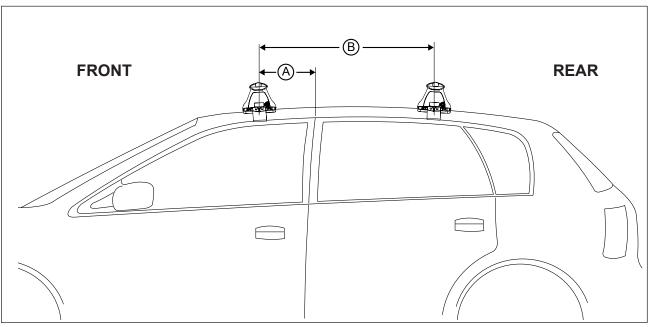

## DK134 Rhino-Rack VA, Aero, Euro & HD crossbar instruction

Measurement A: CENTRE of door jamb to CENTRE arrow of leg foot plate.

**Measurement B**: CENTRE of Front leg foot plate arrow to CENTRE of Rear leg foot plate arrow.

| VEHICLE           | Date  | Measurement A    | Measurement B    | Load Rating (includes racks 5kg/<br>11lbs) |
|-------------------|-------|------------------|------------------|--------------------------------------------|
| Mazda 3 4dr sedan | 2010- | 280mm / 11,1/32" | 700mm / 27,9/16" | 75kg / 165lbs                              |
|                   |       |                  |                  |                                            |
|                   |       |                  |                  |                                            |
|                   |       |                  |                  |                                            |
|                   |       |                  |                  |                                            |
|                   |       |                  |                  |                                            |