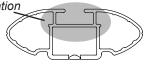

## IDENTIFICATION CHART

VA crossbar

AERO crossbar

EURO crossbar

HD crossbar

|                      |       | _        |                                 |                                |                                         | VA cros                                 | sbar                             | AERO                             | crossba                        | ar i                          | EURO cros                               | spar                                    | HD cross                         | bar                              |
|----------------------|-------|----------|---------------------------------|--------------------------------|-----------------------------------------|-----------------------------------------|----------------------------------|----------------------------------|--------------------------------|-------------------------------|-----------------------------------------|-----------------------------------------|----------------------------------|----------------------------------|
|                      |       |          |                                 |                                |                                         |                                         |                                  |                                  |                                |                               |                                         |                                         |                                  |                                  |
|                      |       |          |                                 |                                | VA                                      | AERO<br>EURO                            | HD                               |                                  |                                |                               | (I-D)<br>VA                             | AERO<br>EURO                            | ₩ HD                             |                                  |
| Vehicle              | Date  | Crossbar | Front<br>Right<br>Pad/<br>Clamp | Front<br>Left<br>Pad/<br>Clamp | Measurement<br>strip length<br>per side | Measurement<br>strip length<br>per side | Measurement<br>Distance<br>( x ) | Foot plate<br>arrow<br>direction | Rear<br>Right<br>Pad/<br>Clamp | Rear<br>Left<br>Pad/<br>Clamp | Measurement<br>strip length<br>per side | Measurement<br>strip length<br>per side | Measurement<br>Distance<br>( x ) | Foot plate<br>arrow<br>direction |
| Mazda 3 4dr<br>sedan | 2010- | 1260mm   |                                 | M414<br>SUB0148                | 165mm                                   | 52mm                                    | 978mm /<br>38,1/2"               | OUT                              | M414<br>SUB0152                | M415<br>SUB0152               | 156mm                                   | 43mm                                    | 960mm /<br>37,51/64"             | OUT                              |
|                      |       |          | Arrow<br>OUT                    |                                |                                         |                                         | , <u> </u>                       |                                  | Arro                           |                               |                                         |                                         |                                  |                                  |
|                      |       |          |                                 |                                |                                         |                                         |                                  |                                  |                                |                               |                                         |                                         |                                  |                                  |
|                      |       |          |                                 |                                |                                         |                                         |                                  |                                  |                                |                               |                                         |                                         |                                  |                                  |
|                      |       |          |                                 |                                |                                         |                                         |                                  |                                  |                                |                               |                                         |                                         |                                  |                                  |
|                      |       |          |                                 |                                |                                         |                                         |                                  |                                  |                                |                               |                                         |                                         |                                  |                                  |
|                      |       |          |                                 |                                |                                         |                                         |                                  |                                  |                                |                               |                                         |                                         |                                  |                                  |
|                      |       |          |                                 |                                |                                         |                                         |                                  |                                  |                                |                               |                                         |                                         |                                  |                                  |
|                      |       |          |                                 |                                |                                         |                                         |                                  |                                  |                                |                               |                                         |                                         |                                  |                                  |
|                      |       |          |                                 |                                |                                         |                                         |                                  |                                  |                                |                               |                                         |                                         |                                  |                                  |
|                      |       |          |                                 |                                |                                         |                                         |                                  |                                  |                                |                               |                                         |                                         |                                  |                                  |