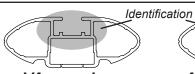

## IDENTIFICATION CHART

VA crossbar

AERO crossbar

EURO crossbar

HD crossbar

|                      |       | _        |                                 |                                |                                         | VA cros                                 | sbar                             | AERO                             | crossba                        | ar i                          | EURO cros                               | spar                                    | HD cross                         | bar                              |
|----------------------|-------|----------|---------------------------------|--------------------------------|-----------------------------------------|-----------------------------------------|----------------------------------|----------------------------------|--------------------------------|-------------------------------|-----------------------------------------|-----------------------------------------|----------------------------------|----------------------------------|
|                      |       |          |                                 |                                |                                         |                                         |                                  |                                  |                                |                               |                                         |                                         |                                  |                                  |
|                      |       |          |                                 |                                | VA                                      | AERO<br>EURO                            | HD                               |                                  |                                |                               | (I-D)<br>VA                             | AERO<br>EURO                            | ₩ HD                             |                                  |
| Vehicle              | Date  | Crossbar | Front<br>Right<br>Pad/<br>Clamp | Front<br>Left<br>Pad/<br>Clamp | Measurement<br>strip length<br>per side | Measurement<br>strip length<br>per side | Measurement<br>Distance<br>( x ) | Foot plate<br>arrow<br>direction | Rear<br>Right<br>Pad/<br>Clamp | Rear<br>Left<br>Pad/<br>Clamp | Measurement<br>strip length<br>per side | Measurement<br>strip length<br>per side | Measurement<br>Distance<br>( x ) | Foot plate<br>arrow<br>direction |
| Mazda 3 4dr<br>sedan | 2010- | 1260mm   |                                 | M414<br>SUB0148                | 165mm                                   | 52mm                                    | 978mm /<br>38,1/2"               | OUT                              | M414<br>SUB0152                | M415<br>SUB0152               | 156mm                                   | 43mm                                    | 960mm /<br>37,51/64"             | OUT                              |
|                      |       |          | Arrow<br>OUT                    |                                |                                         |                                         | , <u> </u>                       |                                  | Arro                           |                               |                                         |                                         |                                  |                                  |
|                      |       |          |                                 |                                |                                         |                                         |                                  |                                  |                                |                               |                                         |                                         |                                  |                                  |
|                      |       |          |                                 |                                |                                         |                                         |                                  |                                  |                                |                               |                                         |                                         |                                  |                                  |
|                      |       |          |                                 |                                |                                         |                                         |                                  |                                  |                                |                               |                                         |                                         |                                  |                                  |
|                      |       |          |                                 |                                |                                         |                                         |                                  |                                  |                                |                               |                                         |                                         |                                  |                                  |
|                      |       |          |                                 |                                |                                         |                                         |                                  |                                  |                                |                               |                                         |                                         |                                  |                                  |
|                      |       |          |                                 |                                |                                         |                                         |                                  |                                  |                                |                               |                                         |                                         |                                  |                                  |
|                      |       |          |                                 |                                |                                         |                                         |                                  |                                  |                                |                               |                                         |                                         |                                  |                                  |
|                      |       |          |                                 |                                |                                         |                                         |                                  |                                  |                                |                               |                                         |                                         |                                  |                                  |
|                      |       |          |                                 |                                |                                         |                                         |                                  |                                  |                                |                               |                                         |                                         |                                  |                                  |