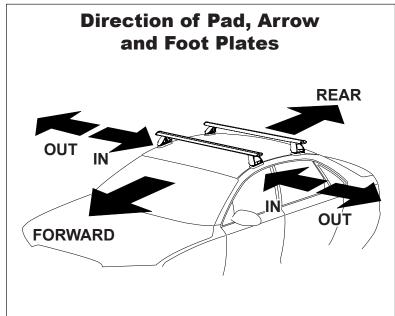

## IDENTIFICATION CHART

VA crossbar

AERO crossbar

EURO crossbar

HD crossbar

|                      |       | _        |                                 |                                |                                         | VA cros                                 | sbar                             | AERO                             | crossba                        | ar i                          | EURO cros                               | spar                                    | HD cross                         | bar                              |
|----------------------|-------|----------|---------------------------------|--------------------------------|-----------------------------------------|-----------------------------------------|----------------------------------|----------------------------------|--------------------------------|-------------------------------|-----------------------------------------|-----------------------------------------|----------------------------------|----------------------------------|
|                      |       |          |                                 |                                |                                         |                                         |                                  |                                  |                                |                               |                                         |                                         |                                  |                                  |
|                      |       |          |                                 |                                | VA                                      | AERO<br>EURO                            | HD                               |                                  |                                |                               | (I-D)<br>VA                             | AERO<br>EURO                            | ₩ HD                             |                                  |
| Vehicle              | Date  | Crossbar | Front<br>Right<br>Pad/<br>Clamp | Front<br>Left<br>Pad/<br>Clamp | Measurement<br>strip length<br>per side | Measurement<br>strip length<br>per side | Measurement<br>Distance<br>( x ) | Foot plate<br>arrow<br>direction | Rear<br>Right<br>Pad/<br>Clamp | Rear<br>Left<br>Pad/<br>Clamp | Measurement<br>strip length<br>per side | Measurement<br>strip length<br>per side | Measurement<br>Distance<br>( x ) | Foot plate<br>arrow<br>direction |
| Mazda 3 4dr<br>sedan | 2010- | 1260mm   |                                 | M414<br>SUB0148                | 165mm                                   | 52mm                                    | 978mm /<br>38,1/2"               | OUT                              | M414<br>SUB0152                | M415<br>SUB0152               | 156mm                                   | 43mm                                    | 960mm /<br>37,51/64"             | OUT                              |
|                      |       |          | Arrow<br>OUT                    |                                |                                         |                                         | , <u> </u>                       |                                  | Arro                           |                               |                                         |                                         |                                  |                                  |
|                      |       |          |                                 |                                |                                         |                                         |                                  |                                  |                                |                               |                                         |                                         |                                  |                                  |
|                      |       |          |                                 |                                |                                         |                                         |                                  |                                  |                                |                               |                                         |                                         |                                  |                                  |
|                      |       |          |                                 |                                |                                         |                                         |                                  |                                  |                                |                               |                                         |                                         |                                  |                                  |
|                      |       |          |                                 |                                |                                         |                                         |                                  |                                  |                                |                               |                                         |                                         |                                  |                                  |
|                      |       |          |                                 |                                |                                         |                                         |                                  |                                  |                                |                               |                                         |                                         |                                  |                                  |
|                      |       |          |                                 |                                |                                         |                                         |                                  |                                  |                                |                               |                                         |                                         |                                  |                                  |
|                      |       |          |                                 |                                |                                         |                                         |                                  |                                  |                                |                               |                                         |                                         |                                  |                                  |
|                      |       |          |                                 |                                |                                         |                                         |                                  |                                  |                                |                               |                                         |                                         |                                  |                                  |
|                      |       |          |                                 |                                |                                         |                                         |                                  |                                  |                                |                               |                                         |                                         |                                  |                                  |