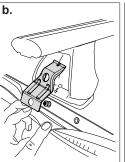

## DK143 Rhino-Rack VA, Aero, Euro & HD crossbar instruction

Measurement A: CENTRE of door jamb to CENTRE arrow of leg foot plate.

Measurement B: CENTRE of Front leg foot plate arrow to CENTRE of Rear leg foot plate arrow.