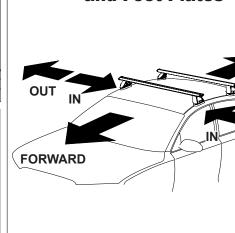

Direction of Pad, Arrow and Foot Plates

**REAR** 

| VEHICLE            | Date        | Measurement A | Measurement B | Load Rating (includes racks 5kg/<br>11lbs) |  |
|--------------------|-------------|---------------|---------------|--------------------------------------------|--|
| SAAB 9-3 5Dr Hatch | 06/98-11/02 | N/A           | N/A           | 50kg                                       |  |
|                    |             |               |               |                                            |  |
|                    |             |               |               |                                            |  |
|                    |             |               |               |                                            |  |
|                    |             |               |               |                                            |  |
|                    |             |               |               |                                            |  |