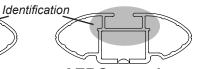

## **DK143 Rhino-Rack** VA, Aero, Euro & HD crossbar instruction

**IDENTIFICATION CHART** 

VA crossbar AERO crossbar

EURO crossbar

HD crossbar

|                       |                 | -        |                                 |                                |                                         | VA CIUS                                 | 3Dai                             | ALNO                             | CIUSSD                         | ai I                          | EURU CIUS                               | 3Dai                                    | חט נוטא                          | Dai                              |
|-----------------------|-----------------|----------|---------------------------------|--------------------------------|-----------------------------------------|-----------------------------------------|----------------------------------|----------------------------------|--------------------------------|-------------------------------|-----------------------------------------|-----------------------------------------|----------------------------------|----------------------------------|
|                       |                 |          |                                 |                                |                                         |                                         |                                  | ,                                |                                |                               |                                         |                                         |                                  |                                  |
|                       |                 |          |                                 |                                | VA                                      | AERO<br>EURO                            | HD                               |                                  |                                |                               | VA                                      | AERO<br>EURO                            | <b>HD</b>                        | Page 1                           |
| Vehicle               | Date            | Crossbar | Front<br>Right<br>Pad/<br>Clamp | Front<br>Left<br>Pad/<br>Clamp | Measurement<br>strip length<br>per side | Measurement<br>strip length<br>per side | Measurement<br>Distance<br>( x ) | Foot plate<br>arrow<br>direction | Rear<br>Right<br>Pad/<br>Clamp | Rear<br>Left<br>Pad/<br>Clamp | Measurement<br>strip length<br>per side | Measurement<br>strip length<br>per side | Measurement<br>Distance<br>( x ) | Foot plate<br>arrow<br>direction |
| SAAB 9-3 5Dr<br>Hatch | 06/98-<br>11/02 | 1180mm   | M365<br>114504                  | M365<br>114504                 | 135mm                                   | 80mm                                    | 838mm                            | OUT                              | M365<br>114504                 | M365<br>114504                | 117mm                                   | 62mm                                    | 802mm                            | OUT                              |
| Tiatori               |                 |          | Arrow<br>FORWARD                |                                |                                         |                                         |                                  |                                  | Arr<br>FORV                    |                               |                                         |                                         |                                  |                                  |
|                       |                 |          |                                 |                                |                                         |                                         |                                  |                                  |                                |                               |                                         |                                         |                                  |                                  |
|                       |                 |          |                                 |                                |                                         |                                         |                                  |                                  |                                | <u> </u>                      |                                         |                                         |                                  |                                  |
|                       |                 |          |                                 |                                |                                         |                                         |                                  |                                  |                                |                               |                                         |                                         |                                  |                                  |
|                       |                 |          |                                 |                                |                                         |                                         |                                  |                                  |                                |                               |                                         |                                         |                                  |                                  |
|                       |                 |          |                                 |                                |                                         |                                         |                                  |                                  |                                |                               |                                         |                                         |                                  |                                  |
|                       |                 |          |                                 |                                |                                         |                                         |                                  |                                  |                                |                               |                                         |                                         |                                  |                                  |
|                       |                 |          |                                 |                                |                                         |                                         |                                  |                                  |                                |                               |                                         |                                         |                                  |                                  |
|                       |                 |          |                                 |                                |                                         |                                         |                                  |                                  |                                |                               |                                         |                                         |                                  |                                  |
| Description           |                 |          |                                 |                                |                                         |                                         | D-1 00 0                         |                                  |                                |                               |                                         |                                         |                                  | 4 - 5 0                          |

## DK143 Rhino-Rack VA, Aero, Euro & HD crossbar instruction

Measurement A: CENTRE of door jamb to CENTRE arrow of leg foot plate.

Measurement B: CENTRE of Front leg foot plate arrow to CENTRE of Rear leg foot plate arrow.

Direction of Pad, Arrow and Foot Plates

**REAR** 

| VEHICLE            | Date        | Measurement A | Measurement B | Load Rating (includes racks 5kg/<br>11lbs) |  |
|--------------------|-------------|---------------|---------------|--------------------------------------------|--|
| SAAB 9-3 5Dr Hatch | 06/98-11/02 | N/A           | N/A           | 50kg                                       |  |
|                    |             |               |               |                                            |  |
|                    |             |               |               |                                            |  |
|                    |             |               |               |                                            |  |
|                    |             |               |               |                                            |  |
|                    |             |               |               |                                            |  |