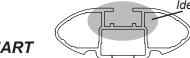

## **DK143 Rhino-Rack** VA, Aero, Euro & HD crossbar instruction

**IDENTIFICATION CHART** 

VA crossbar AERO crossbar

EURO crossbar

HD crossbar

|                       |                 | -        |                                 |                                |                                         | VA CIUS                                 | 3Dai                             | ALNO                             | CIUSSD                         | ai I                          | EURU CIUS                               | 3Dai                                    | חט נוטא                          | Dai                              |
|-----------------------|-----------------|----------|---------------------------------|--------------------------------|-----------------------------------------|-----------------------------------------|----------------------------------|----------------------------------|--------------------------------|-------------------------------|-----------------------------------------|-----------------------------------------|----------------------------------|----------------------------------|
|                       |                 |          |                                 |                                |                                         |                                         |                                  | ,                                |                                |                               |                                         |                                         |                                  |                                  |
|                       |                 |          |                                 |                                | VA                                      | AERO<br>EURO                            | HD                               |                                  |                                |                               | VA                                      | AERO<br>EURO                            | <b>HD</b>                        | Page 1                           |
| Vehicle               | Date            | Crossbar | Front<br>Right<br>Pad/<br>Clamp | Front<br>Left<br>Pad/<br>Clamp | Measurement<br>strip length<br>per side | Measurement<br>strip length<br>per side | Measurement<br>Distance<br>( x ) | Foot plate<br>arrow<br>direction | Rear<br>Right<br>Pad/<br>Clamp | Rear<br>Left<br>Pad/<br>Clamp | Measurement<br>strip length<br>per side | Measurement<br>strip length<br>per side | Measurement<br>Distance<br>( x ) | Foot plate<br>arrow<br>direction |
| SAAB 9-3 5Dr<br>Hatch | 06/98-<br>11/02 | 1180mm   | M365<br>114504                  | M365<br>114504                 | 135mm                                   | 80mm                                    | 838mm                            | OUT                              | M365<br>114504                 | M365<br>114504                | 117mm                                   | 62mm                                    | 802mm                            | OUT                              |
| Tiatori               |                 |          | Arrow<br>FORWARD                |                                |                                         |                                         |                                  |                                  | Arr<br>FORV                    |                               |                                         |                                         |                                  |                                  |
|                       |                 |          |                                 |                                |                                         |                                         |                                  |                                  |                                |                               |                                         |                                         |                                  |                                  |
|                       |                 |          |                                 |                                |                                         |                                         |                                  |                                  |                                | <u> </u>                      |                                         |                                         |                                  |                                  |
|                       |                 |          |                                 |                                |                                         |                                         |                                  |                                  |                                |                               |                                         |                                         |                                  |                                  |
|                       |                 |          |                                 |                                |                                         |                                         |                                  |                                  |                                |                               |                                         |                                         |                                  |                                  |
|                       |                 |          |                                 |                                |                                         |                                         |                                  |                                  |                                |                               |                                         |                                         |                                  |                                  |
|                       |                 |          |                                 |                                |                                         |                                         |                                  |                                  |                                |                               |                                         |                                         |                                  |                                  |
|                       |                 |          |                                 |                                |                                         |                                         |                                  |                                  |                                |                               |                                         |                                         |                                  |                                  |
|                       |                 |          |                                 |                                |                                         |                                         |                                  |                                  |                                |                               |                                         |                                         |                                  |                                  |
| Description           |                 |          |                                 |                                |                                         |                                         | D-1 00 0                         |                                  |                                |                               |                                         |                                         |                                  | 4 - 5 0                          |

## DK143 Rhino-Rack VA, Aero, Euro & HD crossbar instruction

Measurement A: CENTRE of door jamb to CENTRE arrow of leg foot plate.

Measurement B: CENTRE of Front leg foot plate arrow to CENTRE of Rear leg foot plate arrow.