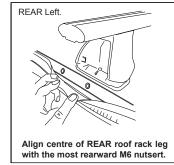

## DK143 Rhino-Rack VA, Aero, Euro & HD crossbar instruction

Measurement A: CENTRE of door jamb to CENTRE arrow of leg foot plate.

Measurement B: CENTRE of Front leg foot plate arrow to CENTRE of Rear leg foot plate arrow.