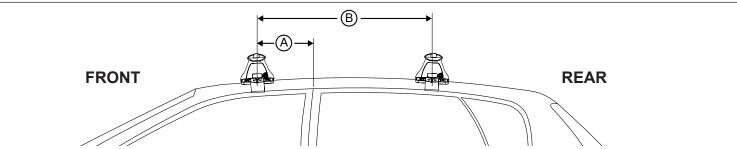

## DK143 Rhino-Rack VA, Aero, Euro & HD crossbar instruction

Measurement A: CENTRE of door jamb to CENTRE arrow of leg foot plate.

Measurement B: CENTRE of Front leg foot plate arrow to CENTRE of Rear leg foot plate arrow.