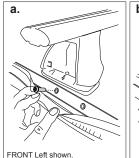

## DK143 Rhino-Rack VA, Aero, Euro & HD crossbar instruction

Measurement A: CENTRE of door jamb to CENTRE arrow of leg foot plate.

Measurement B: CENTRE of Front leg foot plate arrow to CENTRE of Rear leg foot plate arrow.