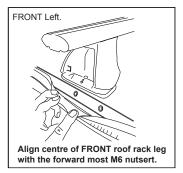

## DK143 Rhino-Rack VA, Aero, Euro & HD crossbar instruction

Measurement A: CENTRE of door jamb to CENTRE arrow of leg foot plate.

Measurement B: CENTRE of Front leg foot plate arrow to CENTRE of Rear leg foot plate arrow.