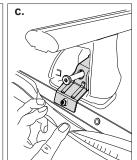

## DK143 Rhino-Rack VA, Aero, Euro & HD crossbar instruction

Measurement A: CENTRE of door jamb to CENTRE arrow of leg foot plate.

Measurement B: CENTRE of Front leg foot plate arrow to CENTRE of Rear leg foot plate arrow.