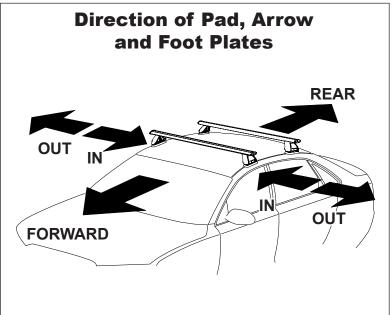

## IDENTIFICATION CHART

VA crossbar

AERO crossbar

EURO crossbar

HD crossbar

|                        |             | _        |                                 |                                |                                         | VA CIUS                                 | SDai                             | ALNO                             | CIUSSD                         | ai i                          | EURU CIUS                               | Suai                                    | חט נוטא                          | Dai                              |
|------------------------|-------------|----------|---------------------------------|--------------------------------|-----------------------------------------|-----------------------------------------|----------------------------------|----------------------------------|--------------------------------|-------------------------------|-----------------------------------------|-----------------------------------------|----------------------------------|----------------------------------|
|                        |             |          |                                 |                                |                                         |                                         |                                  |                                  |                                |                               |                                         |                                         |                                  |                                  |
|                        |             |          |                                 |                                | VA                                      | AERO<br>EURO                            | HD                               |                                  |                                |                               | VA                                      | AERO<br>EURO                            | ₩<br>HD                          |                                  |
| Vehicle                | Date        | Crossbar | Front<br>Right<br>Pad/<br>Clamp | Front<br>Left<br>Pad/<br>Clamp | Measurement<br>strip length<br>per side | Measurement<br>strip length<br>per side | Measurement<br>Distance<br>( x ) | Foot plate<br>arrow<br>direction | Rear<br>Right<br>Pad/<br>Clamp | Rear<br>Left<br>Pad/<br>Clamp | Measurement<br>strip length<br>per side | Measurement<br>strip length<br>per side | Measurement<br>Distance<br>( x ) | Foot plate<br>arrow<br>direction |
| Skoda Octavia<br>sedan | 10/08<br>on | 1260mm   | M367<br>114509                  | M367<br>114509                 | 148mm                                   | 35mm                                    | 944mm                            | OUT                              | M367<br>114509                 | M367<br>114509                | 142mm                                   | 29mm                                    | 932mm                            | OUT                              |
| Sedan                  |             |          | Arrow<br>FORWARD                |                                |                                         |                                         |                                  |                                  |                                | ow<br>VARD                    |                                         |                                         |                                  |                                  |
|                        |             |          |                                 |                                |                                         |                                         |                                  |                                  |                                |                               |                                         |                                         |                                  |                                  |
|                        |             |          |                                 |                                |                                         |                                         |                                  |                                  |                                | <u> </u>                      |                                         |                                         |                                  |                                  |
|                        |             |          |                                 |                                |                                         |                                         |                                  |                                  |                                |                               |                                         |                                         |                                  |                                  |
|                        |             |          |                                 |                                |                                         |                                         |                                  |                                  |                                |                               |                                         |                                         |                                  |                                  |
|                        |             |          |                                 |                                |                                         |                                         |                                  |                                  |                                |                               |                                         |                                         |                                  |                                  |
|                        |             |          |                                 |                                |                                         |                                         |                                  |                                  |                                |                               |                                         |                                         |                                  |                                  |
|                        |             |          |                                 |                                |                                         |                                         |                                  |                                  |                                |                               |                                         |                                         |                                  |                                  |
|                        |             |          |                                 |                                |                                         |                                         |                                  |                                  |                                |                               |                                         |                                         |                                  |                                  |
| Dansanat               |             |          |                                 |                                |                                         |                                         | D - 1 00 0                       |                                  |                                |                               |                                         |                                         |                                  | 4 - 5 0                          |