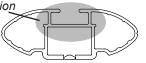

## IDENTIFICATION CHART

VA crossbar

AERO crossbar

EURO crossbar

HD crossbar

|                        |             | _        |                                 |                                |                                         | VA CIUS                                 | SDai                             | ALNO                             | CIUSSD                         | ai i                          | EURU CIUS                               | Suai                                    | חט נוטא                          | Dai                              |
|------------------------|-------------|----------|---------------------------------|--------------------------------|-----------------------------------------|-----------------------------------------|----------------------------------|----------------------------------|--------------------------------|-------------------------------|-----------------------------------------|-----------------------------------------|----------------------------------|----------------------------------|
|                        |             |          |                                 |                                |                                         |                                         |                                  |                                  |                                |                               |                                         |                                         |                                  |                                  |
|                        |             |          |                                 |                                | VA                                      | AERO<br>EURO                            | HD                               |                                  |                                |                               | VA                                      | AERO<br>EURO                            | ₩<br>HD                          |                                  |
| Vehicle                | Date        | Crossbar | Front<br>Right<br>Pad/<br>Clamp | Front<br>Left<br>Pad/<br>Clamp | Measurement<br>strip length<br>per side | Measurement<br>strip length<br>per side | Measurement<br>Distance<br>( x ) | Foot plate<br>arrow<br>direction | Rear<br>Right<br>Pad/<br>Clamp | Rear<br>Left<br>Pad/<br>Clamp | Measurement<br>strip length<br>per side | Measurement<br>strip length<br>per side | Measurement<br>Distance<br>( x ) | Foot plate<br>arrow<br>direction |
| Skoda Octavia<br>sedan | 10/08<br>on | 1260mm   | M367<br>114509                  | M367<br>114509                 | 148mm                                   | 35mm                                    | 944mm                            | OUT                              | M367<br>114509                 | M367<br>114509                | 142mm                                   | 29mm                                    | 932mm                            | OUT                              |
| Sedan                  |             |          | Arrow<br>FORWARD                |                                |                                         |                                         |                                  |                                  |                                | ow<br>VARD                    |                                         |                                         |                                  |                                  |
|                        |             |          |                                 |                                |                                         |                                         |                                  |                                  |                                |                               |                                         |                                         |                                  |                                  |
|                        |             |          |                                 |                                |                                         |                                         |                                  |                                  |                                | <u> </u>                      |                                         |                                         |                                  |                                  |
|                        |             |          |                                 |                                |                                         |                                         |                                  |                                  |                                |                               |                                         |                                         |                                  |                                  |
|                        |             |          |                                 |                                |                                         |                                         |                                  |                                  |                                |                               |                                         |                                         |                                  |                                  |
|                        |             |          |                                 |                                |                                         |                                         |                                  |                                  |                                |                               |                                         |                                         |                                  |                                  |
|                        |             |          |                                 |                                |                                         |                                         |                                  |                                  |                                |                               |                                         |                                         |                                  |                                  |
|                        |             |          |                                 |                                |                                         |                                         |                                  |                                  |                                |                               |                                         |                                         |                                  |                                  |
|                        |             |          |                                 |                                |                                         |                                         |                                  |                                  |                                |                               |                                         |                                         |                                  |                                  |
| Dansanat               |             |          |                                 |                                |                                         |                                         | D - 1 00 0                       |                                  |                                |                               |                                         |                                         |                                  | 4 - 5 0                          |

## DK134 Rhino-Rack VA, Aero, Euro & HD crossbar instruction

Measurement A: CENTRE of door jamb to CENTRE arrow of leg foot plate.

**Measurement B**: CENTRE of Front leg foot plate arrow to CENTRE of Rear leg foot plate arrow.