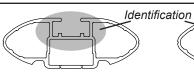

## IDENTIFICATION CHART

VA crossbar

AERO crossbar

EURO crossbar

HD crossbar

|                        |             | _        |                                 |                                |                                         | VA CIUS                                 | SDai                             | ALNO                             | CIUSSD                         | ai i                          | EURU CIUS                               | Suai                                    | חט נוטא                          | Dai                              |
|------------------------|-------------|----------|---------------------------------|--------------------------------|-----------------------------------------|-----------------------------------------|----------------------------------|----------------------------------|--------------------------------|-------------------------------|-----------------------------------------|-----------------------------------------|----------------------------------|----------------------------------|
|                        |             |          |                                 |                                |                                         |                                         |                                  |                                  |                                |                               |                                         |                                         |                                  |                                  |
|                        |             |          |                                 |                                | VA                                      | AERO<br>EURO                            | HD                               |                                  |                                |                               | VA                                      | AERO<br>EURO                            | ₩<br>HD                          |                                  |
| Vehicle                | Date        | Crossbar | Front<br>Right<br>Pad/<br>Clamp | Front<br>Left<br>Pad/<br>Clamp | Measurement<br>strip length<br>per side | Measurement<br>strip length<br>per side | Measurement<br>Distance<br>( x ) | Foot plate<br>arrow<br>direction | Rear<br>Right<br>Pad/<br>Clamp | Rear<br>Left<br>Pad/<br>Clamp | Measurement<br>strip length<br>per side | Measurement<br>strip length<br>per side | Measurement<br>Distance<br>( x ) | Foot plate<br>arrow<br>direction |
| Skoda Octavia<br>sedan | 10/08<br>on | 1260mm   | M367<br>114509                  | M367<br>114509                 | 148mm                                   | 35mm                                    | 944mm                            | OUT                              | M367<br>114509                 | M367<br>114509                | 142mm                                   | 29mm                                    | 932mm                            | OUT                              |
| Sedan                  |             |          | Arrow<br>FORWARD                |                                |                                         |                                         |                                  |                                  |                                | ow<br>VARD                    |                                         |                                         |                                  |                                  |
|                        |             |          |                                 |                                |                                         |                                         |                                  |                                  |                                |                               |                                         |                                         |                                  |                                  |
|                        |             |          |                                 |                                |                                         |                                         |                                  |                                  |                                | <u> </u>                      |                                         |                                         |                                  |                                  |
|                        |             |          |                                 |                                |                                         |                                         |                                  |                                  |                                |                               |                                         |                                         |                                  |                                  |
|                        |             |          |                                 |                                |                                         |                                         |                                  |                                  |                                |                               |                                         |                                         |                                  |                                  |
|                        |             |          |                                 |                                |                                         |                                         |                                  |                                  |                                |                               |                                         |                                         |                                  |                                  |
|                        |             |          |                                 |                                |                                         |                                         |                                  |                                  |                                |                               |                                         |                                         |                                  |                                  |
|                        |             |          |                                 |                                |                                         |                                         |                                  |                                  |                                |                               |                                         |                                         |                                  |                                  |
|                        |             |          |                                 |                                |                                         |                                         |                                  |                                  |                                |                               |                                         |                                         |                                  |                                  |
| Dansanat               |             |          |                                 |                                |                                         |                                         | D - 1 00 0                       |                                  |                                |                               |                                         |                                         |                                  | 4 - 5 0                          |

## DK134 Rhino-Rack VA, Aero, Euro & HD crossbar instruction

Measurement A: CENTRE of door jamb to CENTRE arrow of leg foot plate.

**Measurement B**: CENTRE of Front leg foot plate arrow to CENTRE of Rear leg foot plate arrow.