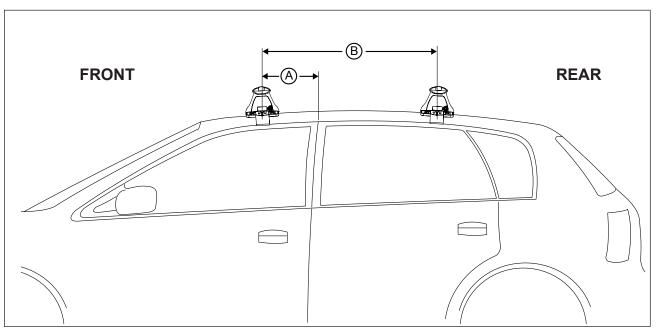

## DK134 Rhino-Rack VA, Aero, Euro & HD crossbar instruction

Measurement A: CENTRE of door jamb to CENTRE arrow of leg foot plate.

**Measurement B**: CENTRE of Front leg foot plate arrow to CENTRE of Rear leg foot plate arrow.

| VEHICLE             | Date       | Measurement A | Measurement B | Load Rating (includes racks 5kg/<br>11lbs) |
|---------------------|------------|---------------|---------------|--------------------------------------------|
| Skoda Octavia Sedan | 10/2008 on | 270mm         | 800mm         | 75kg                                       |
|                     |            |               |               |                                            |
|                     |            |               |               |                                            |
|                     |            |               |               |                                            |
|                     |            |               |               |                                            |
|                     |            |               |               |                                            |