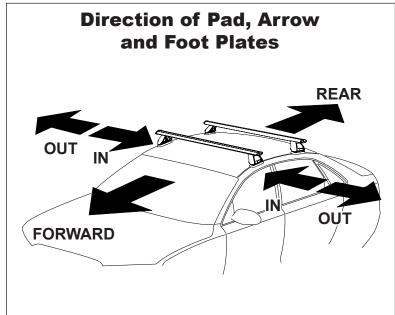

## IDENTIFICATION CHART

VA crossbar

AERO crossbar

EURO crossbar

HD crossbar

|                             |                      |          |                                 |                                |                                         | VA CIUS                                 | 3Dai                             | ALNO                             | CIUSSD                         | <u> </u>                      | EURU CIUS                               | SDai                                    | חט נוטא                          | Dai                              |
|-----------------------------|----------------------|----------|---------------------------------|--------------------------------|-----------------------------------------|-----------------------------------------|----------------------------------|----------------------------------|--------------------------------|-------------------------------|-----------------------------------------|-----------------------------------------|----------------------------------|----------------------------------|
|                             |                      |          |                                 |                                |                                         |                                         |                                  |                                  |                                |                               |                                         |                                         |                                  |                                  |
|                             |                      |          |                                 |                                | VA                                      | AERO<br>EURO                            | HD                               |                                  |                                |                               | VA                                      | AERO<br>EURO                            | <b>HD</b>                        |                                  |
| Vehicle                     | Date                 | Crossbar | Front<br>Right<br>Pad/<br>Clamp | Front<br>Left<br>Pad/<br>Clamp | Measurement<br>strip length<br>per side | Measurement<br>strip length<br>per side | Measurement<br>Distance<br>( x ) | Foot plate<br>arrow<br>direction | Rear<br>Right<br>Pad/<br>Clamp | Rear<br>Left<br>Pad/<br>Clamp | Measurement<br>strip length<br>per side | Measurement<br>strip length<br>per side | Measurement<br>Distance<br>( x ) | Foot plate<br>arrow<br>direction |
| Alfa Romeo<br>147 5dr hatch | 09/<br>2010-<br>2010 | 1180mm   | M366<br>114496                  | M366<br>114496                 | 135mm                                   | 80mm                                    | 838mm / 33"                      | OUT                              | M366<br>114496                 | M366<br>114496                | 130mm                                   | 75mm                                    | 828mm /<br>32,19/32"             | OUT                              |
| 147 Sui Hateri              |                      |          | Arrow<br>FORWARD                |                                |                                         |                                         |                                  |                                  | Arr<br>FORV                    |                               |                                         |                                         | 32,10/32                         |                                  |
|                             |                      |          |                                 |                                |                                         |                                         |                                  |                                  |                                |                               |                                         |                                         |                                  |                                  |
|                             |                      |          |                                 |                                |                                         |                                         |                                  |                                  |                                | <u> </u>                      |                                         |                                         |                                  |                                  |
|                             |                      |          |                                 |                                |                                         |                                         |                                  |                                  |                                |                               |                                         |                                         |                                  |                                  |
|                             |                      |          |                                 |                                |                                         |                                         |                                  |                                  |                                |                               |                                         |                                         |                                  |                                  |
|                             |                      |          |                                 |                                |                                         |                                         |                                  |                                  |                                |                               |                                         |                                         |                                  |                                  |
|                             |                      |          |                                 |                                |                                         |                                         |                                  |                                  |                                | ı                             |                                         |                                         |                                  |                                  |
|                             |                      |          |                                 |                                |                                         |                                         |                                  |                                  |                                |                               |                                         |                                         |                                  |                                  |
|                             |                      |          |                                 |                                |                                         |                                         |                                  |                                  |                                |                               |                                         |                                         |                                  |                                  |
| D                           |                      |          |                                 |                                |                                         |                                         | D-4 05 C                         |                                  |                                |                               |                                         |                                         |                                  | - 4 - 5 0                        |