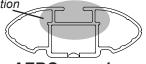

## IDENTIFICATION CHART

VA crossbar

AERO crossbar

EURO crossbar

HD crossbar

|                             |                      |          |                                 |                                |                                         | VA CIUS                                 | 3Dai                             | ALNO                             | CIUSSD                         | <u> </u>                      | EURU CIUS                               | SDai                                    | חט נוטא                          | Dai                              |
|-----------------------------|----------------------|----------|---------------------------------|--------------------------------|-----------------------------------------|-----------------------------------------|----------------------------------|----------------------------------|--------------------------------|-------------------------------|-----------------------------------------|-----------------------------------------|----------------------------------|----------------------------------|
|                             |                      |          |                                 |                                |                                         |                                         |                                  |                                  |                                |                               |                                         |                                         |                                  |                                  |
|                             |                      |          |                                 |                                | VA                                      | AERO<br>EURO                            | HD                               |                                  |                                |                               | VA                                      | AERO<br>EURO                            | <b>HD</b>                        |                                  |
| Vehicle                     | Date                 | Crossbar | Front<br>Right<br>Pad/<br>Clamp | Front<br>Left<br>Pad/<br>Clamp | Measurement<br>strip length<br>per side | Measurement<br>strip length<br>per side | Measurement<br>Distance<br>( x ) | Foot plate<br>arrow<br>direction | Rear<br>Right<br>Pad/<br>Clamp | Rear<br>Left<br>Pad/<br>Clamp | Measurement<br>strip length<br>per side | Measurement<br>strip length<br>per side | Measurement<br>Distance<br>( x ) | Foot plate<br>arrow<br>direction |
| Alfa Romeo<br>147 5dr hatch | 09/<br>2010-<br>2010 | 1180mm   | M366<br>114496                  | M366<br>114496                 | 135mm                                   | 80mm                                    | 838mm / 33"                      | OUT                              | M366<br>114496                 | M366<br>114496                | 130mm                                   | 75mm                                    | 828mm /<br>32,19/32"             | OUT                              |
| 147 Sui Hateri              |                      |          | Arrow<br>FORWARD                |                                |                                         |                                         |                                  |                                  | Arr<br>FORV                    |                               |                                         |                                         | 32,10/32                         |                                  |
|                             |                      |          |                                 |                                |                                         |                                         |                                  |                                  |                                |                               |                                         |                                         |                                  |                                  |
|                             |                      |          |                                 |                                |                                         |                                         |                                  |                                  |                                | <u> </u>                      |                                         |                                         |                                  |                                  |
|                             |                      |          |                                 |                                |                                         |                                         |                                  |                                  |                                |                               |                                         |                                         |                                  |                                  |
|                             |                      |          |                                 |                                |                                         |                                         |                                  |                                  |                                |                               |                                         |                                         |                                  |                                  |
|                             |                      |          |                                 |                                |                                         |                                         |                                  |                                  |                                |                               |                                         |                                         |                                  |                                  |
|                             |                      |          |                                 |                                |                                         |                                         |                                  |                                  |                                | ı                             |                                         |                                         |                                  |                                  |
|                             |                      |          |                                 |                                |                                         |                                         |                                  |                                  |                                |                               |                                         |                                         |                                  |                                  |
|                             |                      |          |                                 |                                |                                         |                                         |                                  |                                  |                                |                               |                                         |                                         |                                  |                                  |
| D                           |                      |          |                                 |                                |                                         |                                         | D-4 05 C                         |                                  |                                |                               |                                         |                                         |                                  | - 4 - 5 0                        |