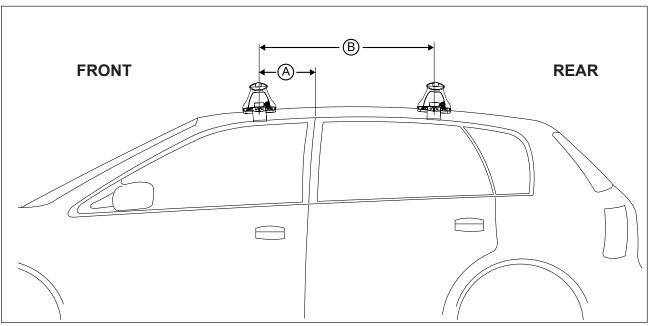

## DK123 Rhino-Rack VA, Aero, Euro & HD crossbar instruction

Measurement A: CENTRE of door jamb to CENTRE arrow of leg foot plate.

**Measurement B**: CENTRE of Front leg foot plate arrow to CENTRE of Rear leg foot plate arrow.

| VEHICLE                  | Date         | Measurement A  | Measurement B     | Load Rating (includes racks 5kg/<br>11lbs) |
|--------------------------|--------------|----------------|-------------------|--------------------------------------------|
| Alfa Romeo 147 5dr hatch | 09/2001-2010 | 200mm / 7,7/8" | 650mm / 25,19/32" | 50kg / 110lbs                              |
|                          |              |                |                   |                                            |
|                          |              |                |                   |                                            |
|                          |              |                |                   |                                            |
|                          |              |                |                   |                                            |
|                          |              |                |                   |                                            |