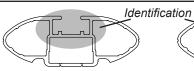

## IDENTIFICATION CHART

VA crossbar

AERO crossbar

EURO crossbar

HD crossbar

|                             |                      |          |                                 |                                |                                         | VA CIUS                                 | 3Dai                             | ALNO                             | CIUSSD                         | <u> </u>                      | EURU CIUS                               | SDai                                    | חט נוטא                          | Dai                              |
|-----------------------------|----------------------|----------|---------------------------------|--------------------------------|-----------------------------------------|-----------------------------------------|----------------------------------|----------------------------------|--------------------------------|-------------------------------|-----------------------------------------|-----------------------------------------|----------------------------------|----------------------------------|
|                             |                      |          |                                 |                                |                                         |                                         |                                  |                                  |                                |                               |                                         |                                         |                                  |                                  |
|                             |                      |          |                                 |                                | VA                                      | AERO<br>EURO                            | HD                               |                                  |                                |                               | VA                                      | AERO<br>EURO                            | <b>HD</b>                        |                                  |
| Vehicle                     | Date                 | Crossbar | Front<br>Right<br>Pad/<br>Clamp | Front<br>Left<br>Pad/<br>Clamp | Measurement<br>strip length<br>per side | Measurement<br>strip length<br>per side | Measurement<br>Distance<br>( x ) | Foot plate<br>arrow<br>direction | Rear<br>Right<br>Pad/<br>Clamp | Rear<br>Left<br>Pad/<br>Clamp | Measurement<br>strip length<br>per side | Measurement<br>strip length<br>per side | Measurement<br>Distance<br>( x ) | Foot plate<br>arrow<br>direction |
| Alfa Romeo<br>147 5dr hatch | 09/<br>2010-<br>2010 | 1180mm   | M366<br>114496                  | M366<br>114496                 | 135mm                                   | 80mm                                    | 838mm / 33"                      | OUT                              | M366<br>114496                 | M366<br>114496                | 130mm                                   | 75mm                                    | 828mm /<br>32,19/32"             | OUT                              |
| 147 Sui Hateri              |                      |          | Arrow<br>FORWARD                |                                |                                         |                                         |                                  |                                  | Arr<br>FORV                    |                               |                                         |                                         | 32,10/32                         |                                  |
|                             |                      |          |                                 |                                |                                         |                                         |                                  |                                  |                                |                               |                                         |                                         |                                  |                                  |
|                             |                      |          |                                 |                                |                                         |                                         |                                  |                                  |                                | <u> </u>                      |                                         |                                         |                                  |                                  |
|                             |                      |          |                                 |                                |                                         |                                         |                                  |                                  |                                |                               |                                         |                                         |                                  |                                  |
|                             |                      |          |                                 |                                |                                         |                                         |                                  |                                  |                                |                               |                                         |                                         |                                  |                                  |
|                             |                      |          |                                 |                                |                                         |                                         |                                  |                                  |                                |                               |                                         |                                         |                                  |                                  |
|                             |                      |          |                                 |                                |                                         |                                         |                                  |                                  |                                | ı                             |                                         |                                         |                                  |                                  |
|                             |                      |          |                                 |                                |                                         |                                         |                                  |                                  |                                |                               |                                         |                                         |                                  |                                  |
|                             |                      |          |                                 |                                |                                         |                                         |                                  |                                  |                                |                               |                                         |                                         |                                  |                                  |
| D                           |                      |          |                                 |                                |                                         |                                         | D-4 05 C                         |                                  |                                |                               |                                         |                                         |                                  | - 4 - 5 0                        |