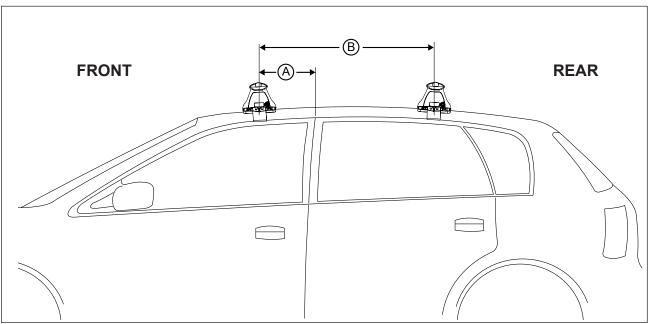

## DK089 Rhino-Rack VA, Aero, Euro & HD crossbar instruction

Measurement A: CENTRE of door jamb to CENTRE arrow of leg foot plate.

**Measurement B**: CENTRE of Front leg foot plate arrow to CENTRE of Rear leg foot plate arrow.

| VEHICLE            | Date     | Measurement A | Measurement B | Load Rating (includes racks 5kg/<br>11lbs) |  |
|--------------------|----------|---------------|---------------|--------------------------------------------|--|
| Kia Magentis Sedan | 08/06 on | 270mm         | 650mm         | 75kg /165lbs                               |  |
|                    |          |               |               |                                            |  |
|                    |          |               |               |                                            |  |
|                    |          |               |               |                                            |  |
|                    |          |               |               |                                            |  |
|                    |          |               |               |                                            |  |