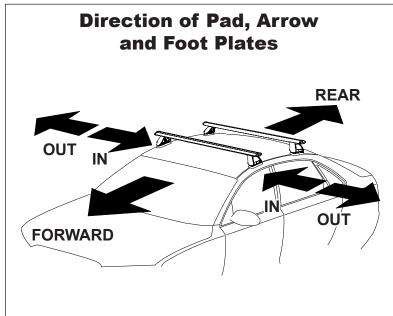

## IDENTIFICATION CHART

VA crossbar

AERO crossbar

EURO crossbar

HD crossbar

|                       |             |          | FRONT CROSSBAR                  |                                |                                         |                                         | REAR CROSSBAR                    |                                  |                                |                               |                                         |                                         |                                  |                                  |
|-----------------------|-------------|----------|---------------------------------|--------------------------------|-----------------------------------------|-----------------------------------------|----------------------------------|----------------------------------|--------------------------------|-------------------------------|-----------------------------------------|-----------------------------------------|----------------------------------|----------------------------------|
|                       |             |          |                                 |                                | VA                                      | AERO<br>EURO                            | HD                               |                                  |                                |                               | VA                                      | AERO<br>EURO                            | <b>II</b> D                      |                                  |
| Vehicle               | Date        | Crossbar | Front<br>Right<br>Pad/<br>Clamp | Front<br>Left<br>Pad/<br>Clamp | Measurement<br>strip length<br>per side | Measurement<br>strip length<br>per side | Measurement<br>Distance<br>( x ) | Foot plate<br>arrow<br>direction | Rear<br>Right<br>Pad/<br>Clamp | Rear<br>Left<br>Pad/<br>Clamp | Measurement<br>strip length<br>per side | Measurement<br>strip length<br>per side | Measurement<br>Distance<br>( x ) | Foot plate<br>arrow<br>direction |
| Kia Magentis<br>Sedan | 08/06<br>on | 1260mm   | M3<br>114488 /<br>Arn<br>Ol     | 114512<br>ow                   | 158mm                                   | 45mm                                    | 964mm                            | OUT                              | M3<br>114488 /<br>Arr          | 114512<br>ow                  | 157mm                                   | 44mm                                    | 962mm                            | OUT                              |
|                       |             |          |                                 |                                |                                         |                                         |                                  |                                  |                                |                               |                                         |                                         |                                  |                                  |
|                       |             |          |                                 |                                |                                         |                                         |                                  |                                  |                                |                               |                                         |                                         |                                  |                                  |
|                       |             |          |                                 |                                |                                         |                                         |                                  |                                  |                                |                               |                                         |                                         |                                  |                                  |
|                       |             |          |                                 |                                |                                         |                                         |                                  |                                  |                                |                               |                                         |                                         |                                  |                                  |
|                       |             |          |                                 |                                |                                         |                                         |                                  |                                  |                                |                               |                                         |                                         |                                  |                                  |