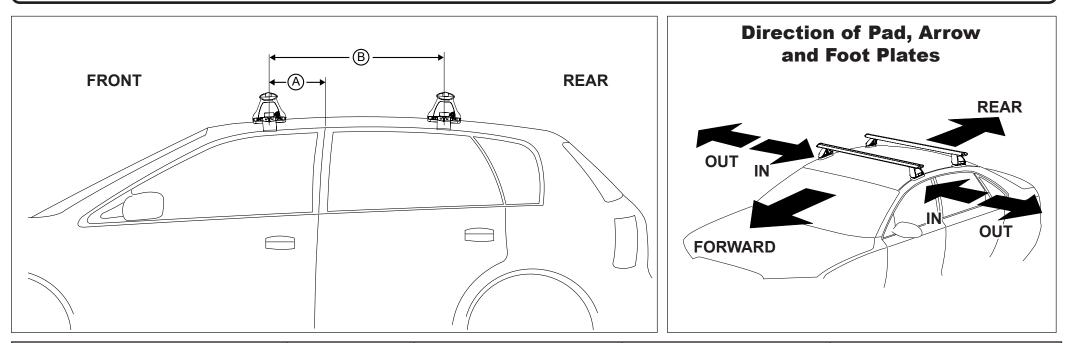

## DK072 Rhino-Rack VA, Aero, Euro & HD crossbar instruction

Measurement A: CENTRE of door jamb to CENTRE arrow of leg foot plate.

**Measurement B**: CENTRE of Front leg foot plate arrow to CENTRE of Rear leg foot plate arrow.

| VEHICLE                | Date        | Measurement A | Measurement B | Load Rating (includes racks 5kg/<br>11lbs) |
|------------------------|-------------|---------------|---------------|--------------------------------------------|
| Mitsubishi Magna Sedan | 04/97-09/05 | 250mm         | 700mm         | 75kg / 165lbs                              |
|                        |             |               |               |                                            |
|                        |             |               |               |                                            |
|                        |             |               |               |                                            |
|                        |             |               |               |                                            |