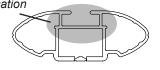

## IDENTIFICATION CHART

VA crossbar

AERO crossbar

EURO crossbar

HD crossbar

|                                             |                 |          | FRONT CROSSBAR                      |                                |                                         |                                         |                                  |                                  | REAR CROSSBAR                  |                               |                                         |                                         |                                  |                                  |
|---------------------------------------------|-----------------|----------|-------------------------------------|--------------------------------|-----------------------------------------|-----------------------------------------|----------------------------------|----------------------------------|--------------------------------|-------------------------------|-----------------------------------------|-----------------------------------------|----------------------------------|----------------------------------|
|                                             |                 |          |                                     |                                | VA VA                                   | AERO<br>EURO                            | HD                               |                                  |                                |                               | VA                                      | AERO<br>EURO                            | HD                               |                                  |
| Vehicle                                     | Date            | Crossbar | Front<br>Right<br>Pad/<br>Clamp     | Front<br>Left<br>Pad/<br>Clamp | Measurement<br>strip length<br>per side | Measurement<br>strip length<br>per side | Measurement<br>Distance<br>( x ) | Foot plate<br>arrow<br>direction | Rear<br>Right<br>Pad/<br>Clamp | Rear<br>Left<br>Pad/<br>Clamp | Measurement<br>strip length<br>per side | Measurement<br>strip length<br>per side | Measurement<br>Distance<br>( x ) | Foot plate<br>arrow<br>direction |
| Mazda 323<br>Astina                         | 09/98-<br>12/03 | 1180mm   | M367<br>SUB0146<br>Arrow<br>FORWARD |                                | 197mm                                   | 142mm                                   | 962mm                            | OUT                              | M367<br>SUB0146<br>Arrow       |                               | 181mm                                   | 126mm                                   | 930mm                            | OUT                              |
|                                             |                 |          |                                     |                                |                                         |                                         |                                  |                                  | FORV                           |                               |                                         |                                         |                                  |                                  |
| Mitsubishi<br>Triton 4x4 Dual<br>Cab        | 11/96-<br>07/06 | 1260mm   | M367<br>SUB0146<br>Arrow<br>FORWARD |                                | 172mm                                   | 59mm                                    | 992mm                            | OUT                              | 1                              | M367<br>UB0146 177mm          |                                         | 64mm                                    | 1002mm                           | OUT                              |
|                                             |                 |          |                                     |                                |                                         |                                         |                                  |                                  | Arr<br>FORV                    |                               |                                         |                                         |                                  |                                  |
| Proton Persona<br>5dr Hatch                 | 11/96           | 1180mm   | M367<br>SUB0146<br>Arrow<br>FORWARD |                                | - 150mm                                 | 95mm                                    | 868mm                            | OUT                              | M3<br>SUB(                     | 67                            | 150mm                                   | 95mm                                    | 868mm                            | OUT                              |
|                                             | on              |          |                                     |                                |                                         |                                         |                                  |                                  | Arr<br>FORV                    |                               | 10011111                                |                                         |                                  |                                  |
| Mercedes Benz<br>A-Class, W168<br>5dr Hatch | 10/98-<br>04/05 | 1180mm   | M367<br>SUB0146                     |                                | 179mm                                   | 124mm                                   | 926mm                            | OUT                              | M3<br>SUB(                     |                               | 160mm                                   | 105mm                                   | 888mm                            | OUT                              |
|                                             |                 |          | Arr<br>FORV                         |                                | 17911111                                | 12411111                                | 32011111                         | 001                              | Arr<br>FORV                    |                               | TOOMIN                                  | 100111111                               | OOOIIIII                         |                                  |
|                                             |                 |          |                                     |                                |                                         |                                         |                                  |                                  |                                |                               |                                         |                                         |                                  |                                  |
|                                             |                 |          |                                     |                                |                                         |                                         |                                  |                                  |                                |                               |                                         |                                         |                                  |                                  |