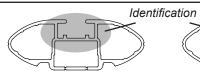

## IDENTIFICATION CHART

VA crossbar

AERO crossbar

EURO crossbar

HD crossbar

|                                             |                 |          | FRONT CROSSBAR                      |                                |                                         |                                         |                                  |                                  | REAR CROSSBAR                  |                               |                                         |                                         |                                  |                                  |
|---------------------------------------------|-----------------|----------|-------------------------------------|--------------------------------|-----------------------------------------|-----------------------------------------|----------------------------------|----------------------------------|--------------------------------|-------------------------------|-----------------------------------------|-----------------------------------------|----------------------------------|----------------------------------|
|                                             |                 |          |                                     |                                | VA VA                                   | AERO<br>EURO                            | HD                               |                                  |                                |                               | VA                                      | AERO<br>EURO                            | HD                               |                                  |
| Vehicle                                     | Date            | Crossbar | Front<br>Right<br>Pad/<br>Clamp     | Front<br>Left<br>Pad/<br>Clamp | Measurement<br>strip length<br>per side | Measurement<br>strip length<br>per side | Measurement<br>Distance<br>( x ) | Foot plate<br>arrow<br>direction | Rear<br>Right<br>Pad/<br>Clamp | Rear<br>Left<br>Pad/<br>Clamp | Measurement<br>strip length<br>per side | Measurement<br>strip length<br>per side | Measurement<br>Distance<br>( x ) | Foot plate<br>arrow<br>direction |
| Mazda 323<br>Astina                         | 09/98-<br>12/03 | 1180mm   | M367<br>SUB0146<br>Arrow<br>FORWARD |                                | 197mm                                   | 142mm                                   | 962mm                            | OUT                              | M367<br>SUB0146<br>Arrow       |                               | 181mm                                   | 126mm                                   | 930mm                            | OUT                              |
|                                             |                 |          |                                     |                                |                                         |                                         |                                  |                                  | FORV                           |                               |                                         |                                         |                                  |                                  |
| Mitsubishi<br>Triton 4x4 Dual<br>Cab        | 11/96-<br>07/06 | 1260mm   | M367<br>SUB0146<br>Arrow<br>FORWARD |                                | 172mm                                   | 59mm                                    | 992mm                            | OUT                              | 1                              | M367<br>UB0146 177mm          |                                         | 64mm                                    | 1002mm                           | OUT                              |
|                                             |                 |          |                                     |                                |                                         |                                         |                                  |                                  | Arr<br>FORV                    |                               |                                         |                                         |                                  |                                  |
| Proton Persona<br>5dr Hatch                 | 11/96           | 1180mm   | M367<br>SUB0146<br>Arrow<br>FORWARD |                                | - 150mm                                 | 95mm                                    | 868mm                            | OUT                              | M3<br>SUB(                     | 67                            | 150mm                                   | 95mm                                    | 868mm                            | OUT                              |
|                                             | on              |          |                                     |                                |                                         |                                         |                                  |                                  | Arr<br>FORV                    |                               | 10011111                                |                                         |                                  |                                  |
| Mercedes Benz<br>A-Class, W168<br>5dr Hatch | 10/98-<br>04/05 | 1180mm   | M367<br>SUB0146                     |                                | 179mm                                   | 124mm                                   | 926mm                            | OUT                              | M3<br>SUB(                     |                               | 160mm                                   | 105mm                                   | 888mm                            | OUT                              |
|                                             |                 |          | Arr<br>FORV                         |                                | 17911111                                | 12411111                                | 32011111                         | 001                              | Arr<br>FORV                    |                               | TOOMIN                                  | 100111111                               | OOOIIIII                         |                                  |
|                                             |                 |          |                                     |                                |                                         |                                         |                                  |                                  |                                |                               |                                         |                                         |                                  |                                  |
|                                             |                 |          |                                     |                                |                                         |                                         |                                  |                                  |                                |                               |                                         |                                         |                                  |                                  |