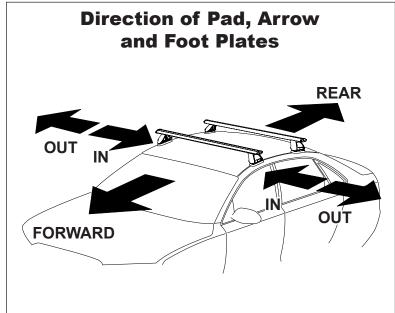

## IDENTIFICATION CHART

VA crossbar

AERO crossbar

EURO crossbar

HD crossbar

|                                             |                 |          | FRONT CROSSBAR                      |                                |                                         |                                         |                                  |                                  | REAR CROSSBAR                  |                               |                                         |                                         |                                  |                                  |
|---------------------------------------------|-----------------|----------|-------------------------------------|--------------------------------|-----------------------------------------|-----------------------------------------|----------------------------------|----------------------------------|--------------------------------|-------------------------------|-----------------------------------------|-----------------------------------------|----------------------------------|----------------------------------|
|                                             |                 |          |                                     |                                | VA VA                                   | AERO<br>EURO                            | HD                               |                                  |                                |                               | VA                                      | AERO<br>EURO                            | HD                               |                                  |
| Vehicle                                     | Date            | Crossbar | Front<br>Right<br>Pad/<br>Clamp     | Front<br>Left<br>Pad/<br>Clamp | Measurement<br>strip length<br>per side | Measurement<br>strip length<br>per side | Measurement<br>Distance<br>( x ) | Foot plate<br>arrow<br>direction | Rear<br>Right<br>Pad/<br>Clamp | Rear<br>Left<br>Pad/<br>Clamp | Measurement<br>strip length<br>per side | Measurement<br>strip length<br>per side | Measurement<br>Distance<br>( x ) | Foot plate<br>arrow<br>direction |
| Mazda 323<br>Astina                         | 09/98-<br>12/03 | 1180mm   | M367<br>SUB0146<br>Arrow<br>FORWARD |                                | 197mm                                   | 142mm                                   | 962mm                            | OUT                              | M367<br>SUB0146<br>Arrow       |                               | 181mm                                   | 126mm                                   | 930mm                            | OUT                              |
|                                             |                 |          |                                     |                                |                                         |                                         |                                  |                                  | FORV                           |                               |                                         |                                         |                                  |                                  |
| Mitsubishi<br>Triton 4x4 Dual<br>Cab        | 11/96-<br>07/06 | 1260mm   | M367<br>SUB0146<br>Arrow<br>FORWARD |                                | 172mm                                   | 59mm                                    | 992mm                            | OUT                              | 1                              | M367<br>UB0146 177mm          |                                         | 64mm                                    | 1002mm                           | OUT                              |
|                                             |                 |          |                                     |                                |                                         |                                         |                                  |                                  | Arr<br>FORV                    |                               |                                         |                                         |                                  |                                  |
| Proton Persona<br>5dr Hatch                 | 11/96           | 1180mm   | M367<br>SUB0146<br>Arrow<br>FORWARD |                                | - 150mm                                 | 95mm                                    | 868mm                            | OUT                              | M3<br>SUB(                     | 67                            | 150mm                                   | 95mm                                    | 868mm                            | OUT                              |
|                                             | on              |          |                                     |                                |                                         |                                         |                                  |                                  | Arr<br>FORV                    |                               | 10011111                                |                                         |                                  |                                  |
| Mercedes Benz<br>A-Class, W168<br>5dr Hatch | 10/98-<br>04/05 | 1180mm   | M367<br>SUB0146                     |                                | 179mm                                   | 124mm                                   | 926mm                            | OUT                              | M3<br>SUB(                     |                               | 160mm                                   | 105mm                                   | 888mm                            | OUT                              |
|                                             |                 |          | Arr<br>FORV                         |                                | 17911111                                | 12411111                                | 32011111                         | 001                              | Arr<br>FORV                    |                               | TOOMIN                                  | 100111111                               | OOOIIIII                         |                                  |
|                                             |                 |          |                                     |                                |                                         |                                         |                                  |                                  |                                |                               |                                         |                                         |                                  |                                  |
|                                             |                 |          |                                     |                                |                                         |                                         |                                  |                                  |                                |                               |                                         |                                         |                                  |                                  |