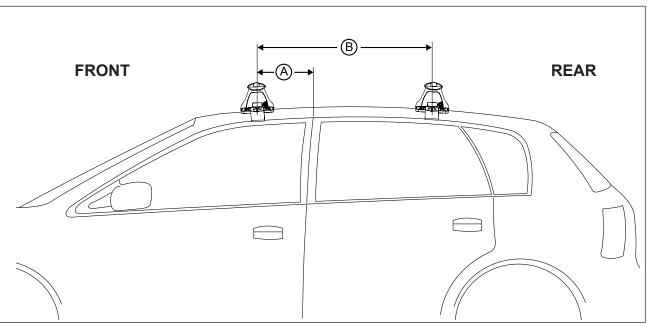

## DK040 Rhino-Rack VA, Aero, Euro & HD crossbar instruction

Measurement A: CENTRE of door jamb to CENTRE arrow of leg foot plate.

**Measurement B**: CENTRE of Front leg foot plate arrow to CENTRE of Rear leg foot plate arrow.

| VEHICLE                              | Date              | Measurement A | Measurement B | Load Rating (includes racks 5kg/<br>11lbs) |  |
|--------------------------------------|-------------------|---------------|---------------|--------------------------------------------|--|
| Mazda 323 Astina                     | 09/98-12/03       | 300mm         | 700mm         | 75kg / 165lbs                              |  |
| Mitsubishi Triton 4x4 Dual Cab       | 11/96-07/06 300mm |               | 800mm         | 75kg / 165lbs                              |  |
| Proton Persona 5dr Hatch             | 11/96 on          | 250mm         | 650mm         | 75kg / 165lbs                              |  |
| Mercedes Benz A-Class W168 5dr Hatch | 10/98-04/05       | 250mm         | 700mm         | 75kg / 165lbs                              |  |
|                                      |                   |               |               |                                            |  |