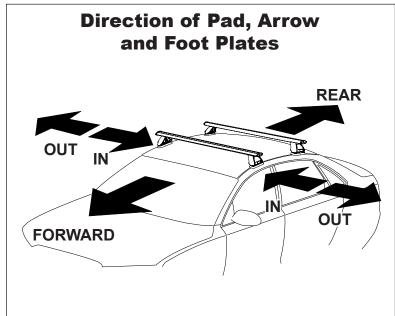

## IDENTIFICATION CHART

VA crossbar

AERO crossbar

EURO crossbar

HD crossbar

|                                       |                 |          |                                 | FRONT CROSSBAR                 |                                         |                                         |                                  |                                  |                                 | REAR CROSSBAR                 |                                         |                                         |                                  |                                  |  |
|---------------------------------------|-----------------|----------|---------------------------------|--------------------------------|-----------------------------------------|-----------------------------------------|----------------------------------|----------------------------------|---------------------------------|-------------------------------|-----------------------------------------|-----------------------------------------|----------------------------------|----------------------------------|--|
|                                       |                 |          |                                 |                                | VA                                      | AERO<br>EURO                            | HD                               |                                  |                                 |                               | VA                                      | AERO<br>EURO                            | HD                               |                                  |  |
| Vehicle                               | Date            | Crossbar | Front<br>Right<br>Pad/<br>Clamp | Front<br>Left<br>Pad/<br>Clamp | Measurement<br>strip length<br>per side | Measurement<br>strip length<br>per side | Measurement<br>Distance<br>( x ) | Foot plate<br>arrow<br>direction | Rear<br>Right<br>Pad/<br>Clamp  | Rear<br>Left<br>Pad/<br>Clamp | Measurement<br>strip length<br>per side | Measurement<br>strip length<br>per side | Measurement<br>Distance<br>( x ) | Foot plate<br>arrow<br>direction |  |
| Toyota Hilux<br>Dual Cab              | 04/05-          | 1260mm   | M3<br>SUB(<br>Arr               | 0144<br>Dw                     | 186mm                                   | 73mm                                    | 1020mm /<br>40,5/32"             | OUT                              | M3<br>SUB(<br>Arro              | 0144<br>ow                    | 189mm                                   | 77mm                                    | 1028mm /<br>40,15/32"            | OUT                              |  |
| Audi A4, S4,<br>RS4 - B6 4dr<br>Sedan | 06/01-<br>05/04 | 1180mm   | M3<br>SUB(<br>Arr               | )144<br>ow                     | 185mm                                   | 130mm                                   | 938mm /<br>36,59/64"             | OUT                              | M3<br>SUB(<br>Arro              | )144<br>ow                    | 168mm                                   | 113mm                                   | 904mm /<br>35,19/32"             | OUT                              |  |
| Audi A4, S4,<br>RS4 - B7 4dr<br>Sedan | 03/05-<br>03/08 | 1180mm   | M3<br>SUB(<br>Arri              | 0144<br>ow                     | - 185mm                                 | 130mm                                   | 938mm /<br>36,59/64"             | OUT                              | M368<br>SUB0144<br>Arrow<br>OUT |                               | 168mm                                   | 113mm                                   | 904mm /<br>35,19/32"             | OUT                              |  |
|                                       |                 |          |                                 |                                |                                         |                                         |                                  |                                  |                                 |                               |                                         |                                         |                                  |                                  |  |
|                                       |                 |          |                                 |                                |                                         |                                         |                                  |                                  |                                 |                               |                                         |                                         |                                  |                                  |  |