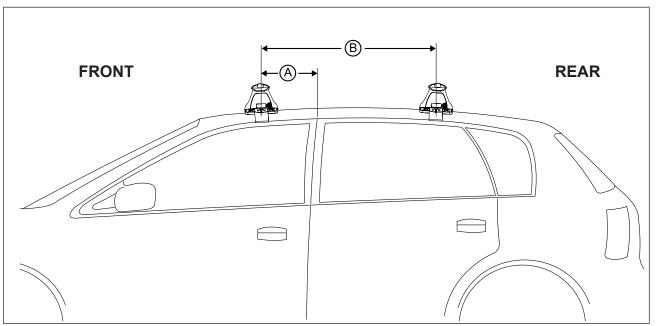

## DK031 Rhino-Rack VA, Aero, Euro & HD crossbar instruction

Measurement A: CENTRE of door jamb to CENTRE arrow of leg foot plate.

**Measurement B**: CENTRE of Front leg foot plate arrow to CENTRE of Rear leg foot plate arrow.

| VEHICLE                         | Date        | Measurement A     | Measurement B    | Load Rating (includes racks 5kg/<br>11lbs) |  |  |
|---------------------------------|-------------|-------------------|------------------|--------------------------------------------|--|--|
| Toyota Hilux Dual Cab           | 04/05-      | 300mm / 11,13/16" | 700mm / 27,9/16" | 75kg / 165lbs                              |  |  |
| Audi A4, S4, RS4 - B6 4dr Sedan | 06/01-05/04 | 335mm / 13,3/16"  | 700mm / 27,9/16" | 75kg / 165lbs                              |  |  |
| Audi A4, S4, RS4 - B7 4dr Sedan | 03/05-03/08 | 335mm / 13,3/16"  | 700mm / 27,9/16" | 75kg / 165lbs                              |  |  |
|                                 |             |                   |                  |                                            |  |  |
|                                 |             |                   |                  |                                            |  |  |