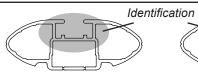

## IDENTIFICATION CHART

VA crossbar

AERO crossbar

EURO crossbar

HD crossbar

|                                       |                 |          |                                 | FRONT CROSSBAR                 |                                         |                                         |                                  |                                  |                                 | REAR CROSSBAR                 |                                         |                                         |                                  |                                  |  |
|---------------------------------------|-----------------|----------|---------------------------------|--------------------------------|-----------------------------------------|-----------------------------------------|----------------------------------|----------------------------------|---------------------------------|-------------------------------|-----------------------------------------|-----------------------------------------|----------------------------------|----------------------------------|--|
|                                       |                 |          |                                 |                                | VA                                      | AERO<br>EURO                            | HD                               |                                  |                                 |                               | VA                                      | AERO<br>EURO                            | HD                               |                                  |  |
| Vehicle                               | Date            | Crossbar | Front<br>Right<br>Pad/<br>Clamp | Front<br>Left<br>Pad/<br>Clamp | Measurement<br>strip length<br>per side | Measurement<br>strip length<br>per side | Measurement<br>Distance<br>( x ) | Foot plate<br>arrow<br>direction | Rear<br>Right<br>Pad/<br>Clamp  | Rear<br>Left<br>Pad/<br>Clamp | Measurement<br>strip length<br>per side | Measurement<br>strip length<br>per side | Measurement<br>Distance<br>( x ) | Foot plate<br>arrow<br>direction |  |
| Toyota Hilux<br>Dual Cab              | 04/05-          | 1260mm   | M3<br>SUB(<br>Arr               | 0144<br>Dw                     | 186mm                                   | 73mm                                    | 1020mm /<br>40,5/32"             | OUT                              | M3<br>SUB(<br>Arro              | 0144<br>ow                    | 189mm                                   | 77mm                                    | 1028mm /<br>40,15/32"            | OUT                              |  |
| Audi A4, S4,<br>RS4 - B6 4dr<br>Sedan | 06/01-<br>05/04 | 1180mm   | M3<br>SUB(<br>Arr               | )144<br>ow                     | 185mm                                   | 130mm                                   | 938mm /<br>36,59/64"             | OUT                              | M3<br>SUB(<br>Arro              | )144<br>ow                    | 168mm                                   | 113mm                                   | 904mm /<br>35,19/32"             | OUT                              |  |
| Audi A4, S4,<br>RS4 - B7 4dr<br>Sedan | 03/05-<br>03/08 | 1180mm   | M3<br>SUB(<br>Arri              | 0144<br>ow                     | - 185mm                                 | 130mm                                   | 938mm /<br>36,59/64"             | OUT                              | M368<br>SUB0144<br>Arrow<br>OUT |                               | 168mm                                   | 113mm                                   | 904mm /<br>35,19/32"             | OUT                              |  |
|                                       |                 |          |                                 |                                |                                         |                                         |                                  |                                  |                                 |                               |                                         |                                         |                                  |                                  |  |
|                                       |                 |          |                                 |                                |                                         |                                         |                                  |                                  |                                 |                               |                                         |                                         |                                  |                                  |  |