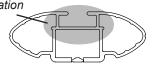

## IDENTIFICATION CHART

VA crossbar

AERO crossbar

EURO crossbar

HD crossbar

|                                       |                 |          |                                 | FRONT CROSSBAR                 |                                         |                                         |                                  |                                  |                                 | REAR CROSSBAR                 |                                         |                                         |                                  |                                  |  |
|---------------------------------------|-----------------|----------|---------------------------------|--------------------------------|-----------------------------------------|-----------------------------------------|----------------------------------|----------------------------------|---------------------------------|-------------------------------|-----------------------------------------|-----------------------------------------|----------------------------------|----------------------------------|--|
|                                       |                 |          |                                 |                                | VA                                      | AERO<br>EURO                            | HD                               |                                  |                                 |                               | VA                                      | AERO<br>EURO                            | HD                               |                                  |  |
| Vehicle                               | Date            | Crossbar | Front<br>Right<br>Pad/<br>Clamp | Front<br>Left<br>Pad/<br>Clamp | Measurement<br>strip length<br>per side | Measurement<br>strip length<br>per side | Measurement<br>Distance<br>( x ) | Foot plate<br>arrow<br>direction | Rear<br>Right<br>Pad/<br>Clamp  | Rear<br>Left<br>Pad/<br>Clamp | Measurement<br>strip length<br>per side | Measurement<br>strip length<br>per side | Measurement<br>Distance<br>( x ) | Foot plate<br>arrow<br>direction |  |
| Toyota Hilux<br>Dual Cab              | 04/05-          | 1260mm   | M3<br>SUB(<br>Arr               | 0144<br>Dw                     | 186mm                                   | 73mm                                    | 1020mm /<br>40,5/32"             | OUT                              | M3<br>SUB(<br>Arro              | 0144<br>ow                    | 189mm                                   | 77mm                                    | 1028mm /<br>40,15/32"            | OUT                              |  |
| Audi A4, S4,<br>RS4 - B6 4dr<br>Sedan | 06/01-<br>05/04 | 1180mm   | M3<br>SUB(<br>Arr               | )144<br>ow                     | 185mm                                   | 130mm                                   | 938mm /<br>36,59/64"             | OUT                              | M3<br>SUB(<br>Arro              | )144<br>ow                    | 168mm                                   | 113mm                                   | 904mm /<br>35,19/32"             | OUT                              |  |
| Audi A4, S4,<br>RS4 - B7 4dr<br>Sedan | 03/05-<br>03/08 | 1180mm   | M3<br>SUB(<br>Arri              | 0144<br>ow                     | - 185mm                                 | 130mm                                   | 938mm /<br>36,59/64"             | OUT                              | M368<br>SUB0144<br>Arrow<br>OUT |                               | 168mm                                   | 113mm                                   | 904mm /<br>35,19/32"             | OUT                              |  |
|                                       |                 |          |                                 |                                |                                         |                                         |                                  |                                  |                                 |                               |                                         |                                         |                                  |                                  |  |
|                                       |                 |          |                                 |                                |                                         |                                         |                                  |                                  |                                 |                               |                                         |                                         |                                  |                                  |  |