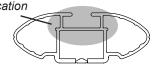

## IDENTIFICATION CHART

VA crossbar

AERO crossbar

EURO crossbar

HD crossbar

|                      |                 |          | FRONT CROSSBAR                  |                                |                                         |                                         |                                  | REAR CROSSBAR                    |                                |                               |                                         |                                         |                                  |                                  |
|----------------------|-----------------|----------|---------------------------------|--------------------------------|-----------------------------------------|-----------------------------------------|----------------------------------|----------------------------------|--------------------------------|-------------------------------|-----------------------------------------|-----------------------------------------|----------------------------------|----------------------------------|
|                      |                 |          |                                 |                                | VA                                      | AERO<br>EURO                            | HD                               |                                  |                                |                               | VA                                      | AERO<br>EURO                            | HD                               |                                  |
| Vehicle              | Date            | Crossbar | Front<br>Right<br>Pad/<br>Clamp | Front<br>Left<br>Pad/<br>Clamp | Measurement<br>strip length<br>per side | Measurement<br>strip length<br>per side | Measurement<br>Distance<br>( x ) | Foot plate<br>arrow<br>direction | Rear<br>Right<br>Pad/<br>Clamp | Rear<br>Left<br>Pad/<br>Clamp | Measurement<br>strip length<br>per side | Measurement<br>strip length<br>per side | Measurement<br>Distance<br>( x ) | Foot plate<br>arrow<br>direction |
| Mazda 2 5dr<br>Hatch | 12/02-<br>08/07 | 1180mm   | M3<br>SUBO<br>Arro<br>FORV      | 0150<br>————<br><b>OW</b>      | 168mm                                   | 113mm                                   | 904mm                            | OUT                              | M3<br>SUB<br>Arr<br>FORV       | 0150<br>OW                    | 163mm                                   | 108mm                                   | 894mm                            | OUT                              |
|                      |                 |          |                                 |                                |                                         |                                         |                                  |                                  |                                |                               |                                         |                                         |                                  |                                  |
|                      |                 |          |                                 |                                |                                         |                                         |                                  |                                  |                                |                               |                                         |                                         |                                  |                                  |
|                      |                 |          | Е                               |                                |                                         |                                         |                                  |                                  |                                |                               |                                         |                                         |                                  |                                  |
|                      |                 |          |                                 |                                |                                         |                                         |                                  |                                  |                                |                               |                                         |                                         |                                  |                                  |