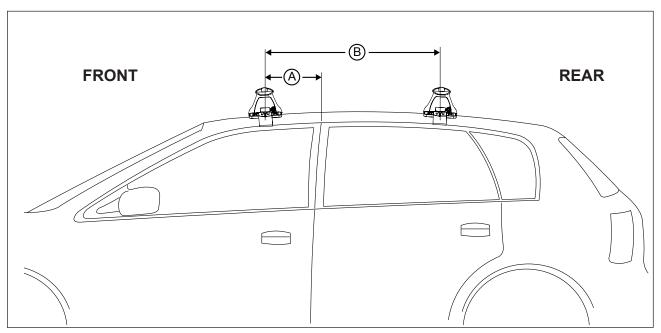

## DK013 Rhino-Rack VA, Aero, Euro & HD crossbar instruction

Measurement A: CENTRE of door jamb to CENTRE arrow of leg foot plate.

**Measurement B**: CENTRE of Front leg foot plate arrow to CENTRE of Rear leg foot plate arrow.

| VEHICLE           | Date        | Measurement A | Measurement B | Load Rating (includes racks 5kg/<br>11lbs) |
|-------------------|-------------|---------------|---------------|--------------------------------------------|
| Mazda 2 5dr Hatch | 12/02-08/07 | 300mm         | 750mm         | 75kg / 165lbs                              |
|                   |             |               |               |                                            |
|                   |             |               |               |                                            |
|                   |             |               |               |                                            |
|                   |             |               |               |                                            |