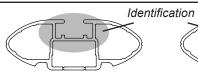

## IDENTIFICATION CHART

VA crossbar

AERO crossbar

EURO crossbar

HD crossbar

|                      |                 |          | FRONT CROSSBAR                  |                                |                                         |                                         |                                  | REAR CROSSBAR                    |                                |                               |                                         |                                         |                                  |                                  |
|----------------------|-----------------|----------|---------------------------------|--------------------------------|-----------------------------------------|-----------------------------------------|----------------------------------|----------------------------------|--------------------------------|-------------------------------|-----------------------------------------|-----------------------------------------|----------------------------------|----------------------------------|
|                      |                 |          |                                 |                                | VA                                      | AERO<br>EURO                            | HD                               |                                  |                                |                               | VA                                      | AERO<br>EURO                            | HD                               |                                  |
| Vehicle              | Date            | Crossbar | Front<br>Right<br>Pad/<br>Clamp | Front<br>Left<br>Pad/<br>Clamp | Measurement<br>strip length<br>per side | Measurement<br>strip length<br>per side | Measurement<br>Distance<br>( x ) | Foot plate<br>arrow<br>direction | Rear<br>Right<br>Pad/<br>Clamp | Rear<br>Left<br>Pad/<br>Clamp | Measurement<br>strip length<br>per side | Measurement<br>strip length<br>per side | Measurement<br>Distance<br>( x ) | Foot plate<br>arrow<br>direction |
| Mazda 2 5dr<br>Hatch | 12/02-<br>08/07 | 1180mm   | M3<br>SUBO<br>Arro<br>FORV      | 0150<br>————<br><b>OW</b>      | 168mm                                   | 113mm                                   | 904mm                            | OUT                              | M3<br>SUB<br>Arr<br>FORV       | 0150<br>OW                    | 163mm                                   | 108mm                                   | 894mm                            | OUT                              |
|                      |                 |          |                                 |                                |                                         |                                         |                                  |                                  |                                |                               |                                         |                                         |                                  |                                  |
|                      |                 |          |                                 |                                |                                         |                                         |                                  |                                  |                                |                               |                                         |                                         |                                  |                                  |
|                      |                 |          | Е                               |                                |                                         |                                         |                                  |                                  |                                |                               |                                         |                                         |                                  |                                  |
|                      |                 |          |                                 |                                |                                         |                                         |                                  |                                  |                                |                               |                                         |                                         |                                  |                                  |