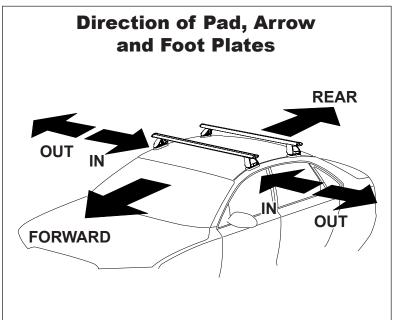

## IDENTIFICATION CHART

VA crossbar

AERO crossbar

EURO crossbar

HD crossbar

|                      |                 |          | FRONT CROSSBAR                  |                                |                                         |                                         |                                  | REAR CROSSBAR                    |                                |                               |                                         |                                         |                                  |                                  |
|----------------------|-----------------|----------|---------------------------------|--------------------------------|-----------------------------------------|-----------------------------------------|----------------------------------|----------------------------------|--------------------------------|-------------------------------|-----------------------------------------|-----------------------------------------|----------------------------------|----------------------------------|
|                      |                 |          |                                 |                                | VA                                      | AERO<br>EURO                            | HD                               |                                  |                                |                               | VA                                      | AERO<br>EURO                            | HD                               |                                  |
| Vehicle              | Date            | Crossbar | Front<br>Right<br>Pad/<br>Clamp | Front<br>Left<br>Pad/<br>Clamp | Measurement<br>strip length<br>per side | Measurement<br>strip length<br>per side | Measurement<br>Distance<br>( x ) | Foot plate<br>arrow<br>direction | Rear<br>Right<br>Pad/<br>Clamp | Rear<br>Left<br>Pad/<br>Clamp | Measurement<br>strip length<br>per side | Measurement<br>strip length<br>per side | Measurement<br>Distance<br>( x ) | Foot plate<br>arrow<br>direction |
| Mazda 2 5dr<br>Hatch | 12/02-<br>08/07 | 1180mm   | M3<br>SUBO<br>Arro<br>FORV      | 0150<br>————<br><b>OW</b>      | 168mm                                   | 113mm                                   | 904mm                            | OUT                              | M3<br>SUB<br>Arr<br>FORV       | 0150<br>OW                    | 163mm                                   | 108mm                                   | 894mm                            | OUT                              |
|                      |                 |          |                                 |                                |                                         |                                         |                                  |                                  |                                |                               |                                         |                                         |                                  |                                  |
|                      |                 |          |                                 |                                |                                         |                                         |                                  |                                  |                                |                               |                                         |                                         |                                  |                                  |
|                      |                 |          | Е                               |                                |                                         |                                         |                                  |                                  |                                |                               |                                         |                                         |                                  |                                  |
|                      |                 |          |                                 |                                |                                         |                                         |                                  |                                  |                                |                               |                                         |                                         |                                  |                                  |