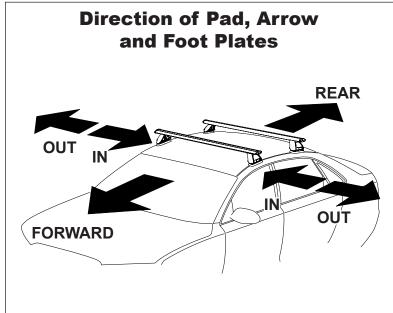

## **IDENTIFICATION CHART**

VA crossbar

AERO crossbar

EURO crossbar

HD crossbar

|                          |               |          |                                 | FRONT CROSSBAR                 |                                         |                                         |                                  |                                  | REAR CROSSBAR                  |                               |                                         |                                         |                                  |                                  |  |
|--------------------------|---------------|----------|---------------------------------|--------------------------------|-----------------------------------------|-----------------------------------------|----------------------------------|----------------------------------|--------------------------------|-------------------------------|-----------------------------------------|-----------------------------------------|----------------------------------|----------------------------------|--|
|                          |               |          |                                 |                                | VA                                      | AERO<br>EURO                            | HD                               |                                  |                                |                               | VA                                      | AERO<br>EURO                            | HD                               |                                  |  |
| Vehicle                  | Date          | Crossbar | Front<br>Right<br>Pad/<br>Clamp | Front<br>Left<br>Pad/<br>Clamp | Measurement<br>strip length<br>per side | Measurement<br>strip length<br>per side | Measurement<br>Distance<br>( x ) | Foot plate<br>arrow<br>direction | Rear<br>Right<br>Pad/<br>Clamp | Rear<br>Left<br>Pad/<br>Clamp | Measurement<br>strip length<br>per side | Measurement<br>strip length<br>per side | Measurement<br>Distance<br>( x ) | Foot plate<br>arrow<br>direction |  |
| Honda Civic<br>4dr Sedan | 2001-<br>2005 | 1180mm   | M3<br>114<br>Arn<br>FORV        | 490<br>ow                      | 185mm                                   | 130mm                                   | 938mm /<br>36,59/64"             | OUT                              | M3<br>1144<br>Arro<br>FORV     | 410<br>ow                     | 196mm                                   | 141mm                                   | 960mm /<br>37,51/64"             | OUT                              |  |
|                          |               |          |                                 |                                |                                         |                                         |                                  |                                  |                                |                               |                                         |                                         |                                  |                                  |  |
|                          |               |          |                                 |                                |                                         |                                         |                                  |                                  |                                |                               |                                         |                                         |                                  |                                  |  |
|                          |               |          |                                 |                                |                                         |                                         |                                  |                                  |                                |                               |                                         |                                         |                                  |                                  |  |
|                          |               |          |                                 |                                |                                         |                                         |                                  |                                  |                                |                               |                                         |                                         |                                  |                                  |  |