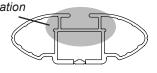

## **IDENTIFICATION CHART**

VA crossbar

AERO crossbar

EURO crossbar

HD crossbar

|                          |               |          |                                 | FRONT CROSSBAR                 |                                         |                                         |                                  |                                  | REAR CROSSBAR                  |                               |                                         |                                         |                                  |                                  |  |
|--------------------------|---------------|----------|---------------------------------|--------------------------------|-----------------------------------------|-----------------------------------------|----------------------------------|----------------------------------|--------------------------------|-------------------------------|-----------------------------------------|-----------------------------------------|----------------------------------|----------------------------------|--|
|                          |               |          |                                 |                                | VA                                      | AERO<br>EURO                            | HD                               |                                  |                                |                               | VA                                      | AERO<br>EURO                            | HD                               |                                  |  |
| Vehicle                  | Date          | Crossbar | Front<br>Right<br>Pad/<br>Clamp | Front<br>Left<br>Pad/<br>Clamp | Measurement<br>strip length<br>per side | Measurement<br>strip length<br>per side | Measurement<br>Distance<br>( x ) | Foot plate<br>arrow<br>direction | Rear<br>Right<br>Pad/<br>Clamp | Rear<br>Left<br>Pad/<br>Clamp | Measurement<br>strip length<br>per side | Measurement<br>strip length<br>per side | Measurement<br>Distance<br>( x ) | Foot plate<br>arrow<br>direction |  |
| Honda Civic<br>4dr Sedan | 2001-<br>2005 | 1180mm   | M3<br>114<br>Arn<br>FORV        | 490<br>ow                      | 185mm                                   | 130mm                                   | 938mm /<br>36,59/64"             | OUT                              | M3<br>1144<br>Arro<br>FORV     | 410<br>ow                     | 196mm                                   | 141mm                                   | 960mm /<br>37,51/64"             | OUT                              |  |
|                          |               |          |                                 |                                |                                         |                                         |                                  |                                  |                                |                               |                                         |                                         |                                  |                                  |  |
|                          |               |          |                                 |                                |                                         |                                         |                                  |                                  |                                |                               |                                         |                                         |                                  |                                  |  |
|                          |               |          |                                 |                                |                                         |                                         |                                  |                                  |                                |                               |                                         |                                         |                                  |                                  |  |
|                          |               |          |                                 |                                |                                         |                                         |                                  |                                  |                                |                               |                                         |                                         |                                  |                                  |  |