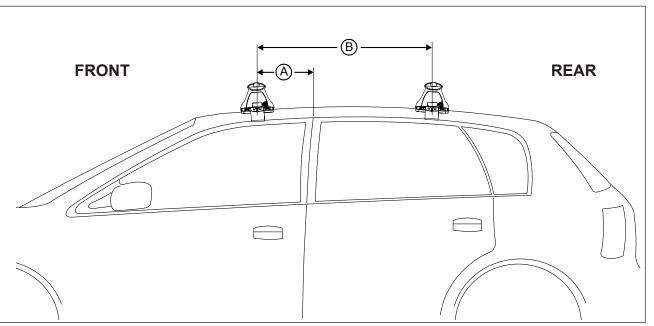

## DK009 Rhino-Rack VA, Aero, Euro & HD crossbar instruction

Measurement A: CENTRE of door jamb to CENTRE arrow of leg foot plate.

**Measurement B**: CENTRE of Front leg foot plate arrow to CENTRE of Rear leg foot plate arrow.

| VEHICLE               | Date      | Measurement A     | Measurement B    | Load Rating (includes racks 5kg/<br>11lbs) |
|-----------------------|-----------|-------------------|------------------|--------------------------------------------|
| Honda Civic 4dr Sedan | 2001-2005 | 300mm / 11,13/16" | 700mm / 27,9/16" | 75kg / 165lbs                              |
|                       |           |                   |                  |                                            |
|                       |           |                   |                  |                                            |
|                       |           |                   |                  |                                            |
|                       |           |                   |                  |                                            |