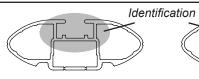

## **IDENTIFICATION CHART**

VA crossbar

AERO crossbar

EURO crossbar

HD crossbar

|                          |               |          |                                 | FRONT CROSSBAR                 |                                         |                                         |                                  |                                  | REAR CROSSBAR                  |                               |                                         |                                         |                                  |                                  |  |
|--------------------------|---------------|----------|---------------------------------|--------------------------------|-----------------------------------------|-----------------------------------------|----------------------------------|----------------------------------|--------------------------------|-------------------------------|-----------------------------------------|-----------------------------------------|----------------------------------|----------------------------------|--|
|                          |               |          |                                 |                                | VA                                      | AERO<br>EURO                            | HD                               |                                  |                                |                               | VA                                      | AERO<br>EURO                            | HD                               |                                  |  |
| Vehicle                  | Date          | Crossbar | Front<br>Right<br>Pad/<br>Clamp | Front<br>Left<br>Pad/<br>Clamp | Measurement<br>strip length<br>per side | Measurement<br>strip length<br>per side | Measurement<br>Distance<br>( x ) | Foot plate<br>arrow<br>direction | Rear<br>Right<br>Pad/<br>Clamp | Rear<br>Left<br>Pad/<br>Clamp | Measurement<br>strip length<br>per side | Measurement<br>strip length<br>per side | Measurement<br>Distance<br>( x ) | Foot plate<br>arrow<br>direction |  |
| Honda Civic<br>4dr Sedan | 2001-<br>2005 | 1180mm   | M3<br>114<br>Arn<br>FORV        | 490<br>ow                      | 185mm                                   | 130mm                                   | 938mm /<br>36,59/64"             | OUT                              | M3<br>1144<br>Arro<br>FORV     | 410<br>ow                     | 196mm                                   | 141mm                                   | 960mm /<br>37,51/64"             | OUT                              |  |
|                          |               |          |                                 |                                |                                         |                                         |                                  |                                  |                                |                               |                                         |                                         |                                  |                                  |  |
|                          |               |          |                                 |                                |                                         |                                         |                                  |                                  |                                |                               |                                         |                                         |                                  |                                  |  |
|                          |               |          |                                 |                                |                                         |                                         |                                  |                                  |                                |                               |                                         |                                         |                                  |                                  |  |
|                          |               |          |                                 |                                |                                         |                                         |                                  |                                  |                                |                               |                                         |                                         |                                  |                                  |  |