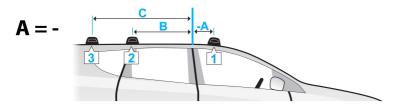

CR-V, 5dr SUV Feb 07-12 (ZA)

| A B C       |                                                                                                       |                                                                                                                                                                                                                                                                                                                                                                       |                                                                                                                                                                                                                                                                                                                                                                                                               |                                                                                                                                                                                                                                                                                                                                                                                                                                                                                                                                                                                                           |
|-------------|-------------------------------------------------------------------------------------------------------|-----------------------------------------------------------------------------------------------------------------------------------------------------------------------------------------------------------------------------------------------------------------------------------------------------------------------------------------------------------------------|---------------------------------------------------------------------------------------------------------------------------------------------------------------------------------------------------------------------------------------------------------------------------------------------------------------------------------------------------------------------------------------------------------------|-----------------------------------------------------------------------------------------------------------------------------------------------------------------------------------------------------------------------------------------------------------------------------------------------------------------------------------------------------------------------------------------------------------------------------------------------------------------------------------------------------------------------------------------------------------------------------------------------------------|
|             | С                                                                                                     | C 1                                                                                                                                                                                                                                                                                                                                                                   | 2                                                                                                                                                                                                                                                                                                                                                                                                             | 3                                                                                                                                                                                                                                                                                                                                                                                                                                                                                                                                                                                                         |
| 770mm       | -                                                                                                     | 852mm                                                                                                                                                                                                                                                                                                                                                                 | 804mm                                                                                                                                                                                                                                                                                                                                                                                                         | -                                                                                                                                                                                                                                                                                                                                                                                                                                                                                                                                                                                                         |
| 30 5/16ths" | -                                                                                                     | 33 9/16ths"                                                                                                                                                                                                                                                                                                                                                           | 31 5/8ths"                                                                                                                                                                                                                                                                                                                                                                                                    | -                                                                                                                                                                                                                                                                                                                                                                                                                                                                                                                                                                                                         |
| 770mm       | -                                                                                                     | 852mm                                                                                                                                                                                                                                                                                                                                                                 | 804mm                                                                                                                                                                                                                                                                                                                                                                                                         | -                                                                                                                                                                                                                                                                                                                                                                                                                                                                                                                                                                                                         |
| 30 5/16ths" | -                                                                                                     | 33 9/16ths"                                                                                                                                                                                                                                                                                                                                                           | 31 5/8ths"                                                                                                                                                                                                                                                                                                                                                                                                    | -                                                                                                                                                                                                                                                                                                                                                                                                                                                                                                                                                                                                         |
| 770mm       | -                                                                                                     | 852mm                                                                                                                                                                                                                                                                                                                                                                 | 804mm                                                                                                                                                                                                                                                                                                                                                                                                         | -                                                                                                                                                                                                                                                                                                                                                                                                                                                                                                                                                                                                         |
| 30 5/16ths" | -                                                                                                     | 33 9/16ths"                                                                                                                                                                                                                                                                                                                                                           | 31 5/8ths"                                                                                                                                                                                                                                                                                                                                                                                                    | -                                                                                                                                                                                                                                                                                                                                                                                                                                                                                                                                                                                                         |
| 770mm       | -                                                                                                     | 852mm                                                                                                                                                                                                                                                                                                                                                                 | 804mm                                                                                                                                                                                                                                                                                                                                                                                                         | -                                                                                                                                                                                                                                                                                                                                                                                                                                                                                                                                                                                                         |
| 30 5/16ths" | -                                                                                                     | 33 9/16ths"                                                                                                                                                                                                                                                                                                                                                           | 31 5/8ths"                                                                                                                                                                                                                                                                                                                                                                                                    | -                                                                                                                                                                                                                                                                                                                                                                                                                                                                                                                                                                                                         |
| 770mm       | -                                                                                                     | 852mm                                                                                                                                                                                                                                                                                                                                                                 | 804mm                                                                                                                                                                                                                                                                                                                                                                                                         | -                                                                                                                                                                                                                                                                                                                                                                                                                                                                                                                                                                                                         |
| 30 5/16ths" | -                                                                                                     | 33 9/16ths"                                                                                                                                                                                                                                                                                                                                                           | 31 5/8ths"                                                                                                                                                                                                                                                                                                                                                                                                    | -                                                                                                                                                                                                                                                                                                                                                                                                                                                                                                                                                                                                         |
|             | 770mm<br>30 5/16ths"<br>770mm<br>30 5/16ths"<br>770mm<br>30 5/16ths"<br>770mm<br>30 5/16ths"<br>770mm | 770mm - 30 5/16ths" - 770mm | 770mm         -         852mm           30 5/16ths"         -         33 9/16ths"           770mm         -         852mm | B         C         1         2           770mm         -         852mm         804mm           30 5/16ths"         -         33 9/16ths"         31 5/8ths"           770mm         -         852mm         804mm           30 5/16ths"         -         33 9/16ths"         31 5/8ths"           770mm         -         852mm         804mm           30 5/16ths"         -         33 9/16ths"         31 5/8ths"           770mm         -         852mm         804mm           30 5/16ths"         -         33 9/16ths"         31 5/8ths"           770mm         -         852mm         804mm |