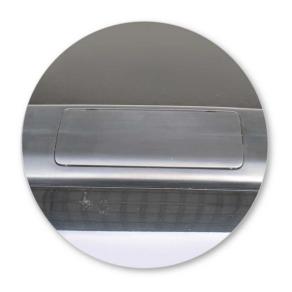

 Apply protective strip as shown. Trim if required.

• Fit the four coverplates as shown.

• Place crossbar foot over grubscrews.

 Tighten the red plastic knob. The side with the nut showing should be facing up.