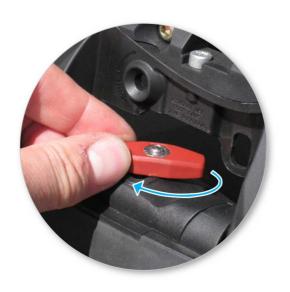

 Apply protective strip as shown. Trim if required.

• Fit the four coverplates as shown.

• Place crossbar foot over grubscrews.

 Tighten the red plastic knob. The side with the nut showing should be facing up.

- Ensure the red plastic knob is in the position shown when fully tightened.
- Repeat for all four positions.

- Check crossbar is securely attached to the vehicle.
- Use keys to fit and lock covers

CAUTION: Recheck all fasteners immediately after a load is applied to the crossbars.