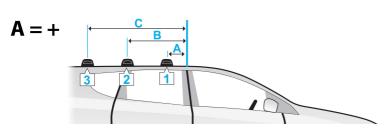

CR-V, 5dr SUV Feb 07-12 (ZA)

| A B C       |                                                                                                       |                                                                                                                                                                                                                                                                                                                                                                       |                                                                                                                                                                                                                                                                                                                                                                                                               |                                                                                                                                                                                                                                                                                                                                                                                                                                                                                                                                                                                                           |
|-------------|-------------------------------------------------------------------------------------------------------|-----------------------------------------------------------------------------------------------------------------------------------------------------------------------------------------------------------------------------------------------------------------------------------------------------------------------------------------------------------------------|---------------------------------------------------------------------------------------------------------------------------------------------------------------------------------------------------------------------------------------------------------------------------------------------------------------------------------------------------------------------------------------------------------------|-----------------------------------------------------------------------------------------------------------------------------------------------------------------------------------------------------------------------------------------------------------------------------------------------------------------------------------------------------------------------------------------------------------------------------------------------------------------------------------------------------------------------------------------------------------------------------------------------------------|
|             | С                                                                                                     | C 1                                                                                                                                                                                                                                                                                                                                                                   | 2                                                                                                                                                                                                                                                                                                                                                                                                             | 3                                                                                                                                                                                                                                                                                                                                                                                                                                                                                                                                                                                                         |
| 770mm       | -                                                                                                     | 852mm                                                                                                                                                                                                                                                                                                                                                                 | 804mm                                                                                                                                                                                                                                                                                                                                                                                                         | -                                                                                                                                                                                                                                                                                                                                                                                                                                                                                                                                                                                                         |
| 30 5/16ths" | -                                                                                                     | 33 9/16ths"                                                                                                                                                                                                                                                                                                                                                           | 31 5/8ths"                                                                                                                                                                                                                                                                                                                                                                                                    | -                                                                                                                                                                                                                                                                                                                                                                                                                                                                                                                                                                                                         |
| 770mm       | -                                                                                                     | 852mm                                                                                                                                                                                                                                                                                                                                                                 | 804mm                                                                                                                                                                                                                                                                                                                                                                                                         | -                                                                                                                                                                                                                                                                                                                                                                                                                                                                                                                                                                                                         |
| 30 5/16ths" | -                                                                                                     | 33 9/16ths"                                                                                                                                                                                                                                                                                                                                                           | 31 5/8ths"                                                                                                                                                                                                                                                                                                                                                                                                    | -                                                                                                                                                                                                                                                                                                                                                                                                                                                                                                                                                                                                         |
| 770mm       | -                                                                                                     | 852mm                                                                                                                                                                                                                                                                                                                                                                 | 804mm                                                                                                                                                                                                                                                                                                                                                                                                         | -                                                                                                                                                                                                                                                                                                                                                                                                                                                                                                                                                                                                         |
| 30 5/16ths" | -                                                                                                     | 33 9/16ths"                                                                                                                                                                                                                                                                                                                                                           | 31 5/8ths"                                                                                                                                                                                                                                                                                                                                                                                                    | -                                                                                                                                                                                                                                                                                                                                                                                                                                                                                                                                                                                                         |
| 770mm       | -                                                                                                     | 852mm                                                                                                                                                                                                                                                                                                                                                                 | 804mm                                                                                                                                                                                                                                                                                                                                                                                                         | -                                                                                                                                                                                                                                                                                                                                                                                                                                                                                                                                                                                                         |
| 30 5/16ths" | -                                                                                                     | 33 9/16ths"                                                                                                                                                                                                                                                                                                                                                           | 31 5/8ths"                                                                                                                                                                                                                                                                                                                                                                                                    | -                                                                                                                                                                                                                                                                                                                                                                                                                                                                                                                                                                                                         |
| 770mm       | -                                                                                                     | 852mm                                                                                                                                                                                                                                                                                                                                                                 | 804mm                                                                                                                                                                                                                                                                                                                                                                                                         | -                                                                                                                                                                                                                                                                                                                                                                                                                                                                                                                                                                                                         |
| 30 5/16ths" | -                                                                                                     | 33 9/16ths"                                                                                                                                                                                                                                                                                                                                                           | 31 5/8ths"                                                                                                                                                                                                                                                                                                                                                                                                    | -                                                                                                                                                                                                                                                                                                                                                                                                                                                                                                                                                                                                         |
|             | 770mm<br>30 5/16ths"<br>770mm<br>30 5/16ths"<br>770mm<br>30 5/16ths"<br>770mm<br>30 5/16ths"<br>770mm | 770mm - 30 5/16ths" - 770mm | 770mm         -         852mm           30 5/16ths"         -         33 9/16ths"           770mm         -         852mm | B         C         1         2           770mm         -         852mm         804mm           30 5/16ths"         -         33 9/16ths"         31 5/8ths"           770mm         -         852mm         804mm           30 5/16ths"         -         33 9/16ths"         31 5/8ths"           770mm         -         852mm         804mm           30 5/16ths"         -         33 9/16ths"         31 5/8ths"           770mm         -         852mm         804mm           30 5/16ths"         -         33 9/16ths"         31 5/8ths"           770mm         -         852mm         804mm |