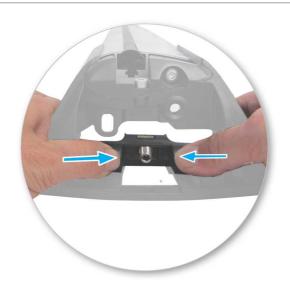

• Tighten adjusting screw to 5 Nm (3.7 ft lb).

 Remove plastic clamp block by gripping bar leg with fingers and push firmly with thumbs until clamp block drops out behind leg.

- Select plastic internal block (from fitting kit) and insert into foot.
- Repeat for all four positions.