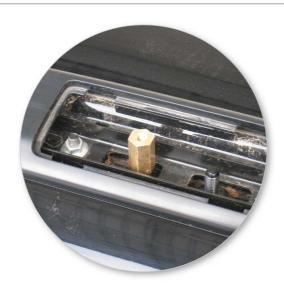

• Repeat for all four positions.

• Fit the adaptor to each stud.

- Select four grubscrews and assemble them into the adaptor using 3 mm (1/8") Hex Key.
- Do not over tighten.
- Repeat for all four positions.

 Apply protective strip as shown. Trim if required.

• Fit the four coverplates as shown.

• Place crossbar foot over grubscrews.

 Tighten the red plastic knob. The side with the nut showing should be facing up.