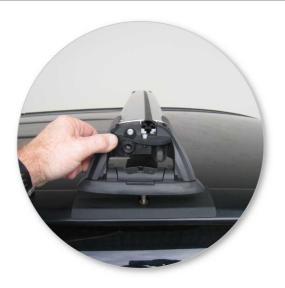

## First Time Installation

 Remove parts from inside the package and check. Contact your dealer if any parts are missing or damaged.

- This kit fits type A, B, C and D.
- These instructions show type A crossbar fitted. They also apply to type B, C and D.

• Use keys to remove covers.

 Use hex screwdriver to reverse adjusting screw 10 turns.

- Press adjusting screw and pull crossbar legs out. Refer to the crossbar instructions for crossbar adjustment method.
- Ensure each end of the crossbar is adjusted equally.