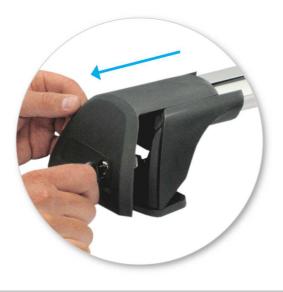

• Use keys to remove covers.

 Use hex screwdriver to reverse adjusting screw 10 turns.

- Press adjusting screw and pull crossbar legs out. Refer to the crossbar instructions for crossbar adjustment method.
- Ensure each end of the crossbar is adjusted equally.