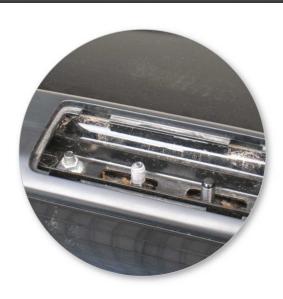

## **Fitment**

• Open or remove fixed-point covers.

 The fixed point studs have a thick layer of paint. Remove paint by using the M8 nut supplied. Use a socket spanner and run the nut down the centre stud only.

• Repeat for all four positions.

• Fit the adaptor to each stud.

- Select four grubscrews and assemble them into the adaptor using 3 mm (1/8") Hex Key.
- Do not over tighten.
- Repeat for all four positions.