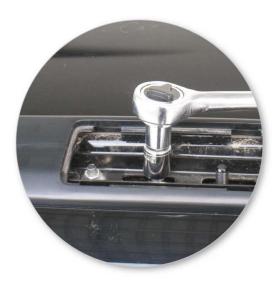

## **Fitment**

• Open or remove fixed-point covers.

 The fixed point studs have a thick layer of paint. Remove paint by using the M8 nut supplied. Use a socket spanner and run the nut down the centre stud only.