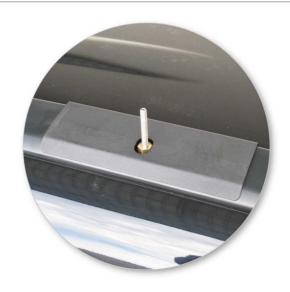

## **Fitment**

• Open or remove fixed-point covers.

 The fixed point studs have a thick layer of paint. Remove paint by using the M8 nut supplied. Use a socket spanner and run the nut down the centre stud only.

• Repeat for all four positions.

• Fit the adaptor to each stud.

- Select four grubscrews and assemble them into the adaptor using 3 mm (1/8") Hex Key.
- Do not over tighten.
- Repeat for all four positions.