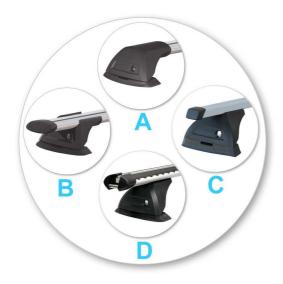

## First Time Installation

 Remove parts from inside the package and check. Contact your dealer if any parts are missing or damaged.

- This kit fits type A, B, C and D.
- These instructions show type A crossbar fitted. They also apply to type B, C and D.