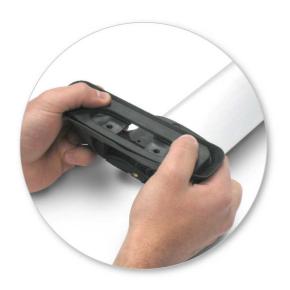

• Tighten adjusting screw to 5 Nm (3.7 ft lb).

 Remove plastic clamp block by gripping bar leg with fingers and push firmly with thumbs until clamp block drops out behind leg.

- Select plastic internal block (from fitting kit) and insert into foot.
- Repeat for all four positions.