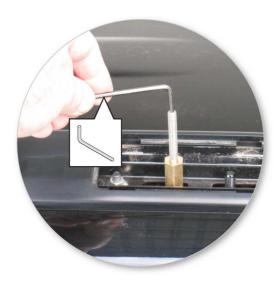

 Apply protective strip as shown. Trim if required.

• Fit the four coverplates as shown.

• Place crossbar foot over grubscrews.

 Tighten the red plastic knob. The side with the nut showing should be facing up.

- Ensure the red plastic knob is in the position shown when fully tightened.
- Repeat for all four positions.

- Check crossbar is securely attached to the vehicle.
- Use keys to fit and lock covers

CAUTION: Recheck all fasteners immediately after a load is applied to the crossbars.