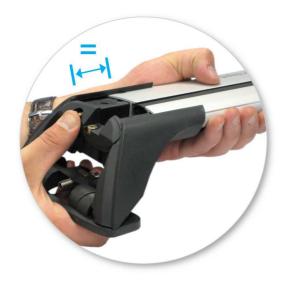

• Use keys to remove covers.

 Use hex screwdriver to reverse adjusting screw 10 turns.

- Press adjusting screw and pull crossbar legs out. Refer to the crossbar instructions for crossbar adjustment method.
- Ensure each end of the crossbar is adjusted equally.

- Adjust crossbar in or out to suit vehicle. Refer to the crossbar instructions for crossbar adjustment.
- Attaches to factory-fitted mounting points
- Please check the rear of this manual for information relating specifically to your vehicle.