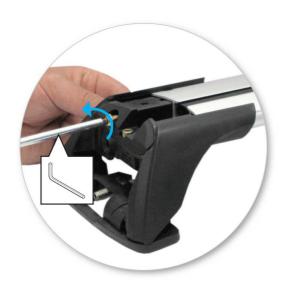

• Use keys to remove covers.

 Use hex screwdriver to reverse adjusting screw 10 turns.

- Press adjusting screw and pull crossbar legs out. Refer to the crossbar instructions for crossbar adjustment method.
- Ensure each end of the crossbar is adjusted equally.