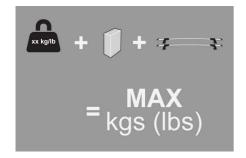

# MAX kgs (lbs)

WHD

| EU | J 75 kgs (165 lbs) | 75 kgs (165 lbs) |
|----|--------------------|------------------|
| US | 75 kgs (165 lbs)   | 75 kgs (165 lbs) |
| NZ | 75 kgs (165 lbs)   | 75 kgs (165 lbs) |
| AL | 75 kgs (165 lbs)   | 75 kgs (165 lbs) |
| ZA | 75 kgs (165 lbs)   | 75 kgs (165 lbs) |