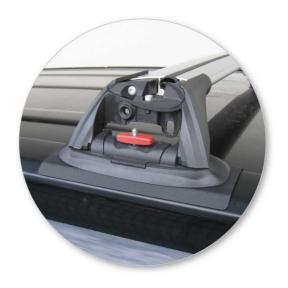

 Apply protective strip as shown. Trim if required.

• Fit the four coverplates as shown.

• Place crossbar foot over grubscrews.

 Tighten the red plastic knob. The side with the nut showing should be facing up.

- Ensure the red plastic knob is in the position shown when fully tightened.
- Repeat for all four positions.

- Check crossbar is securely attached to the vehicle.
- Use keys to fit and lock covers

CAUTION: Recheck all fasteners immediately after a load is applied to the crossbars.