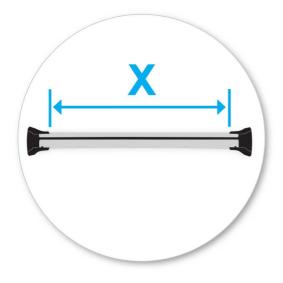

CR-V, 5dr SUV Feb 07-12 (ZA)

| A B C       |                                                                                                       |                                                                                                                                                                                                                                                                                                                                                                       |                                                                                                                                                                                                                                                                                                                                                                                                               |                                                                                                                                                                                                                                                                                                                                                                                                                                                                                                                                                                                                           |
|-------------|-------------------------------------------------------------------------------------------------------|-----------------------------------------------------------------------------------------------------------------------------------------------------------------------------------------------------------------------------------------------------------------------------------------------------------------------------------------------------------------------|---------------------------------------------------------------------------------------------------------------------------------------------------------------------------------------------------------------------------------------------------------------------------------------------------------------------------------------------------------------------------------------------------------------|-----------------------------------------------------------------------------------------------------------------------------------------------------------------------------------------------------------------------------------------------------------------------------------------------------------------------------------------------------------------------------------------------------------------------------------------------------------------------------------------------------------------------------------------------------------------------------------------------------------|
|             | С                                                                                                     | C 1                                                                                                                                                                                                                                                                                                                                                                   | 2                                                                                                                                                                                                                                                                                                                                                                                                             | 3                                                                                                                                                                                                                                                                                                                                                                                                                                                                                                                                                                                                         |
| 770mm       | -                                                                                                     | 852mm                                                                                                                                                                                                                                                                                                                                                                 | 804mm                                                                                                                                                                                                                                                                                                                                                                                                         | -                                                                                                                                                                                                                                                                                                                                                                                                                                                                                                                                                                                                         |
| 30 5/16ths" | -                                                                                                     | 33 9/16ths"                                                                                                                                                                                                                                                                                                                                                           | 31 5/8ths"                                                                                                                                                                                                                                                                                                                                                                                                    | -                                                                                                                                                                                                                                                                                                                                                                                                                                                                                                                                                                                                         |
| 770mm       | -                                                                                                     | 852mm                                                                                                                                                                                                                                                                                                                                                                 | 804mm                                                                                                                                                                                                                                                                                                                                                                                                         | -                                                                                                                                                                                                                                                                                                                                                                                                                                                                                                                                                                                                         |
| 30 5/16ths" | -                                                                                                     | 33 9/16ths"                                                                                                                                                                                                                                                                                                                                                           | 31 5/8ths"                                                                                                                                                                                                                                                                                                                                                                                                    | -                                                                                                                                                                                                                                                                                                                                                                                                                                                                                                                                                                                                         |
| 770mm       | -                                                                                                     | 852mm                                                                                                                                                                                                                                                                                                                                                                 | 804mm                                                                                                                                                                                                                                                                                                                                                                                                         | -                                                                                                                                                                                                                                                                                                                                                                                                                                                                                                                                                                                                         |
| 30 5/16ths" | -                                                                                                     | 33 9/16ths"                                                                                                                                                                                                                                                                                                                                                           | 31 5/8ths"                                                                                                                                                                                                                                                                                                                                                                                                    | -                                                                                                                                                                                                                                                                                                                                                                                                                                                                                                                                                                                                         |
| 770mm       | -                                                                                                     | 852mm                                                                                                                                                                                                                                                                                                                                                                 | 804mm                                                                                                                                                                                                                                                                                                                                                                                                         | -                                                                                                                                                                                                                                                                                                                                                                                                                                                                                                                                                                                                         |
| 30 5/16ths" | -                                                                                                     | 33 9/16ths"                                                                                                                                                                                                                                                                                                                                                           | 31 5/8ths"                                                                                                                                                                                                                                                                                                                                                                                                    | -                                                                                                                                                                                                                                                                                                                                                                                                                                                                                                                                                                                                         |
| 770mm       | -                                                                                                     | 852mm                                                                                                                                                                                                                                                                                                                                                                 | 804mm                                                                                                                                                                                                                                                                                                                                                                                                         | -                                                                                                                                                                                                                                                                                                                                                                                                                                                                                                                                                                                                         |
| 30 5/16ths" | -                                                                                                     | 33 9/16ths"                                                                                                                                                                                                                                                                                                                                                           | 31 5/8ths"                                                                                                                                                                                                                                                                                                                                                                                                    | -                                                                                                                                                                                                                                                                                                                                                                                                                                                                                                                                                                                                         |
|             | 770mm<br>30 5/16ths"<br>770mm<br>30 5/16ths"<br>770mm<br>30 5/16ths"<br>770mm<br>30 5/16ths"<br>770mm | 770mm - 30 5/16ths" - 770mm | 770mm         -         852mm           30 5/16ths"         -         33 9/16ths"           770mm         -         852mm | B         C         1         2           770mm         -         852mm         804mm           30 5/16ths"         -         33 9/16ths"         31 5/8ths"           770mm         -         852mm         804mm           30 5/16ths"         -         33 9/16ths"         31 5/8ths"           770mm         -         852mm         804mm           30 5/16ths"         -         33 9/16ths"         31 5/8ths"           770mm         -         852mm         804mm           30 5/16ths"         -         33 9/16ths"         31 5/8ths"           770mm         -         852mm         804mm |