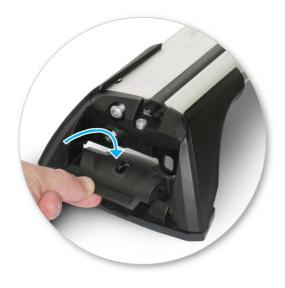

• Use keys to remove covers.

 Use hex screwdriver to reverse adjusting screw 10 turns.

- Press adjusting screw and pull crossbar legs out. Refer to the crossbar instructions for crossbar adjustment method.
- Ensure each end of the crossbar is adjusted equally.

• Tighten adjusting screw to 5 Nm (3.7 ft lb).

 Remove plastic clamp block by gripping bar leg with fingers and push firmly with thumbs until clamp block drops out behind leg.

- Select plastic internal block (from fitting kit) and insert into foot.
- Repeat for all four positions.