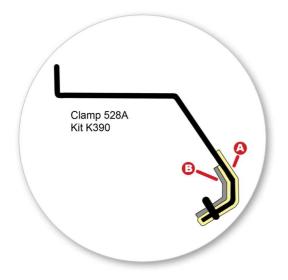

# NOTE: Clamp images in these instructions may not be representative of the clamps in this kit

• Use keys to remove covers.

 Use hex screwdriver to reverse adjusting screw 10 turns.

- Press adjusting screw and pull crossbar legs out. Refer to the crossbar instructions for crossbar adjustment method.
- Ensure each end of the crossbar is adjusted equally.

Remove locking screw.

- Apply protective strip as shown. Trim if required.
- A = ClearB = Grey

 Attach clamp to each leg. NOTE; clamps may have labels showing their positions on the vehicle (For example; "Front Right").

Refit locking screw so that it goes through the hole in the clamp. Do not begin to tighten the locking screw.

Refer to the underside of the pad for the part number.

- Letters refer to the pad part numbers and position.
- Pad Part Number:

A = 11-04-251

B = 11-04-250

C = 11-04-246 D = 11-04-247

 Fit rubber pads (supplied with fitting kit) to foot. Pad may vary in shape to that shown.

 Make sure the pad fits into the holes underneath the foot.