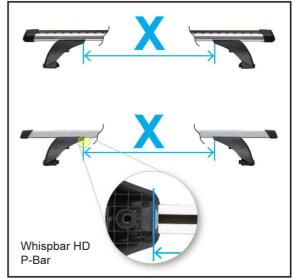

S4, 4dr Sedan 08-+ (NZ) S4, 4dr Sedan 08-+ (ZA)

S4, 4dr Sedan 08-+ (US)

|            |                                                                                                                                                                                                                                                                                                         | X                                                                                                                                                                                                                                                                                                                                                                                                                                                                                                                                                                                                                                                                                                                                              |  |  |
|------------|---------------------------------------------------------------------------------------------------------------------------------------------------------------------------------------------------------------------------------------------------------------------------------------------------------|------------------------------------------------------------------------------------------------------------------------------------------------------------------------------------------------------------------------------------------------------------------------------------------------------------------------------------------------------------------------------------------------------------------------------------------------------------------------------------------------------------------------------------------------------------------------------------------------------------------------------------------------------------------------------------------------------------------------------------------------|--|--|
| 1          | 2                                                                                                                                                                                                                                                                                                       | 3                                                                                                                                                                                                                                                                                                                                                                                                                                                                                                                                                                                                                                                                                                                                              |  |  |
| 842mm      | 830mm                                                                                                                                                                                                                                                                                                   | -                                                                                                                                                                                                                                                                                                                                                                                                                                                                                                                                                                                                                                                                                                                                              |  |  |
| 33 1/8ths" | 32 11/16ths"                                                                                                                                                                                                                                                                                            | -                                                                                                                                                                                                                                                                                                                                                                                                                                                                                                                                                                                                                                                                                                                                              |  |  |
| 842mm      | 830mm                                                                                                                                                                                                                                                                                                   | -                                                                                                                                                                                                                                                                                                                                                                                                                                                                                                                                                                                                                                                                                                                                              |  |  |
| 33 1/8ths" | 32 11/16ths"                                                                                                                                                                                                                                                                                            | -                                                                                                                                                                                                                                                                                                                                                                                                                                                                                                                                                                                                                                                                                                                                              |  |  |
| 842mm      | 830mm                                                                                                                                                                                                                                                                                                   | -                                                                                                                                                                                                                                                                                                                                                                                                                                                                                                                                                                                                                                                                                                                                              |  |  |
| 33 1/8ths" | 32 11/16ths"                                                                                                                                                                                                                                                                                            | -                                                                                                                                                                                                                                                                                                                                                                                                                                                                                                                                                                                                                                                                                                                                              |  |  |
| 842mm      | 830mm                                                                                                                                                                                                                                                                                                   | -                                                                                                                                                                                                                                                                                                                                                                                                                                                                                                                                                                                                                                                                                                                                              |  |  |
| 33 1/8ths" | 32 11/16ths"                                                                                                                                                                                                                                                                                            | -                                                                                                                                                                                                                                                                                                                                                                                                                                                                                                                                                                                                                                                                                                                                              |  |  |
| 842mm      | 830mm                                                                                                                                                                                                                                                                                                   | -                                                                                                                                                                                                                                                                                                                                                                                                                                                                                                                                                                                                                                                                                                                                              |  |  |
| 33 1/8ths" | 32 11/16ths"                                                                                                                                                                                                                                                                                            | -                                                                                                                                                                                                                                                                                                                                                                                                                                                                                                                                                                                                                                                                                                                                              |  |  |
| 842mm      | 830mm                                                                                                                                                                                                                                                                                                   | -                                                                                                                                                                                                                                                                                                                                                                                                                                                                                                                                                                                                                                                                                                                                              |  |  |
| 33 1/8ths" | 32 11/16ths"                                                                                                                                                                                                                                                                                            | -                                                                                                                                                                                                                                                                                                                                                                                                                                                                                                                                                                                                                                                                                                                                              |  |  |
| 842mm      | 830mm                                                                                                                                                                                                                                                                                                   | -                                                                                                                                                                                                                                                                                                                                                                                                                                                                                                                                                                                                                                                                                                                                              |  |  |
| 33 1/8ths" | 32 11/16ths"                                                                                                                                                                                                                                                                                            | -                                                                                                                                                                                                                                                                                                                                                                                                                                                                                                                                                                                                                                                                                                                                              |  |  |
| 842mm      | 830mm                                                                                                                                                                                                                                                                                                   | -                                                                                                                                                                                                                                                                                                                                                                                                                                                                                                                                                                                                                                                                                                                                              |  |  |
| 33 1/8ths" | 32 11/16ths"                                                                                                                                                                                                                                                                                            | -                                                                                                                                                                                                                                                                                                                                                                                                                                                                                                                                                                                                                                                                                                                                              |  |  |
| 842mm      | 830mm                                                                                                                                                                                                                                                                                                   | -                                                                                                                                                                                                                                                                                                                                                                                                                                                                                                                                                                                                                                                                                                                                              |  |  |
| 33 1/8ths" | 32 11/16ths"                                                                                                                                                                                                                                                                                            | -                                                                                                                                                                                                                                                                                                                                                                                                                                                                                                                                                                                                                                                                                                                                              |  |  |
| 842mm      | 830mm                                                                                                                                                                                                                                                                                                   | -                                                                                                                                                                                                                                                                                                                                                                                                                                                                                                                                                                                                                                                                                                                                              |  |  |
| 33 1/8ths" | 32 11/16ths"                                                                                                                                                                                                                                                                                            | -                                                                                                                                                                                                                                                                                                                                                                                                                                                                                                                                                                                                                                                                                                                                              |  |  |
| 842mm      | 830mm                                                                                                                                                                                                                                                                                                   | -                                                                                                                                                                                                                                                                                                                                                                                                                                                                                                                                                                                                                                                                                                                                              |  |  |
| 33 1/8ths" | 32 11/16ths"                                                                                                                                                                                                                                                                                            | -                                                                                                                                                                                                                                                                                                                                                                                                                                                                                                                                                                                                                                                                                                                                              |  |  |
| 842mm      | 830mm                                                                                                                                                                                                                                                                                                   | -                                                                                                                                                                                                                                                                                                                                                                                                                                                                                                                                                                                                                                                                                                                                              |  |  |
| 33 1/8ths" | 32 11/16ths"                                                                                                                                                                                                                                                                                            | -                                                                                                                                                                                                                                                                                                                                                                                                                                                                                                                                                                                                                                                                                                                                              |  |  |
|            | 842mm<br>33 1/8ths"<br>842mm<br>33 1/8ths" | 842mm 830mm 33 1/8ths" 32 11/16ths" 842mm 830mm 33 1/8ths" 842mm 830mm |  |  |