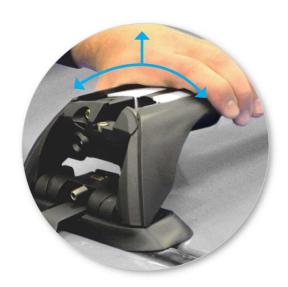

- Locate vehicle's fixed points.
- Clamps directly to edge of roof under the doors, pin locates in hole on vehicle
- Adjust the legs on the crossbar so that they are positioned equally from the ends of the crossbar, and the clamps engage firmly on the body work of the vehicle.

 Tighten adjusting screw to 5 Nm (3.7 ft lb) hand tight.

Tighten locking screw on both legs evenly.

 Check crossbar is securely attached to the vehicle.

Use keys to fit and lock covers