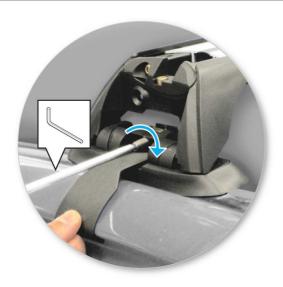

Refit locking screw so that it goes through the hole in the clamp. Do not begin to tighten the locking screw.

Refer to the underside of the pad for the part number.

- Letters refer to the pad part numbers and position.
- Pad Part Number:

 Tighten adjusting screw to 5 Nm (3.7 ft lb) hand tight.

Tighten locking screw on both legs evenly.

 Check crossbar is securely attached to the vehicle.

Use keys to fit and lock covers