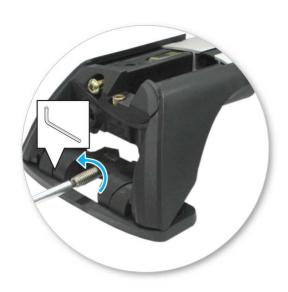

 Tighten adjusting screw to 5 Nm (3.7 ft lb) hand tight.

Tighten locking screw on both legs evenly.

 Check crossbar is securely attached to the vehicle.

Use keys to fit and lock covers