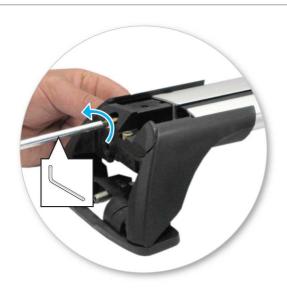

# NOTE: Clamp images in these instructions may not be representative of the clamps in this kit

• Use keys to remove covers.

 Use hex screwdriver to reverse adjusting screw 10 turns.

- Press adjusting screw and pull crossbar legs out. Refer to the crossbar instructions for crossbar adjustment method.
- Ensure each end of the crossbar is adjusted equally.