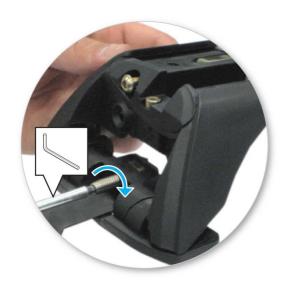

 Tighten adjusting screw to 5 Nm (3.7 ft lb) hand tight.

Tighten locking screw on both legs evenly.

 Check crossbar is securely attached to the vehicle.

Use keys to fit and lock covers