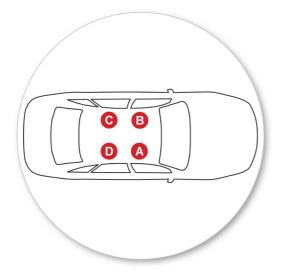

Remove locking screw.

- Apply protective strip as shown. Trim if required.
- A = ClearB = Grey

 Attach clamp to each leg. NOTE; clamps may have labels showing their positions on the vehicle (For example; "Front Right").

- Locate vehicle's fixed points.
- Clamps directly to edge of roof under the doors, pin locates in hole on vehicle
- Adjust the legs on the crossbar so that they are positioned equally from the ends of the crossbar, and the clamps engage firmly on the body work of the vehicle.