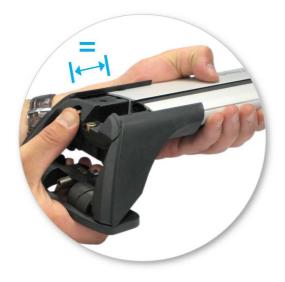

- Locate vehicle's fixed points.
- Clamps directly to edge of roof under the doors, pin locates in hole on vehicle
- Adjust the legs on the crossbar so that they are positioned equally from the ends of the crossbar, and the clamps engage firmly on the body work of the vehicle.