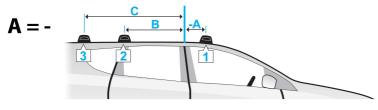

# **Fitment**

- Place crossbar on vehicle. Minimum recommended spacing between the bars is 700mm (27 1/2") (unless otherwise stated).
- Please check the rear of this manual for information relating specifically to your vehicle.

S4, 4dr Sedan 08-+ (NZ) S4, 4dr Sedan 08-+ (ZA)

S4, 4dr Sedan 08-+ (US)

|            |                                                                                                                                                                                                                                                                                                         | X                                                                                                                                                                                                                                                                                                                                                                                                                                                                                                                                                                                                                                                                                                                                              |  |  |
|------------|---------------------------------------------------------------------------------------------------------------------------------------------------------------------------------------------------------------------------------------------------------------------------------------------------------|------------------------------------------------------------------------------------------------------------------------------------------------------------------------------------------------------------------------------------------------------------------------------------------------------------------------------------------------------------------------------------------------------------------------------------------------------------------------------------------------------------------------------------------------------------------------------------------------------------------------------------------------------------------------------------------------------------------------------------------------|--|--|
| 1          | 2                                                                                                                                                                                                                                                                                                       | 3                                                                                                                                                                                                                                                                                                                                                                                                                                                                                                                                                                                                                                                                                                                                              |  |  |
| 842mm      | 830mm                                                                                                                                                                                                                                                                                                   | -                                                                                                                                                                                                                                                                                                                                                                                                                                                                                                                                                                                                                                                                                                                                              |  |  |
| 33 1/8ths" | 32 11/16ths"                                                                                                                                                                                                                                                                                            | -                                                                                                                                                                                                                                                                                                                                                                                                                                                                                                                                                                                                                                                                                                                                              |  |  |
| 842mm      | 830mm                                                                                                                                                                                                                                                                                                   | -                                                                                                                                                                                                                                                                                                                                                                                                                                                                                                                                                                                                                                                                                                                                              |  |  |
| 33 1/8ths" | 32 11/16ths"                                                                                                                                                                                                                                                                                            | -                                                                                                                                                                                                                                                                                                                                                                                                                                                                                                                                                                                                                                                                                                                                              |  |  |
| 842mm      | 830mm                                                                                                                                                                                                                                                                                                   | -                                                                                                                                                                                                                                                                                                                                                                                                                                                                                                                                                                                                                                                                                                                                              |  |  |
| 33 1/8ths" | 32 11/16ths"                                                                                                                                                                                                                                                                                            | -                                                                                                                                                                                                                                                                                                                                                                                                                                                                                                                                                                                                                                                                                                                                              |  |  |
| 842mm      | 830mm                                                                                                                                                                                                                                                                                                   | -                                                                                                                                                                                                                                                                                                                                                                                                                                                                                                                                                                                                                                                                                                                                              |  |  |
| 33 1/8ths" | 32 11/16ths"                                                                                                                                                                                                                                                                                            | -                                                                                                                                                                                                                                                                                                                                                                                                                                                                                                                                                                                                                                                                                                                                              |  |  |
| 842mm      | 830mm                                                                                                                                                                                                                                                                                                   | -                                                                                                                                                                                                                                                                                                                                                                                                                                                                                                                                                                                                                                                                                                                                              |  |  |
| 33 1/8ths" | 32 11/16ths"                                                                                                                                                                                                                                                                                            | -                                                                                                                                                                                                                                                                                                                                                                                                                                                                                                                                                                                                                                                                                                                                              |  |  |
| 842mm      | 830mm                                                                                                                                                                                                                                                                                                   | -                                                                                                                                                                                                                                                                                                                                                                                                                                                                                                                                                                                                                                                                                                                                              |  |  |
| 33 1/8ths" | 32 11/16ths"                                                                                                                                                                                                                                                                                            | -                                                                                                                                                                                                                                                                                                                                                                                                                                                                                                                                                                                                                                                                                                                                              |  |  |
| 842mm      | 830mm                                                                                                                                                                                                                                                                                                   | -                                                                                                                                                                                                                                                                                                                                                                                                                                                                                                                                                                                                                                                                                                                                              |  |  |
| 33 1/8ths" | 32 11/16ths"                                                                                                                                                                                                                                                                                            | -                                                                                                                                                                                                                                                                                                                                                                                                                                                                                                                                                                                                                                                                                                                                              |  |  |
| 842mm      | 830mm                                                                                                                                                                                                                                                                                                   | -                                                                                                                                                                                                                                                                                                                                                                                                                                                                                                                                                                                                                                                                                                                                              |  |  |
| 33 1/8ths" | 32 11/16ths"                                                                                                                                                                                                                                                                                            | -                                                                                                                                                                                                                                                                                                                                                                                                                                                                                                                                                                                                                                                                                                                                              |  |  |
| 842mm      | 830mm                                                                                                                                                                                                                                                                                                   | -                                                                                                                                                                                                                                                                                                                                                                                                                                                                                                                                                                                                                                                                                                                                              |  |  |
| 33 1/8ths" | 32 11/16ths"                                                                                                                                                                                                                                                                                            | -                                                                                                                                                                                                                                                                                                                                                                                                                                                                                                                                                                                                                                                                                                                                              |  |  |
| 842mm      | 830mm                                                                                                                                                                                                                                                                                                   | -                                                                                                                                                                                                                                                                                                                                                                                                                                                                                                                                                                                                                                                                                                                                              |  |  |
| 33 1/8ths" | 32 11/16ths"                                                                                                                                                                                                                                                                                            | -                                                                                                                                                                                                                                                                                                                                                                                                                                                                                                                                                                                                                                                                                                                                              |  |  |
| 842mm      | 830mm                                                                                                                                                                                                                                                                                                   | -                                                                                                                                                                                                                                                                                                                                                                                                                                                                                                                                                                                                                                                                                                                                              |  |  |
| 33 1/8ths" | 32 11/16ths"                                                                                                                                                                                                                                                                                            | -                                                                                                                                                                                                                                                                                                                                                                                                                                                                                                                                                                                                                                                                                                                                              |  |  |
| 842mm      | 830mm                                                                                                                                                                                                                                                                                                   | -                                                                                                                                                                                                                                                                                                                                                                                                                                                                                                                                                                                                                                                                                                                                              |  |  |
| 33 1/8ths" | 32 11/16ths"                                                                                                                                                                                                                                                                                            | -                                                                                                                                                                                                                                                                                                                                                                                                                                                                                                                                                                                                                                                                                                                                              |  |  |
|            | 842mm<br>33 1/8ths"<br>842mm<br>33 1/8ths" | 842mm 830mm 33 1/8ths" 32 11/16ths" 842mm 830mm 33 1/8ths" 842mm 830mm |  |  |