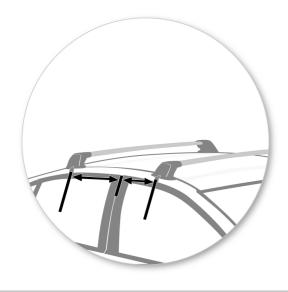

# **Fitment**

- Place crossbar on vehicle. Minimum recommended spacing between the bars is 700mm (27 1/2") (unless otherwise stated).
- Please check the rear of this manual for information relating specifically to your vehicle.

#### Maintenance

- Clean the car roof and surfaces of the product that will be in contact with the car roof.
- Follow the fitting instructions for fitting the product to your vehicle. Make sure all steps are carried out in order.
- Set crossbars a minimum distance of 700mm (27 1/2") apart where no other distance is specified in the fitting instructions. This is especially important when carrying long loads.
- Check unit is securely attached whenever you refit it to the vehicle. If the unit feels loose, refer to the fitting instructions and readjust.
- Some glass/panoramic roofs and radio antennae may not be able to be used when the product is fitted.
- Do not modify this product.
- Refer to the maximum permitted load capacity specified in the fitting instructions. Do not exceed the vehicle manufacturers roof load rating if it is lower than the maximum load capacity specified in the fitting instructions.
- Loads should not overhang the sides of the product and be evenly distributed with the lowest possible centre of gravity.
- Long loads should be secured with nonelastic straps to the front and rear of the vehicle.
- Objects with pointed ends (e.g. ski poles) should be carried with the pointed ends to the rear of the vehicle.
- Remove all loose or removable objects from the load prior to loading.
- Make sure all loads are securely fastened with non-elastic straps. Check regularly during longer journeys.
- A loaded roof rack system can alter the performance of your vehicle. Be especially aware of the effects of side winds, changing of direction, and braking performance. Avoid rapid acceleration and deceleration. Drive carefully.
- Note that the total height of the vehicle increases when upright loads are carried.
- Products should be locked during transport if they have locks fitted.