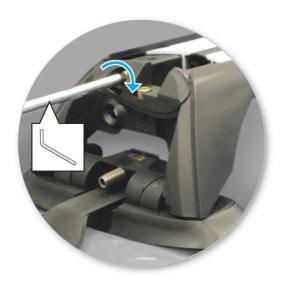

# NOTE: Clamp images in these instructions may not be representative of the clamps in this kit

• Use keys to remove covers.

 Use hex screwdriver to reverse adjusting screw 10 turns.

- Press adjusting screw and pull crossbar legs out. Refer to the crossbar instructions for crossbar adjustment method.
- Ensure each end of the crossbar is adjusted equally.

Remove locking screw.

- Apply protective strip as shown. Trim if required.
- A = ClearB = Grey

 Attach clamp to each leg. NOTE; clamps may have labels showing their positions on the vehicle (For example; "Front Right").