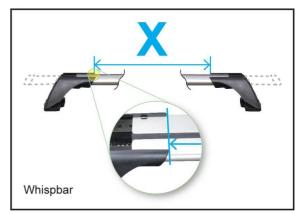

S4, 4dr Sedan 08-+ (NZ) S4, 4dr Sedan 08-+ (ZA)

S4, 4dr Sedan 08-+ (US)

|            |                                                                                                                                                                                                                                                                                                         | X                                                                                                                                                                                                                                                                                                                                                                                                                                                                                                                                                                                                                                                                                                                                              |  |  |
|------------|---------------------------------------------------------------------------------------------------------------------------------------------------------------------------------------------------------------------------------------------------------------------------------------------------------|------------------------------------------------------------------------------------------------------------------------------------------------------------------------------------------------------------------------------------------------------------------------------------------------------------------------------------------------------------------------------------------------------------------------------------------------------------------------------------------------------------------------------------------------------------------------------------------------------------------------------------------------------------------------------------------------------------------------------------------------|--|--|
| 1          | 2                                                                                                                                                                                                                                                                                                       | 3                                                                                                                                                                                                                                                                                                                                                                                                                                                                                                                                                                                                                                                                                                                                              |  |  |
| 842mm      | 830mm                                                                                                                                                                                                                                                                                                   | -                                                                                                                                                                                                                                                                                                                                                                                                                                                                                                                                                                                                                                                                                                                                              |  |  |
| 33 1/8ths" | 32 11/16ths"                                                                                                                                                                                                                                                                                            | -                                                                                                                                                                                                                                                                                                                                                                                                                                                                                                                                                                                                                                                                                                                                              |  |  |
| 842mm      | 830mm                                                                                                                                                                                                                                                                                                   | -                                                                                                                                                                                                                                                                                                                                                                                                                                                                                                                                                                                                                                                                                                                                              |  |  |
| 33 1/8ths" | 32 11/16ths"                                                                                                                                                                                                                                                                                            | -                                                                                                                                                                                                                                                                                                                                                                                                                                                                                                                                                                                                                                                                                                                                              |  |  |
| 842mm      | 830mm                                                                                                                                                                                                                                                                                                   | -                                                                                                                                                                                                                                                                                                                                                                                                                                                                                                                                                                                                                                                                                                                                              |  |  |
| 33 1/8ths" | 32 11/16ths"                                                                                                                                                                                                                                                                                            | -                                                                                                                                                                                                                                                                                                                                                                                                                                                                                                                                                                                                                                                                                                                                              |  |  |
| 842mm      | 830mm                                                                                                                                                                                                                                                                                                   | -                                                                                                                                                                                                                                                                                                                                                                                                                                                                                                                                                                                                                                                                                                                                              |  |  |
| 33 1/8ths" | 32 11/16ths"                                                                                                                                                                                                                                                                                            | -                                                                                                                                                                                                                                                                                                                                                                                                                                                                                                                                                                                                                                                                                                                                              |  |  |
| 842mm      | 830mm                                                                                                                                                                                                                                                                                                   | -                                                                                                                                                                                                                                                                                                                                                                                                                                                                                                                                                                                                                                                                                                                                              |  |  |
| 33 1/8ths" | 32 11/16ths"                                                                                                                                                                                                                                                                                            | -                                                                                                                                                                                                                                                                                                                                                                                                                                                                                                                                                                                                                                                                                                                                              |  |  |
| 842mm      | 830mm                                                                                                                                                                                                                                                                                                   | -                                                                                                                                                                                                                                                                                                                                                                                                                                                                                                                                                                                                                                                                                                                                              |  |  |
| 33 1/8ths" | 32 11/16ths"                                                                                                                                                                                                                                                                                            | -                                                                                                                                                                                                                                                                                                                                                                                                                                                                                                                                                                                                                                                                                                                                              |  |  |
| 842mm      | 830mm                                                                                                                                                                                                                                                                                                   | -                                                                                                                                                                                                                                                                                                                                                                                                                                                                                                                                                                                                                                                                                                                                              |  |  |
| 33 1/8ths" | 32 11/16ths"                                                                                                                                                                                                                                                                                            | -                                                                                                                                                                                                                                                                                                                                                                                                                                                                                                                                                                                                                                                                                                                                              |  |  |
| 842mm      | 830mm                                                                                                                                                                                                                                                                                                   | -                                                                                                                                                                                                                                                                                                                                                                                                                                                                                                                                                                                                                                                                                                                                              |  |  |
| 33 1/8ths" | 32 11/16ths"                                                                                                                                                                                                                                                                                            | -                                                                                                                                                                                                                                                                                                                                                                                                                                                                                                                                                                                                                                                                                                                                              |  |  |
| 842mm      | 830mm                                                                                                                                                                                                                                                                                                   | -                                                                                                                                                                                                                                                                                                                                                                                                                                                                                                                                                                                                                                                                                                                                              |  |  |
| 33 1/8ths" | 32 11/16ths"                                                                                                                                                                                                                                                                                            | -                                                                                                                                                                                                                                                                                                                                                                                                                                                                                                                                                                                                                                                                                                                                              |  |  |
| 842mm      | 830mm                                                                                                                                                                                                                                                                                                   | -                                                                                                                                                                                                                                                                                                                                                                                                                                                                                                                                                                                                                                                                                                                                              |  |  |
| 33 1/8ths" | 32 11/16ths"                                                                                                                                                                                                                                                                                            | -                                                                                                                                                                                                                                                                                                                                                                                                                                                                                                                                                                                                                                                                                                                                              |  |  |
| 842mm      | 830mm                                                                                                                                                                                                                                                                                                   | -                                                                                                                                                                                                                                                                                                                                                                                                                                                                                                                                                                                                                                                                                                                                              |  |  |
| 33 1/8ths" | 32 11/16ths"                                                                                                                                                                                                                                                                                            | -                                                                                                                                                                                                                                                                                                                                                                                                                                                                                                                                                                                                                                                                                                                                              |  |  |
| 842mm      | 830mm                                                                                                                                                                                                                                                                                                   | -                                                                                                                                                                                                                                                                                                                                                                                                                                                                                                                                                                                                                                                                                                                                              |  |  |
| 33 1/8ths" | 32 11/16ths"                                                                                                                                                                                                                                                                                            | -                                                                                                                                                                                                                                                                                                                                                                                                                                                                                                                                                                                                                                                                                                                                              |  |  |
|            | 842mm<br>33 1/8ths"<br>842mm<br>33 1/8ths" | 842mm 830mm 33 1/8ths" 32 11/16ths" 842mm 830mm 33 1/8ths" 842mm 830mm |  |  |