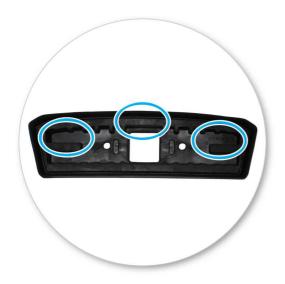

Refit locking screw so that it goes through the hole in the clamp. Do not begin to tighten the locking screw.

Refer to the underside of the pad for the part number.

- Letters refer to the pad part numbers and position.
- Pad Part Number:

A = 11-04-251

B = 11-04-250

C = 11-04-246 D = 11-04-247

 Fit rubber pads (supplied with fitting kit) to foot. Pad may vary in shape to that shown.

 Make sure the pad fits into the holes underneath the foot.