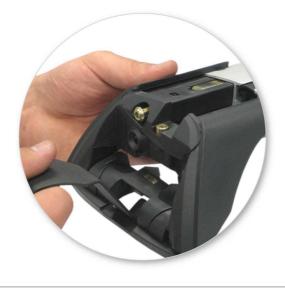

Remove locking screw.

- Apply protective strip as shown. Trim if required.
- A = ClearB = Grey

 Attach clamp to each leg. NOTE; clamps may have labels showing their positions on the vehicle (For example; "Front Right").

Refit locking screw so that it goes through the hole in the clamp. Do not begin to tighten the locking screw.

Refer to the underside of the pad for the part number.

- Letters refer to the pad part numbers and position.
- Pad Part Number: