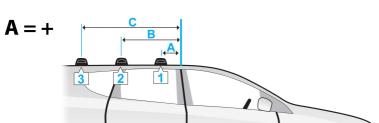

# **Fitment**

- Place crossbar on vehicle. Minimum recommended spacing between the bars is 700mm (27 1/2") (unless otherwise stated).
- Please check the rear of this manual for information relating specifically to your vehicle.

- Locate vehicle's fixed points.
- Clamps directly to edge of roof under the doors, pin locates in hole on vehicle
- Adjust the legs on the crossbar so that they are positioned equally from the ends of the crossbar, and the clamps engage firmly on the body work of the vehicle.