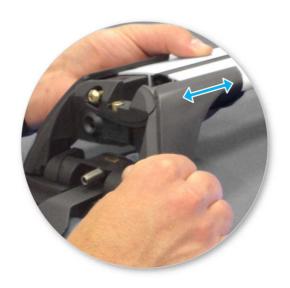

- Locate vehicle's fixed points.
- Clamps directly to edge of roof under the doors, pin locates in hole on vehicle
- Adjust the legs on the crossbar so that they are positioned equally from the ends of the crossbar, and the clamps engage firmly on the body work of the vehicle.

 Tighten adjusting screw to 5 Nm (3.7 ft lb) hand tight.

Tighten locking screw on both legs evenly.

 Check crossbar is securely attached to the vehicle.

Use keys to fit and lock covers