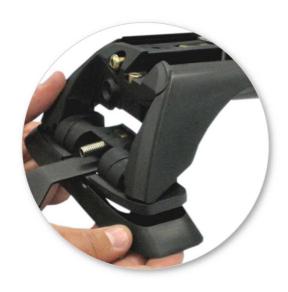

Remove locking screw.

- Apply protective strip as shown. Trim if required.
- A = ClearB = Grey

 Attach clamp to each leg. NOTE; clamps may have labels showing their positions on the vehicle (For example; "Front Right").

Refit locking screw so that it goes through the hole in the clamp. Do not begin to tighten the locking screw.

Refer to the underside of the pad for the part number.

- Letters refer to the pad part numbers and position.
- Pad Part Number:

A = 11-04-251

B = 11-04-250

C = 11-04-246 D = 11-04-247

 Fit rubber pads (supplied with fitting kit) to foot. Pad may vary in shape to that shown.

 Make sure the pad fits into the holes underneath the foot.