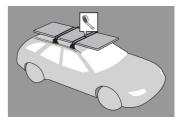

### **Fitment**

- Place crossbar on vehicle. Minimum recommended spacing between the bars is 700mm (27 1/2") (unless otherwise stated).
- Please check the front of this manual for information relating specifically to your vehicle.

- Clamps over body trim.
- A= Clamp B= Roof line C= Body trim D= Protective strip

Press adjusting screw to adjust the leg positions on the crossbar.

Tighten adjusting screw to 5 Nm (3.7 ft lb) hand tight.