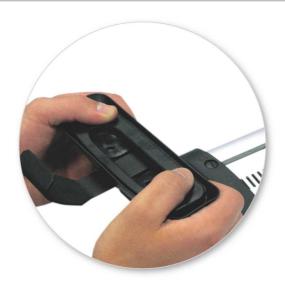

• Tighten locking screw on both legs evenly.

 Check crossbar is securely attached to the vehicle.

Use keys to fit and lock covers