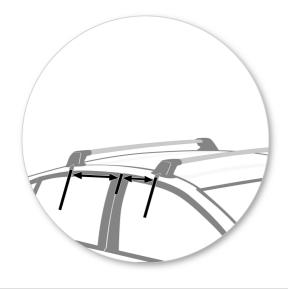

### **Fitment**

- Place crossbar on vehicle. Minimum recommended spacing between the bars is 700mm (27 1/2") (unless otherwise stated).
- Please check the front of this manual for information relating specifically to your vehicle.

# CAUTION: Recheck all fasteners immediately after a load is applied to the crossbars. Regularly check screws are tight.

- Clean the car roof and surfaces of the product that will be in contact with the car roof.
- Follow the fitting instructions for fitting the product to your vehicle. Make sure all steps are carried out in order.
- Set crossbars a minimum distance of 700mm (27 1/2") apart where no other distance is specified in the fitting instructions. This is especially important when carrying long loads.
- Check unit is securely attached whenever you refit it to the vehicle. If the unit feels loose, refer to the fitting instructions and readjust.
- Some glass/panoramic roofs and radio antennae may not be able to be used when the product is fitted.
- Do not modify this product.
- Refer to the maximum permitted load capacity specified in the fitting instructions. Do not exceed the vehicle manufacturers roof load rating if it is lower than the maximum load capacity specified in the fitting instructions.
- Loads should not overhang the sides of the product and be evenly distributed with the lowest possible centre of gravity.
- Long loads should be secured with nonelastic straps to the front and rear of the vehicle.
- Objects with pointed ends (e.g. ski poles) should be carried with the pointed ends to the rear of the vehicle.
- Remove all loose or removable objects from the load prior to loading.
- Make sure all loads are securely fastened with non-elastic straps. Check regularly during longer journeys.
- A loaded roof rack system can alter the performance of your vehicle. Be especially aware of the effects of side winds, changing of direction, and braking performance. Avoid rapid acceleration and deceleration. Drive carefully.
- Note that the total height of the vehicle increases when upright loads are carried.
- Products should be locked during transport if they have locks fitted.