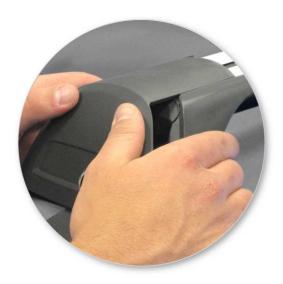

## NOTE: Clamp images in these instructions may not be representative of the clamps in this kit

• Use keys to remove covers.

 Use hex screwdriver to reverse adjusting screw 10 turns.

- Press adjusting screw and pull crossbar legs out. Refer to the crossbar instructions for crossbar adjustment method.
- Ensure each end of the crossbar is adjusted equally.