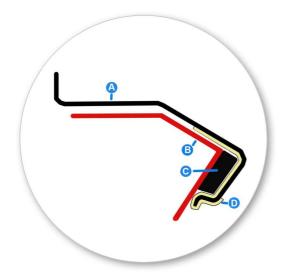

Remove locking screw.

 Apply protective strip as shown. Trim if required.

- This setup is applicable for one crossbar only
- Letters refer to the part numbers stamped on clamps.
- Clamp Part Number: A = 425B

- This setup is applicable for two crossbars
- It is important to put the clamps in the correct position on the vehicle.
- Letters refer to the part numbers stamped on clamps.
- Clamp Part Number: A = 425B

- Clamps over body trim.
- A= Clamp B= Roof line C= Body trim D= Protective strip

Press adjusting screw to adjust the leg positions on the crossbar.

Tighten adjusting screw to 5 Nm (3.7 ft lb) hand tight.