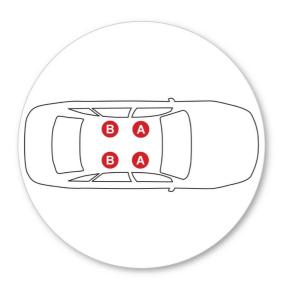

- This setup is applicable for two crossbars
- It is important to put the clamps in the correct position on the vehicle.
- Letters refer to the part numbers stamped on clamps.
- Clamp Part Number: A = 425B

B = 426B

Attach clamp to each leg. NOTE; clamps may have labels showing their positions on the vehicle (For example; "Front Right").

Refit locking screw so that it goes through the hole in the clamp. Do not begin to tighten the locking screw.