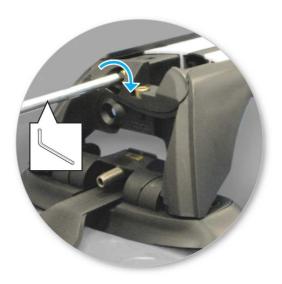

## NOTE: Clamp images in these instructions may not be representative of the clamps in this kit

• Use keys to remove covers.

 Use hex screwdriver to reverse adjusting screw 10 turns.

- Press adjusting screw and pull crossbar legs out. Refer to the crossbar instructions for crossbar adjustment method.
- Ensure each end of the crossbar is adjusted equally.

- Clamps over body trim.
- A= Clamp B= Roof line C= Body trim D= Protective strip

Press adjusting screw to adjust the leg positions on the crossbar.

Tighten adjusting screw to 5 Nm (3.7 ft lb) hand tight.