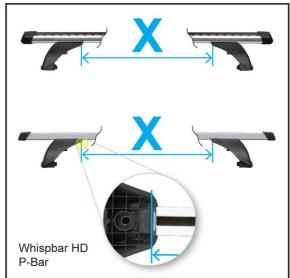

Statesman WM, 4dr Sedan 06-+ (AU)

| A B C       |                                                             |                                           | X                                                                                                                                                                                                                                                                                                                                                                                                                                                                                                                                          |                                                                                                                                                                                                                                                                                                                                                                                                                                                                                                                                                                                                                                                                                                                           |  |
|-------------|-------------------------------------------------------------|-------------------------------------------|--------------------------------------------------------------------------------------------------------------------------------------------------------------------------------------------------------------------------------------------------------------------------------------------------------------------------------------------------------------------------------------------------------------------------------------------------------------------------------------------------------------------------------------------|---------------------------------------------------------------------------------------------------------------------------------------------------------------------------------------------------------------------------------------------------------------------------------------------------------------------------------------------------------------------------------------------------------------------------------------------------------------------------------------------------------------------------------------------------------------------------------------------------------------------------------------------------------------------------------------------------------------------------|--|
|             | 1                                                           | 2                                         | 3                                                                                                                                                                                                                                                                                                                                                                                                                                                                                                                                          |                                                                                                                                                                                                                                                                                                                                                                                                                                                                                                                                                                                                                                                                                                                           |  |
| 420mm       | -                                                           | 934mm                                     | 915mm                                                                                                                                                                                                                                                                                                                                                                                                                                                                                                                                      | -                                                                                                                                                                                                                                                                                                                                                                                                                                                                                                                                                                                                                                                                                                                         |  |
| 16 9/16ths" | -                                                           | 36 3/4ths"                                | 36"                                                                                                                                                                                                                                                                                                                                                                                                                                                                                                                                        | -                                                                                                                                                                                                                                                                                                                                                                                                                                                                                                                                                                                                                                                                                                                         |  |
| 420mm       | -                                                           | 934mm                                     | 915mm                                                                                                                                                                                                                                                                                                                                                                                                                                                                                                                                      | -                                                                                                                                                                                                                                                                                                                                                                                                                                                                                                                                                                                                                                                                                                                         |  |
| 16 9/16ths" | -                                                           | 36 3/4ths"                                | 36"                                                                                                                                                                                                                                                                                                                                                                                                                                                                                                                                        | -                                                                                                                                                                                                                                                                                                                                                                                                                                                                                                                                                                                                                                                                                                                         |  |
| -           | -                                                           | 950mm                                     | -                                                                                                                                                                                                                                                                                                                                                                                                                                                                                                                                          | -                                                                                                                                                                                                                                                                                                                                                                                                                                                                                                                                                                                                                                                                                                                         |  |
| -           | -                                                           | 37 3/8ths"                                | -                                                                                                                                                                                                                                                                                                                                                                                                                                                                                                                                          | -                                                                                                                                                                                                                                                                                                                                                                                                                                                                                                                                                                                                                                                                                                                         |  |
| -           | -                                                           | 950mm                                     | -                                                                                                                                                                                                                                                                                                                                                                                                                                                                                                                                          | -                                                                                                                                                                                                                                                                                                                                                                                                                                                                                                                                                                                                                                                                                                                         |  |
| -           | -                                                           | 37 3/8ths"                                | -                                                                                                                                                                                                                                                                                                                                                                                                                                                                                                                                          | -                                                                                                                                                                                                                                                                                                                                                                                                                                                                                                                                                                                                                                                                                                                         |  |
| -           | -                                                           | 950mm                                     | -                                                                                                                                                                                                                                                                                                                                                                                                                                                                                                                                          | -                                                                                                                                                                                                                                                                                                                                                                                                                                                                                                                                                                                                                                                                                                                         |  |
| -           | -                                                           | 37 3/8ths"                                | -                                                                                                                                                                                                                                                                                                                                                                                                                                                                                                                                          | -                                                                                                                                                                                                                                                                                                                                                                                                                                                                                                                                                                                                                                                                                                                         |  |
| -           | -                                                           | 950mm                                     | -                                                                                                                                                                                                                                                                                                                                                                                                                                                                                                                                          | -                                                                                                                                                                                                                                                                                                                                                                                                                                                                                                                                                                                                                                                                                                                         |  |
| -           | -                                                           | 37 3/8ths"                                | -                                                                                                                                                                                                                                                                                                                                                                                                                                                                                                                                          | -                                                                                                                                                                                                                                                                                                                                                                                                                                                                                                                                                                                                                                                                                                                         |  |
| 420mm       | -                                                           | 955mm                                     | 928mm                                                                                                                                                                                                                                                                                                                                                                                                                                                                                                                                      | -                                                                                                                                                                                                                                                                                                                                                                                                                                                                                                                                                                                                                                                                                                                         |  |
| 16 9/16ths" | -                                                           | 37 5/8ths"                                | 36 9/16ths"                                                                                                                                                                                                                                                                                                                                                                                                                                                                                                                                | -                                                                                                                                                                                                                                                                                                                                                                                                                                                                                                                                                                                                                                                                                                                         |  |
| 420mm       | -                                                           | 955mm                                     | 928mm                                                                                                                                                                                                                                                                                                                                                                                                                                                                                                                                      | -                                                                                                                                                                                                                                                                                                                                                                                                                                                                                                                                                                                                                                                                                                                         |  |
| 16 9/16ths" | -                                                           | 37 5/8ths"                                | 36 9/16ths"                                                                                                                                                                                                                                                                                                                                                                                                                                                                                                                                | -                                                                                                                                                                                                                                                                                                                                                                                                                                                                                                                                                                                                                                                                                                                         |  |
|             | 420mm 16 9/16ths" 420mm 16 9/16ths" 420mm 16 9/16ths" 420mm | 420mm - 16 9/16ths" - 420mm - 16 9/16ths" | 420mm       -       934mm         16 9/16ths"       -       36 3/4ths"         420mm       -       934mm         16 9/16ths"       -       36 3/4ths"         -       -       950mm         -       -       37 3/8ths"         420mm       -       955mm         16 9/16ths"       -       37 5/8ths"         420mm       -       955mm | 420mm       -       934mm       915mm         16 9/16ths"       -       36 3/4ths"       36"         420mm       -       934mm       915mm         16 9/16ths"       -       36 3/4ths"       36"         -       -       950mm       -         -       -       37 3/8ths"       -         -       -       37 3/8ths"       -         -       -       950mm       -         -       -       37 3/8ths"       -         -       -       950mm       -         -       -       37 3/8ths"       -         -       -       950mm       -         -       -       950mm       -         -       -       37 3/8ths"       -         -       -       37 5/8ths"       36 9/16ths"         420mm       -       955mm       928mm |  |