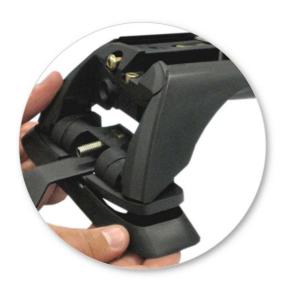

B = 426B

Attach clamp to each leg. NOTE; clamps may have labels showing their positions on the vehicle (For example; "Front Right").

Refit locking screw so that it goes through the hole in the clamp. Do not begin to tighten the locking screw.

• Tighten locking screw on both legs evenly.

 Check crossbar is securely attached to the vehicle.

Use keys to fit and lock covers