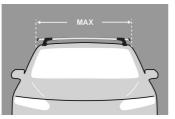

### **Fitment**

- Place crossbar on vehicle. Minimum recommended spacing between the bars is 700mm (27 1/2") (unless otherwise stated).
- Please check the front of this manual for information relating specifically to your vehicle.

# CAUTION: Recheck all fasteners immediately after a load is applied to the crossbars. Regularly check screws are tight.

- Clean the car roof and surfaces of the product that will be in contact with the car roof.
- Follow the fitting instructions for fitting the product to your vehicle. Make sure all steps are carried out in order.
- Set crossbars a minimum distance of 700mm (27 1/2") apart where no other distance is specified in the fitting instructions. This is especially important when carrying long loads.
- Check unit is securely attached whenever you refit it to the vehicle. If the unit feels loose, refer to the fitting instructions and readjust.
- Some glass/panoramic roofs and radio antennae may not be able to be used when the product is fitted.
- Do not modify this product.
- Refer to the maximum permitted load capacity specified in the fitting instructions. Do not exceed the vehicle manufacturers roof load rating if it is lower than the maximum load capacity specified in the fitting instructions.
- Loads should not overhang the sides of the product and be evenly distributed with the lowest possible centre of gravity.
- Long loads should be secured with nonelastic straps to the front and rear of the vehicle.
- Objects with pointed ends (e.g. ski poles) should be carried with the pointed ends to the rear of the vehicle.
- Remove all loose or removable objects from the load prior to loading.
- Make sure all loads are securely fastened with non-elastic straps. Check regularly during longer journeys.
- A loaded roof rack system can alter the performance of your vehicle. Be especially aware of the effects of side winds, changing of direction, and braking performance. Avoid rapid acceleration and deceleration. Drive carefully.
- Note that the total height of the vehicle increases when upright loads are carried.
- Products should be locked during transport if they have locks fitted.