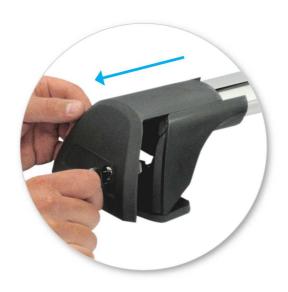

## NOTE: Clamp images in these instructions may not be representative of the clamps in this kit

• Use keys to remove covers.

 Use hex screwdriver to reverse adjusting screw 10 turns.

- Press adjusting screw and pull crossbar legs out. Refer to the crossbar instructions for crossbar adjustment method.
- Ensure each end of the crossbar is adjusted equally.