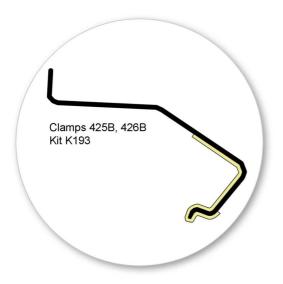

Remove locking screw.

 Apply protective strip as shown. Trim if required.

- This setup is applicable for one crossbar only
- Letters refer to the part numbers stamped on clamps.
- Clamp Part Number: A = 425B

- This setup is applicable for two crossbars
- It is important to put the clamps in the correct position on the vehicle.
- Letters refer to the part numbers stamped on clamps.
- Clamp Part Number: A = 425B

B = 426B

Attach clamp to each leg. NOTE; clamps may have labels showing their positions on the vehicle (For example; "Front Right").

Refit locking screw so that it goes through the hole in the clamp. Do not begin to tighten the locking screw.