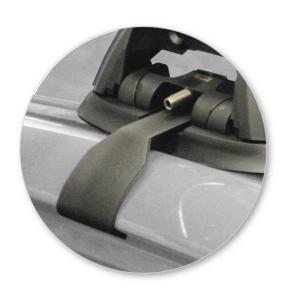

 Fit rubber pad (supplied with crossbar) to foot.

 Make sure the pad fits into the holes underneath the foot.