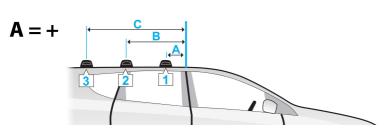

Statesman WM, 4dr Sedan 06-+ (AU)

| A B C       |                                                             |                                           | X                                                                                                                                                                                                                                                                                                                                                                                                                                                                                                                                          |                                                                                                                                                                                                                                                                                                                                                                                                                                                                                                                                                                                                                                                                                                                           |  |
|-------------|-------------------------------------------------------------|-------------------------------------------|--------------------------------------------------------------------------------------------------------------------------------------------------------------------------------------------------------------------------------------------------------------------------------------------------------------------------------------------------------------------------------------------------------------------------------------------------------------------------------------------------------------------------------------------|---------------------------------------------------------------------------------------------------------------------------------------------------------------------------------------------------------------------------------------------------------------------------------------------------------------------------------------------------------------------------------------------------------------------------------------------------------------------------------------------------------------------------------------------------------------------------------------------------------------------------------------------------------------------------------------------------------------------------|--|
|             | 1                                                           | 2                                         | 3                                                                                                                                                                                                                                                                                                                                                                                                                                                                                                                                          |                                                                                                                                                                                                                                                                                                                                                                                                                                                                                                                                                                                                                                                                                                                           |  |
| 420mm       | -                                                           | 934mm                                     | 915mm                                                                                                                                                                                                                                                                                                                                                                                                                                                                                                                                      | -                                                                                                                                                                                                                                                                                                                                                                                                                                                                                                                                                                                                                                                                                                                         |  |
| 16 9/16ths" | -                                                           | 36 3/4ths"                                | 36"                                                                                                                                                                                                                                                                                                                                                                                                                                                                                                                                        | -                                                                                                                                                                                                                                                                                                                                                                                                                                                                                                                                                                                                                                                                                                                         |  |
| 420mm       | -                                                           | 934mm                                     | 915mm                                                                                                                                                                                                                                                                                                                                                                                                                                                                                                                                      | -                                                                                                                                                                                                                                                                                                                                                                                                                                                                                                                                                                                                                                                                                                                         |  |
| 16 9/16ths" | -                                                           | 36 3/4ths"                                | 36"                                                                                                                                                                                                                                                                                                                                                                                                                                                                                                                                        | -                                                                                                                                                                                                                                                                                                                                                                                                                                                                                                                                                                                                                                                                                                                         |  |
| -           | -                                                           | 950mm                                     | -                                                                                                                                                                                                                                                                                                                                                                                                                                                                                                                                          | -                                                                                                                                                                                                                                                                                                                                                                                                                                                                                                                                                                                                                                                                                                                         |  |
| -           | -                                                           | 37 3/8ths"                                | -                                                                                                                                                                                                                                                                                                                                                                                                                                                                                                                                          | -                                                                                                                                                                                                                                                                                                                                                                                                                                                                                                                                                                                                                                                                                                                         |  |
| -           | -                                                           | 950mm                                     | -                                                                                                                                                                                                                                                                                                                                                                                                                                                                                                                                          | -                                                                                                                                                                                                                                                                                                                                                                                                                                                                                                                                                                                                                                                                                                                         |  |
| -           | -                                                           | 37 3/8ths"                                | -                                                                                                                                                                                                                                                                                                                                                                                                                                                                                                                                          | -                                                                                                                                                                                                                                                                                                                                                                                                                                                                                                                                                                                                                                                                                                                         |  |
| -           | -                                                           | 950mm                                     | -                                                                                                                                                                                                                                                                                                                                                                                                                                                                                                                                          | -                                                                                                                                                                                                                                                                                                                                                                                                                                                                                                                                                                                                                                                                                                                         |  |
| -           | -                                                           | 37 3/8ths"                                | -                                                                                                                                                                                                                                                                                                                                                                                                                                                                                                                                          | -                                                                                                                                                                                                                                                                                                                                                                                                                                                                                                                                                                                                                                                                                                                         |  |
| -           | -                                                           | 950mm                                     | -                                                                                                                                                                                                                                                                                                                                                                                                                                                                                                                                          | -                                                                                                                                                                                                                                                                                                                                                                                                                                                                                                                                                                                                                                                                                                                         |  |
| -           | -                                                           | 37 3/8ths"                                | -                                                                                                                                                                                                                                                                                                                                                                                                                                                                                                                                          | -                                                                                                                                                                                                                                                                                                                                                                                                                                                                                                                                                                                                                                                                                                                         |  |
| 420mm       | -                                                           | 955mm                                     | 928mm                                                                                                                                                                                                                                                                                                                                                                                                                                                                                                                                      | -                                                                                                                                                                                                                                                                                                                                                                                                                                                                                                                                                                                                                                                                                                                         |  |
| 16 9/16ths" | -                                                           | 37 5/8ths"                                | 36 9/16ths"                                                                                                                                                                                                                                                                                                                                                                                                                                                                                                                                | -                                                                                                                                                                                                                                                                                                                                                                                                                                                                                                                                                                                                                                                                                                                         |  |
| 420mm       | -                                                           | 955mm                                     | 928mm                                                                                                                                                                                                                                                                                                                                                                                                                                                                                                                                      | -                                                                                                                                                                                                                                                                                                                                                                                                                                                                                                                                                                                                                                                                                                                         |  |
| 16 9/16ths" | -                                                           | 37 5/8ths"                                | 36 9/16ths"                                                                                                                                                                                                                                                                                                                                                                                                                                                                                                                                | -                                                                                                                                                                                                                                                                                                                                                                                                                                                                                                                                                                                                                                                                                                                         |  |
|             | 420mm 16 9/16ths" 420mm 16 9/16ths" 420mm 16 9/16ths" 420mm | 420mm - 16 9/16ths" - 420mm - 16 9/16ths" | 420mm       -       934mm         16 9/16ths"       -       36 3/4ths"         420mm       -       934mm         16 9/16ths"       -       36 3/4ths"         -       -       950mm         -       -       37 3/8ths"         420mm       -       955mm         16 9/16ths"       -       37 5/8ths"         420mm       -       955mm | 420mm       -       934mm       915mm         16 9/16ths"       -       36 3/4ths"       36"         420mm       -       934mm       915mm         16 9/16ths"       -       36 3/4ths"       36"         -       -       950mm       -         -       -       37 3/8ths"       -         -       -       37 3/8ths"       -         -       -       950mm       -         -       -       37 3/8ths"       -         -       -       950mm       -         -       -       37 3/8ths"       -         -       -       950mm       -         -       -       950mm       -         -       -       37 3/8ths"       -         -       -       37 5/8ths"       36 9/16ths"         420mm       -       955mm       928mm |  |