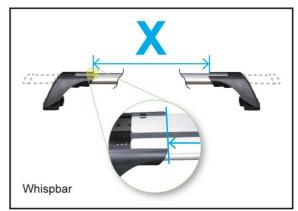

Statesman WM, 4dr Sedan 06-+ (AU)

| A B C       |                                                             |                                           | X                                                                                                                                                                                                                                                                                                                                                                                                                                                                                                                                          |                                                                                                                                                                                                                                                                                                                                                                                                                                                                                                                                                                                                                                                                                                                           |  |
|-------------|-------------------------------------------------------------|-------------------------------------------|--------------------------------------------------------------------------------------------------------------------------------------------------------------------------------------------------------------------------------------------------------------------------------------------------------------------------------------------------------------------------------------------------------------------------------------------------------------------------------------------------------------------------------------------|---------------------------------------------------------------------------------------------------------------------------------------------------------------------------------------------------------------------------------------------------------------------------------------------------------------------------------------------------------------------------------------------------------------------------------------------------------------------------------------------------------------------------------------------------------------------------------------------------------------------------------------------------------------------------------------------------------------------------|--|
|             | 1                                                           | 2                                         | 3                                                                                                                                                                                                                                                                                                                                                                                                                                                                                                                                          |                                                                                                                                                                                                                                                                                                                                                                                                                                                                                                                                                                                                                                                                                                                           |  |
| 420mm       | -                                                           | 934mm                                     | 915mm                                                                                                                                                                                                                                                                                                                                                                                                                                                                                                                                      | -                                                                                                                                                                                                                                                                                                                                                                                                                                                                                                                                                                                                                                                                                                                         |  |
| 16 9/16ths" | -                                                           | 36 3/4ths"                                | 36"                                                                                                                                                                                                                                                                                                                                                                                                                                                                                                                                        | -                                                                                                                                                                                                                                                                                                                                                                                                                                                                                                                                                                                                                                                                                                                         |  |
| 420mm       | -                                                           | 934mm                                     | 915mm                                                                                                                                                                                                                                                                                                                                                                                                                                                                                                                                      | -                                                                                                                                                                                                                                                                                                                                                                                                                                                                                                                                                                                                                                                                                                                         |  |
| 16 9/16ths" | -                                                           | 36 3/4ths"                                | 36"                                                                                                                                                                                                                                                                                                                                                                                                                                                                                                                                        | -                                                                                                                                                                                                                                                                                                                                                                                                                                                                                                                                                                                                                                                                                                                         |  |
| -           | -                                                           | 950mm                                     | -                                                                                                                                                                                                                                                                                                                                                                                                                                                                                                                                          | -                                                                                                                                                                                                                                                                                                                                                                                                                                                                                                                                                                                                                                                                                                                         |  |
| -           | -                                                           | 37 3/8ths"                                | -                                                                                                                                                                                                                                                                                                                                                                                                                                                                                                                                          | -                                                                                                                                                                                                                                                                                                                                                                                                                                                                                                                                                                                                                                                                                                                         |  |
| -           | -                                                           | 950mm                                     | -                                                                                                                                                                                                                                                                                                                                                                                                                                                                                                                                          | -                                                                                                                                                                                                                                                                                                                                                                                                                                                                                                                                                                                                                                                                                                                         |  |
| -           | -                                                           | 37 3/8ths"                                | -                                                                                                                                                                                                                                                                                                                                                                                                                                                                                                                                          | -                                                                                                                                                                                                                                                                                                                                                                                                                                                                                                                                                                                                                                                                                                                         |  |
| -           | -                                                           | 950mm                                     | -                                                                                                                                                                                                                                                                                                                                                                                                                                                                                                                                          | -                                                                                                                                                                                                                                                                                                                                                                                                                                                                                                                                                                                                                                                                                                                         |  |
| -           | -                                                           | 37 3/8ths"                                | -                                                                                                                                                                                                                                                                                                                                                                                                                                                                                                                                          | -                                                                                                                                                                                                                                                                                                                                                                                                                                                                                                                                                                                                                                                                                                                         |  |
| -           | -                                                           | 950mm                                     | -                                                                                                                                                                                                                                                                                                                                                                                                                                                                                                                                          | -                                                                                                                                                                                                                                                                                                                                                                                                                                                                                                                                                                                                                                                                                                                         |  |
| -           | -                                                           | 37 3/8ths"                                | -                                                                                                                                                                                                                                                                                                                                                                                                                                                                                                                                          | -                                                                                                                                                                                                                                                                                                                                                                                                                                                                                                                                                                                                                                                                                                                         |  |
| 420mm       | -                                                           | 955mm                                     | 928mm                                                                                                                                                                                                                                                                                                                                                                                                                                                                                                                                      | -                                                                                                                                                                                                                                                                                                                                                                                                                                                                                                                                                                                                                                                                                                                         |  |
| 16 9/16ths" | -                                                           | 37 5/8ths"                                | 36 9/16ths"                                                                                                                                                                                                                                                                                                                                                                                                                                                                                                                                | -                                                                                                                                                                                                                                                                                                                                                                                                                                                                                                                                                                                                                                                                                                                         |  |
| 420mm       | -                                                           | 955mm                                     | 928mm                                                                                                                                                                                                                                                                                                                                                                                                                                                                                                                                      | -                                                                                                                                                                                                                                                                                                                                                                                                                                                                                                                                                                                                                                                                                                                         |  |
| 16 9/16ths" | -                                                           | 37 5/8ths"                                | 36 9/16ths"                                                                                                                                                                                                                                                                                                                                                                                                                                                                                                                                | -                                                                                                                                                                                                                                                                                                                                                                                                                                                                                                                                                                                                                                                                                                                         |  |
|             | 420mm 16 9/16ths" 420mm 16 9/16ths" 420mm 16 9/16ths" 420mm | 420mm - 16 9/16ths" - 420mm - 16 9/16ths" | 420mm       -       934mm         16 9/16ths"       -       36 3/4ths"         420mm       -       934mm         16 9/16ths"       -       36 3/4ths"         -       -       950mm         -       -       37 3/8ths"         420mm       -       955mm         16 9/16ths"       -       37 5/8ths"         420mm       -       955mm | 420mm       -       934mm       915mm         16 9/16ths"       -       36 3/4ths"       36"         420mm       -       934mm       915mm         16 9/16ths"       -       36 3/4ths"       36"         -       -       950mm       -         -       -       37 3/8ths"       -         -       -       37 3/8ths"       -         -       -       950mm       -         -       -       37 3/8ths"       -         -       -       950mm       -         -       -       37 3/8ths"       -         -       -       950mm       -         -       -       950mm       -         -       -       37 3/8ths"       -         -       -       37 5/8ths"       36 9/16ths"         420mm       -       955mm       928mm |  |