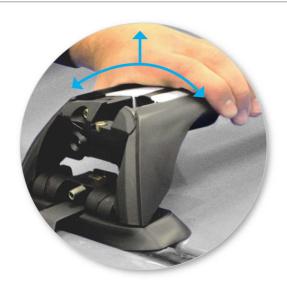

• Tighten locking screw on both legs evenly.

 Check crossbar is securely attached to the vehicle.

Use keys to fit and lock covers