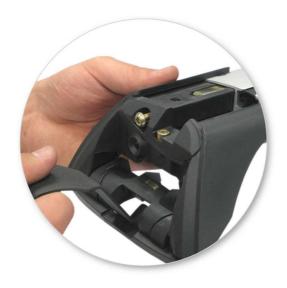

## NOTE: Clamp images in these instructions may not be representative of the clamps in this kit

• Use keys to remove covers.

 Use hex screwdriver to reverse adjusting screw 10 turns.

- Press adjusting screw and pull crossbar legs out. Refer to the crossbar instructions for crossbar adjustment method.
- Ensure each end of the crossbar is adjusted equally.