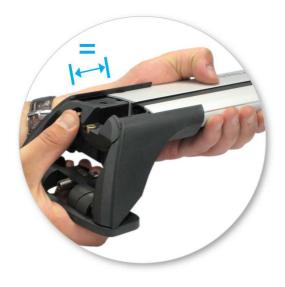

- Clamps over body trim.
- A= Clamp B= Roof line C= Body trim D= Protective strip

Press adjusting screw to adjust the leg positions on the crossbar.

Tighten adjusting screw to 5 Nm (3.7 ft lb) hand tight.