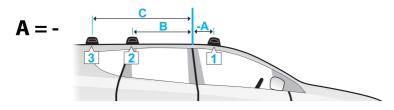

Statesman WM, 4dr Sedan 06-+ (AU)

| A B C       |                                                             |                                           | X                                                                                                                                                                                                                                                                                                                                                                                                                                                                                                                                          |                                                                                                                                                                                                                                                                                                                                                                                                                                                                                                                                                                                                                                                                                                                           |  |
|-------------|-------------------------------------------------------------|-------------------------------------------|--------------------------------------------------------------------------------------------------------------------------------------------------------------------------------------------------------------------------------------------------------------------------------------------------------------------------------------------------------------------------------------------------------------------------------------------------------------------------------------------------------------------------------------------|---------------------------------------------------------------------------------------------------------------------------------------------------------------------------------------------------------------------------------------------------------------------------------------------------------------------------------------------------------------------------------------------------------------------------------------------------------------------------------------------------------------------------------------------------------------------------------------------------------------------------------------------------------------------------------------------------------------------------|--|
|             | 1                                                           | 2                                         | 3                                                                                                                                                                                                                                                                                                                                                                                                                                                                                                                                          |                                                                                                                                                                                                                                                                                                                                                                                                                                                                                                                                                                                                                                                                                                                           |  |
| 420mm       | -                                                           | 934mm                                     | 915mm                                                                                                                                                                                                                                                                                                                                                                                                                                                                                                                                      | -                                                                                                                                                                                                                                                                                                                                                                                                                                                                                                                                                                                                                                                                                                                         |  |
| 16 9/16ths" | -                                                           | 36 3/4ths"                                | 36"                                                                                                                                                                                                                                                                                                                                                                                                                                                                                                                                        | -                                                                                                                                                                                                                                                                                                                                                                                                                                                                                                                                                                                                                                                                                                                         |  |
| 420mm       | -                                                           | 934mm                                     | 915mm                                                                                                                                                                                                                                                                                                                                                                                                                                                                                                                                      | -                                                                                                                                                                                                                                                                                                                                                                                                                                                                                                                                                                                                                                                                                                                         |  |
| 16 9/16ths" | -                                                           | 36 3/4ths"                                | 36"                                                                                                                                                                                                                                                                                                                                                                                                                                                                                                                                        | -                                                                                                                                                                                                                                                                                                                                                                                                                                                                                                                                                                                                                                                                                                                         |  |
| -           | -                                                           | 950mm                                     | -                                                                                                                                                                                                                                                                                                                                                                                                                                                                                                                                          | -                                                                                                                                                                                                                                                                                                                                                                                                                                                                                                                                                                                                                                                                                                                         |  |
| -           | -                                                           | 37 3/8ths"                                | -                                                                                                                                                                                                                                                                                                                                                                                                                                                                                                                                          | -                                                                                                                                                                                                                                                                                                                                                                                                                                                                                                                                                                                                                                                                                                                         |  |
| -           | -                                                           | 950mm                                     | -                                                                                                                                                                                                                                                                                                                                                                                                                                                                                                                                          | -                                                                                                                                                                                                                                                                                                                                                                                                                                                                                                                                                                                                                                                                                                                         |  |
| -           | -                                                           | 37 3/8ths"                                | -                                                                                                                                                                                                                                                                                                                                                                                                                                                                                                                                          | -                                                                                                                                                                                                                                                                                                                                                                                                                                                                                                                                                                                                                                                                                                                         |  |
| -           | -                                                           | 950mm                                     | -                                                                                                                                                                                                                                                                                                                                                                                                                                                                                                                                          | -                                                                                                                                                                                                                                                                                                                                                                                                                                                                                                                                                                                                                                                                                                                         |  |
| -           | -                                                           | 37 3/8ths"                                | -                                                                                                                                                                                                                                                                                                                                                                                                                                                                                                                                          | -                                                                                                                                                                                                                                                                                                                                                                                                                                                                                                                                                                                                                                                                                                                         |  |
| -           | -                                                           | 950mm                                     | -                                                                                                                                                                                                                                                                                                                                                                                                                                                                                                                                          | -                                                                                                                                                                                                                                                                                                                                                                                                                                                                                                                                                                                                                                                                                                                         |  |
| -           | -                                                           | 37 3/8ths"                                | -                                                                                                                                                                                                                                                                                                                                                                                                                                                                                                                                          | -                                                                                                                                                                                                                                                                                                                                                                                                                                                                                                                                                                                                                                                                                                                         |  |
| 420mm       | -                                                           | 955mm                                     | 928mm                                                                                                                                                                                                                                                                                                                                                                                                                                                                                                                                      | -                                                                                                                                                                                                                                                                                                                                                                                                                                                                                                                                                                                                                                                                                                                         |  |
| 16 9/16ths" | -                                                           | 37 5/8ths"                                | 36 9/16ths"                                                                                                                                                                                                                                                                                                                                                                                                                                                                                                                                | -                                                                                                                                                                                                                                                                                                                                                                                                                                                                                                                                                                                                                                                                                                                         |  |
| 420mm       | -                                                           | 955mm                                     | 928mm                                                                                                                                                                                                                                                                                                                                                                                                                                                                                                                                      | -                                                                                                                                                                                                                                                                                                                                                                                                                                                                                                                                                                                                                                                                                                                         |  |
| 16 9/16ths" | -                                                           | 37 5/8ths"                                | 36 9/16ths"                                                                                                                                                                                                                                                                                                                                                                                                                                                                                                                                | -                                                                                                                                                                                                                                                                                                                                                                                                                                                                                                                                                                                                                                                                                                                         |  |
|             | 420mm 16 9/16ths" 420mm 16 9/16ths" 420mm 16 9/16ths" 420mm | 420mm - 16 9/16ths" - 420mm - 16 9/16ths" | 420mm       -       934mm         16 9/16ths"       -       36 3/4ths"         420mm       -       934mm         16 9/16ths"       -       36 3/4ths"         -       -       950mm         -       -       37 3/8ths"         420mm       -       955mm         16 9/16ths"       -       37 5/8ths"         420mm       -       955mm | 420mm       -       934mm       915mm         16 9/16ths"       -       36 3/4ths"       36"         420mm       -       934mm       915mm         16 9/16ths"       -       36 3/4ths"       36"         -       -       950mm       -         -       -       37 3/8ths"       -         -       -       37 3/8ths"       -         -       -       950mm       -         -       -       37 3/8ths"       -         -       -       950mm       -         -       -       37 3/8ths"       -         -       -       950mm       -         -       -       950mm       -         -       -       37 3/8ths"       -         -       -       37 5/8ths"       36 9/16ths"         420mm       -       955mm       928mm |  |