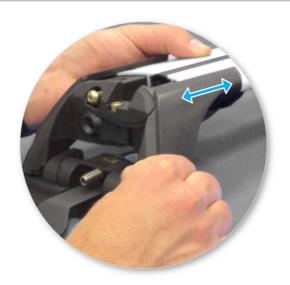

## NOTE: Clamp images in these instructions may not be representative of the clamps in this kit

• Use keys to remove covers.

 Use hex screwdriver to reverse adjusting screw 10 turns.

- Press adjusting screw and pull crossbar legs out. Refer to the crossbar instructions for crossbar adjustment method.
- Ensure each end of the crossbar is adjusted equally.