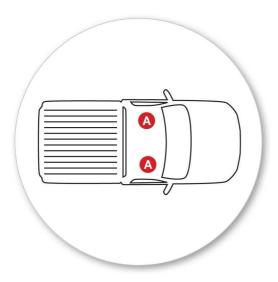

Remove locking screw.

 Apply protective strip as shown. Trim if required.

- This setup is applicable for one crossbar only
- Letters refer to the part numbers stamped on clamps.
- Clamp Part Number: A = 425B