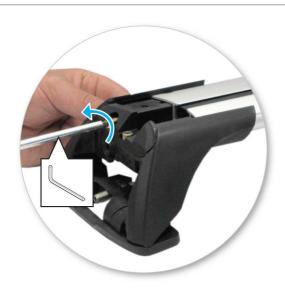

## NOTE: Clamp images in these instructions may not be representative of the clamps in this kit

• Use keys to remove covers.

 Use hex screwdriver to reverse adjusting screw 10 turns.

- Press adjusting screw and pull crossbar legs out. Refer to the crossbar instructions for crossbar adjustment method.
- Ensure each end of the crossbar is adjusted equally.