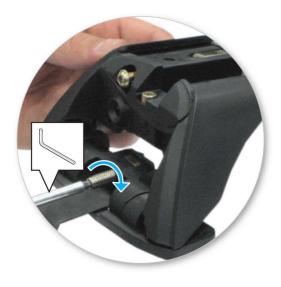

## NOTE: Clamp images in these instructions may not be representative of the clamps in this kit

• Use keys to remove covers.

 Use hex screwdriver to reverse adjusting screw 10 turns.

- Press adjusting screw and pull crossbar legs out. Refer to the crossbar instructions for crossbar adjustment method.
- Ensure each end of the crossbar is adjusted equally.

- Clamps over body trim.
- A= Clamp B= Roof line C= Body trim D= Protective strip

Press adjusting screw to adjust the leg positions on the crossbar.

Tighten adjusting screw to 5 Nm (3.7 ft lb) hand tight.