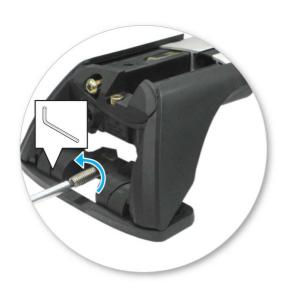

• Tighten locking screw on both legs evenly.

 Check crossbar is securely attached to the vehicle.

Use keys to fit and lock covers